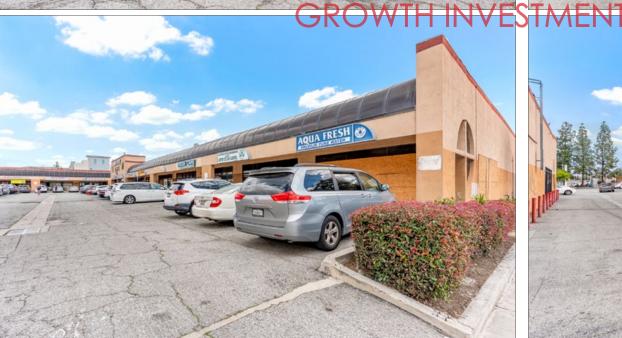

### 9000 Garvey Ave, Rosemead, CA

Extremely Rare ±44,805sf Multi-tenant shopping center on a ±2.60acre C3-MU Zoned (Commercial Mixed-Use) Lot in an Excellent Location in west San Gabriel Valley, 1 pylon sign + 2 monument signs - PROFORMA CAP RATE ±8.32% (Buyer to Verify)

### Property Highlights

- Excellent Hard Corner location with ±285ft Garvey Ave frontage
- Extremely rare large ±2.6acre (±106,199 SF) site with C3-MU (Commercial/Mixed-Use) zoning on Garvey Ave
- Highly visible 1 Pylon sign and 2 monument signs along Garvey Ave
- Highly desirable Single-story construction for ease of maintenance and room to grow.
- Estimated ±53% upside in rents; most tenants are long-time tenants that are due for lease renegotiation.
- Traffic count: ±23,705 CPD and ±77,000 CPD on Garvey Ave and Rosemead Blvd
- Zoning C3-MU-DO-DO (Commercial/Mixed-Use) offering multiple re-development options.