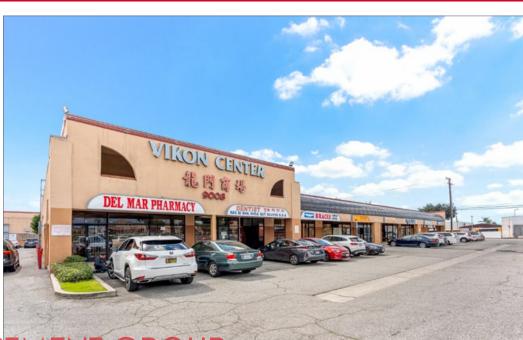

### 9000 Garvey Ave, Rosemead, CA

Extremely Rare ±44,805sf Multi-tenant shopping center on a ±2.60acre C3-MU Zoned (Commercial Mixed-Use) Lot in an Excellent Location in west San Gabriel Valley, 1 pylon sign + 2 monument signs - PROFORMA CAP RATE ±8.32% (Buyer to Verify)

#### **SUMMARY**

Subject Property: 9000 Garvey Ave.

Rosemead, CA 91770

SFLLER's ASK PRICE: \$15,250,000

Year Built: 1986

Building Area: ±44.805 SF

Lot Size SF/AC: ±113,300 SF / ±2,601AC

Assessor's parcel number: 5282-026-047