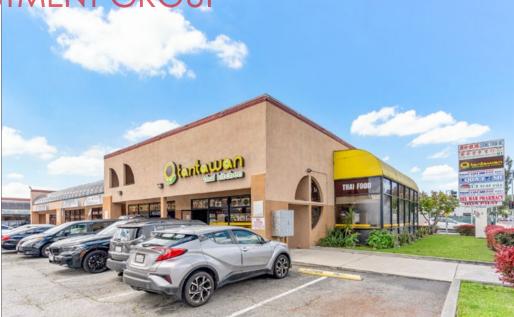

### 9000 Garvey Ave, Rosemead, CA

Extremely Rare ±44,805sf Multi-tenant shopping center on a ±2.60acre C3-MU Zoned (Commercial Mixed-Use) Lot in an Excellent Location in west San Gabriel Valley, 1 pylon sign + 2 monument signs - PROFORMA CAP RATE ±8.32% (Buyer to Verify)

### Property Highlights

- Excellent Hard Corner location with ±285ft Garvey Ave frontage
- Extremely rare large ±2.6acre (±106,199 SF) site with C3-MU (Commercial/Mixed-Use) zoning on Garvey Ave
- Highly visible 1 Pylon sign and 2 monument signs along Garvey Ave
- Highly desirable Single-story construction for ease of maintenance and room to grow.
- Estimated ±53% upside in rents; most tenants are long-time tenants that are due for lease renegotiation.
- Traffic count: ±23,705 CPD and ±77,000 CPD on Garvey Ave and Rosemead Blvd
- Zoning C3-MU-DO-DO (Commercial/Mixed-Use) offering multiple re-development options.