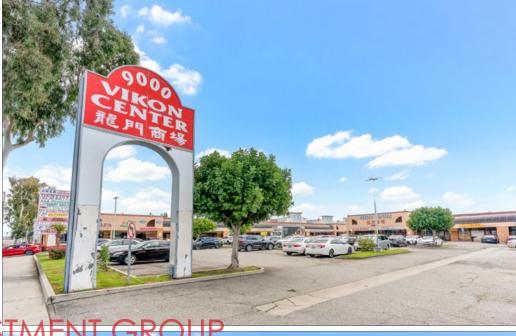

### 9000 Garvey Ave, Rosemead, CA

Extremely Rare ±44,805sf Multi-tenant shopping center on a ±2.60acre C3-MU Zoned (Commercial Mixed-Use) Lot in an Excellent Location in west San Gabriel Valley, 1 pylon sign + 2 monument signs - PROFORMA CAP RATE ±8.32% (Buyer to Verify)

### Property Highlights

- Excellent Hard Corner location with ±285ft Garvey Ave frontage
- Extremely rare large ±2.6acre (±106,199 SF) site with C3-MU (Commercial/Mixed-Use) zoning on Garvey Ave
- Highly visible 1 Pylon sign and 2 monument signs along Garvey Ave
- Highly desirable Single-story construction for ease of maintenance and room to grow.
- Estimated ±53% upside in rents; most tenants are long-time tenants that are due for lease renegotiation.
- Traffic count: ±23,705 CPD and ±77,000 CPD on Garvey Ave and Rosemead Blvd
- Zoning C3-MU-DO-DO (Commercial/Mixed-Use) offering multiple re-development options.