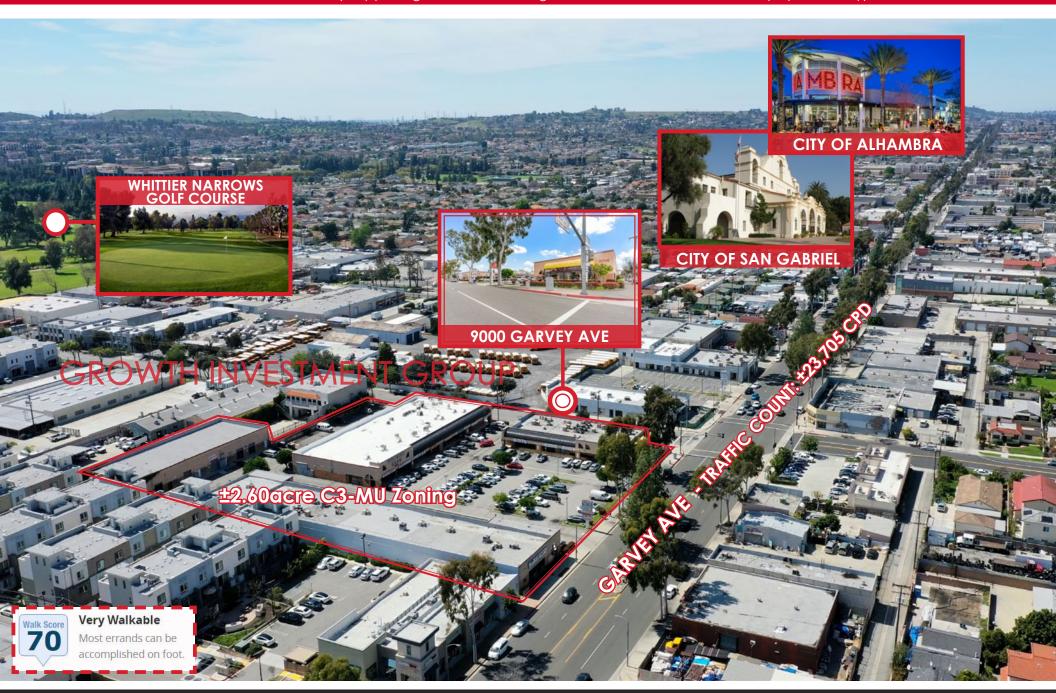

### 9000 Garvey Ave, Rosemead, CA

Extremely Rare ±44,805sf Multi-tenant shopping center on a ±2.60acre C3-MU Zoned (Commercial Mixed-Use) Lot in an Excellent Location in west San Gabriel Valley, 1 pylon sign + 2 monument signs - PROFORMA CAP RATE ±8.32% (Buyer to Verify)

### Property Highlights

- Excellent Hard Corner location with ±285ft Garvey Ave frontage
- Extremely rare large ±2.6acre (±106,199 SF) site with C3-MU (Commercial/Mixed-Use) zoning on Garvey Ave
- Highly visible 1 Pylon sign and 2 monument signs along Garvey Ave
- Highly desirable Single-story construction for ease of maintenance and room to grow.
- Estimated ±53% upside in rents; most tenants are long-time tenants that are due for lease renegotiation.
- Traffic count: ±23,705 CPD and ±77,000 CPD on Garvey Ave and Rosemead Blvd
- Zoning C3-MU-DO-DO (Commercial/Mixed-Use) offering multiple re-development options.