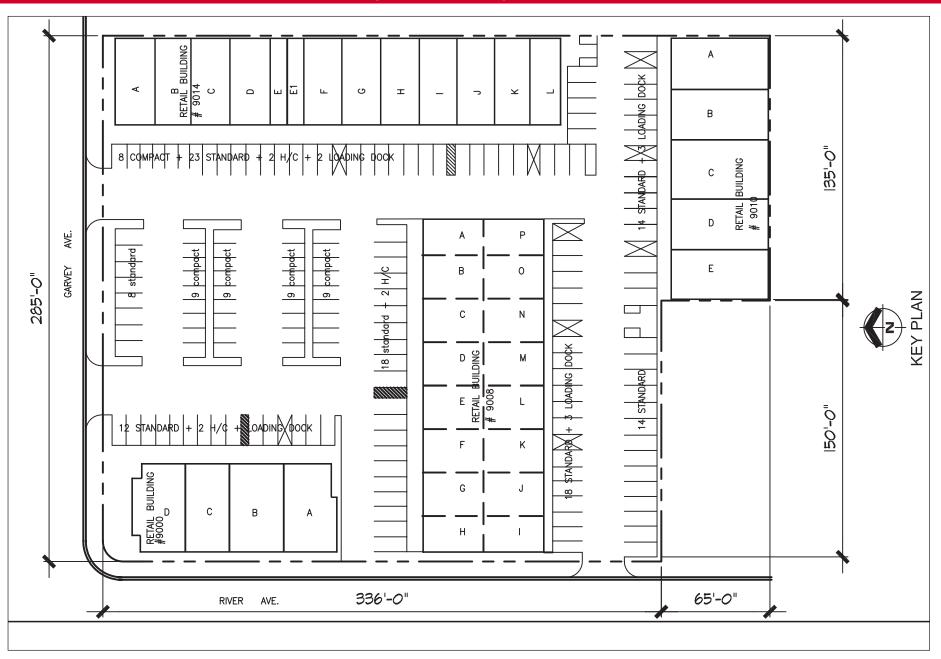

### 9000 Garvey Ave, Rosemead, CA

Extremely Rare ±44,805sf Multi-tenant shopping center on a ±2.60acre C3-MU Zoned (Commercial Mixed-Use) Lot in an Excellent Location in west San Gabriel Valley, 1 pylon sign + 2 monument signs - PROFORMA CAP RATE ±8.32% (Buyer to Verify)

#### **SUMMARY**

Subject Property: 9000 Garvey Ave.

Rosemead, CA 91770

SFLLER's ASK PRICE: \$15,250,000

Year Built: 1986

Building Area: ±44.805 SF

Lot Size SF/AC: ±113,300 SF / ±2,601AC

Assessor's parcel number: 5282-026-047

### Property Highlights

- Excellent Hard Corner location with ±285ft Garvey Ave frontage
- Extremely rare large ±2.6acre (±106,199 SF) site with C3-MU (Commercial/Mixed-Use) zoning on Garvey Ave
- Highly visible 1 Pylon sign and 2 monument signs along Garvey Ave
- Highly desirable Single-story construction for ease of maintenance and room to grow.
- Estimated ±53% upside in rents; most tenants are long-time tenants that are due for lease renegotiation.
- Traffic count: ±23,705 CPD and ±77,000 CPD on Garvey Ave and Rosemead Blvd
- Zoning C3-MU-DO-DO (Commercial/Mixed-Use) offering multiple re-development options.