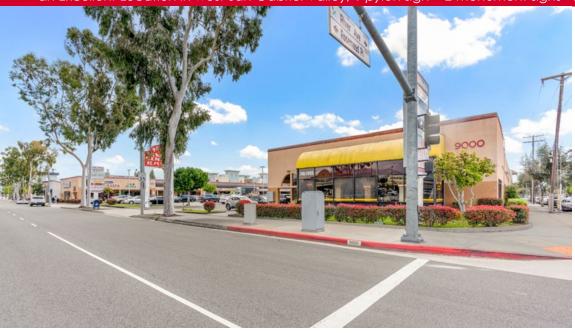

### 9000 Garvey Ave, Rosemead, CA

Extremely Rare ±44,805sf Multi-tenant shopping center on a ±2.60acre C3-MU Zoned (Commercial Mixed-Use) Lot in an Excellent Location in west San Gabriel Valley, 1 pylon sign + 2 monument signs - PROFORMA CAP RATE ±8.32% (Buyer to Verify)

### Property Highlights

- Excellent Hard Corner location with ±285ft Garvey Ave frontage
- Extremely rare large ±2.6acre (±106,199 SF) site with C3-MU (Commercial/Mixed-Use) zoning on Garvey Ave
- Highly visible 1 Pylon sign and 2 monument signs along Garvey Ave
- Highly desirable Single-story construction for ease of maintenance and room to grow.
- Estimated ±53% upside in rents; most tenants are long-time tenants that are due for lease renegotiation.
- Traffic count: ±23,705 CPD and ±77,000 CPD on Garvey Ave and Rosemead Blvd
- Zoning C3-MU-DO-DO (Commercial/Mixed-Use) offering multiple re-development options.