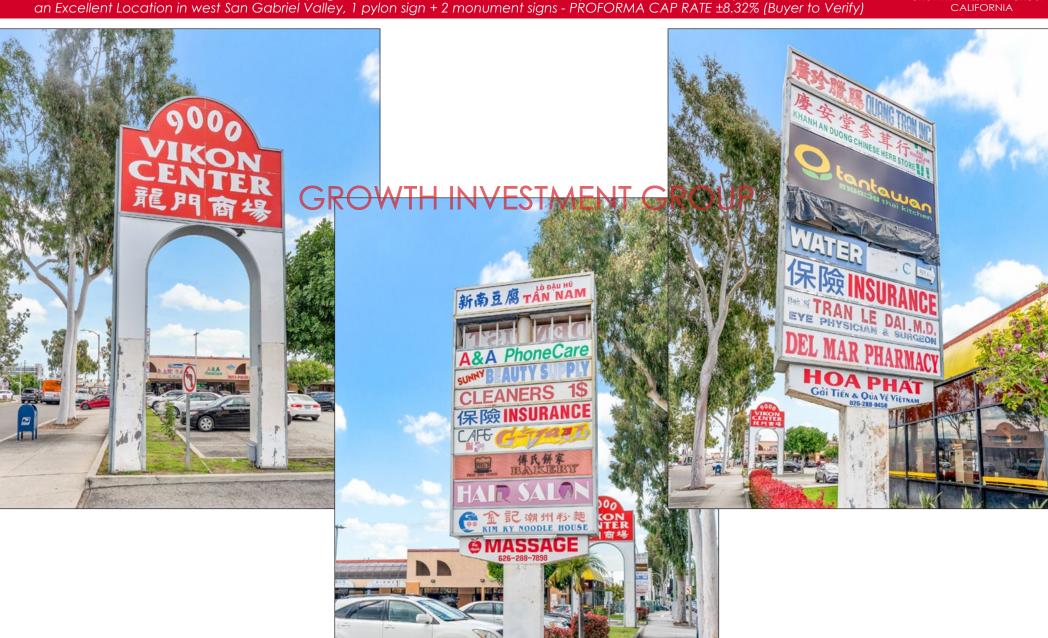

### 9000 Garvey Ave, Rosemead, CA

Extremely Rare ±44,805sf Multi-tenant shopping center on a ±2.60acre C3-MU Zoned (Commercial Mixed-Use) Lot in an Excellent Location in west San Gabriel Valley, 1 pylon sign + 2 monument signs - PROFORMA CAP RATE ±8.32% (Buyer to Verify)

### Property Highlights

- Excellent Hard Corner location with ±285ft Garvey Ave frontage
- Extremely rare large ±2.6acre (±106,199 SF) site with C3-MU (Commercial/Mixed-Use) zoning on Garvey Ave
- Highly visible 1 Pylon sign and 2 monument signs along Garvey Ave
- Highly desirable Single-story construction for ease of maintenance and room to grow.
- Estimated ±53% upside in rents; most tenants are long-time tenants that are due for lease renegotiation.
- Traffic count: ±23,705 CPD and ±77,000 CPD on Garvey Ave and Rosemead Blvd
- Zoning C3-MU-DO-DO (Commercial/Mixed-Use) offering multiple re-development options.