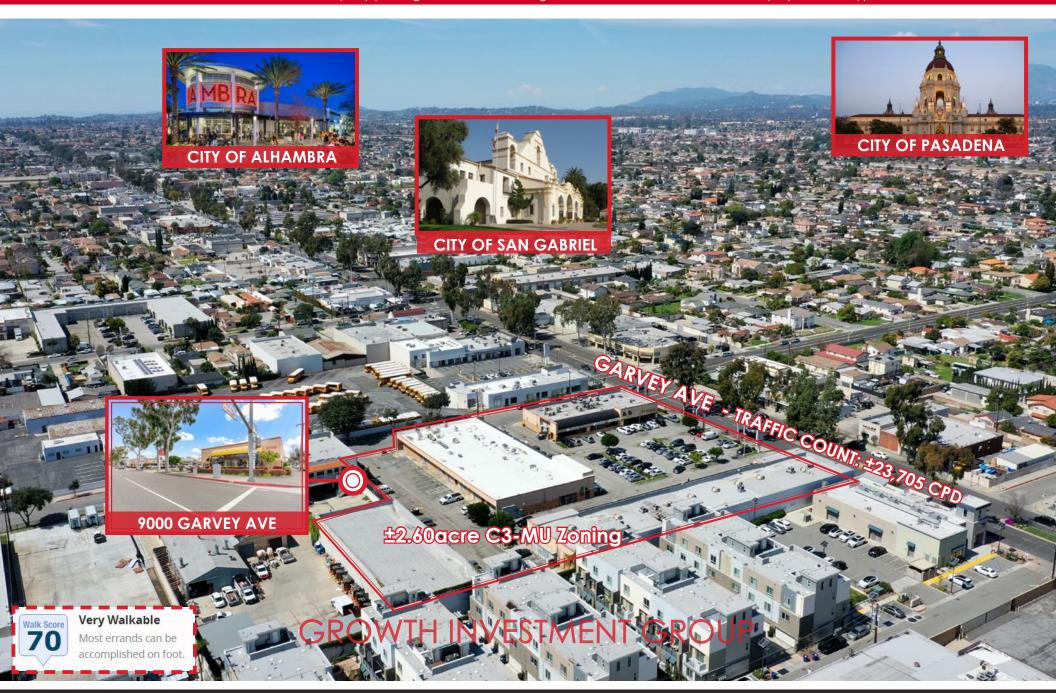

### 9000 Garvey Ave, Rosemead, CA

Extremely Rare ±44,805sf Multi-tenant shopping center on a ±2.60acre C3-MU Zoned (Commercial Mixed-Use) Lot in an Excellent Location in west San Gabriel Valley, 1 pylon sign + 2 monument signs - PROFORMA CAP RATE ±8.32% (Buyer to Verify)

### Property Highlights

- Excellent Hard Corner location with ±285ft Garvey Ave frontage
- Extremely rare large ±2.6acre (±106,199 SF) site with C3-MU (Commercial/Mixed-Use) zoning on Garvey Ave
- Highly visible 1 Pylon sign and 2 monument signs along Garvey Ave
- Highly desirable Single-story construction for ease of maintenance and room to grow.
- Estimated ±53% upside in rents; most tenants are long-time tenants that are due for lease renegotiation.
- Traffic count: ±23,705 CPD and ±77,000 CPD on Garvey Ave and Rosemead Blvd
- Zoning C3-MU-DO-DO (Commercial/Mixed-Use) offering multiple re-development options.