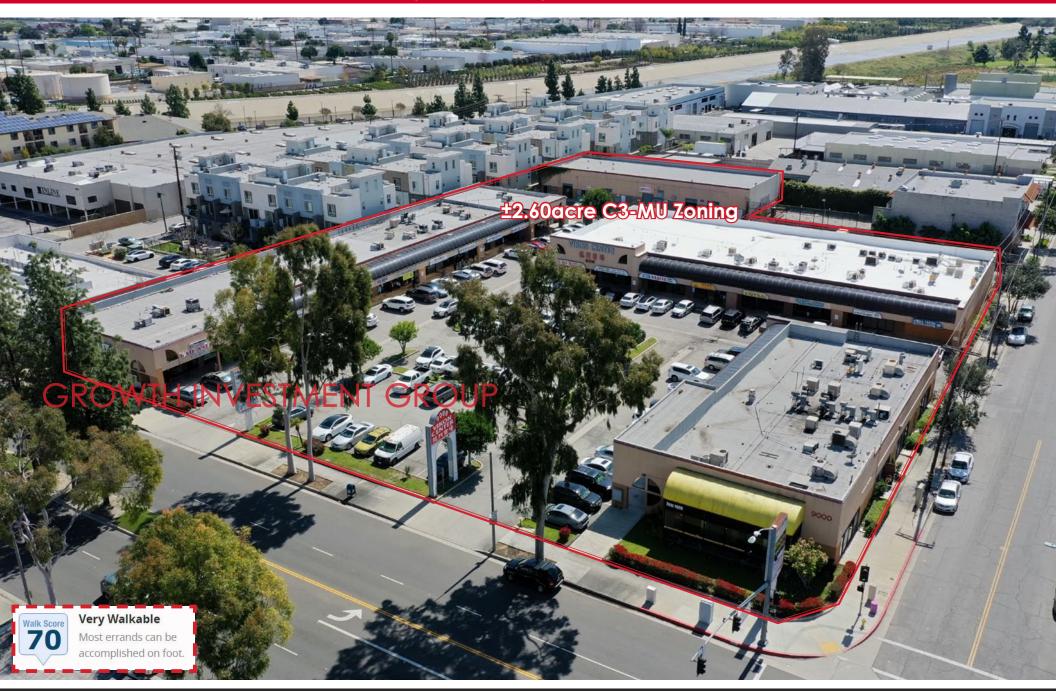

### 9000 Garvey Ave, Rosemead, CA

Extremely Rare ±44,805sf Multi-tenant shopping center on a ±2.60acre C3-MU Zoned (Commercial Mixed-Use) Lot in an Excellent Location in west San Gabriel Valley, 1 pylon sign + 2 monument signs - PROFORMA CAP RATE ±8.32% (Buyer to Verify)

#### **SUMMARY**

Subject Property: 9000 Garvey Ave.

Rosemead, CA 91770

SFLLER's ASK PRICE: \$15,250,000

Year Built: 1986

Building Area: ±44.805 SF

Lot Size SF/AC: ±113,300 SF / ±2,601AC

Assessor's parcel number: 5282-026-047

### Property Highlights

- Excellent Hard Corner location with ±285ft Garvey Ave frontage
- Extremely rare large ±2.6acre (±106,199 SF) site with C3-MU (Commercial/Mixed-Use) zoning on Garvey Ave
- Highly visible 1 Pylon sign and 2 monument signs along Garvey Ave
- Highly desirable Single-story construction for ease of maintenance and room to grow.
- Estimated ±53% upside in rents; most tenants are long-time tenants that are due for lease renegotiation.
- Traffic count: ±23,705 CPD and ±77,000 CPD on Garvey Ave and Rosemead Blvd
- Zoning C3-MU-DO-DO (Commercial/Mixed-Use) offering multiple re-development options.