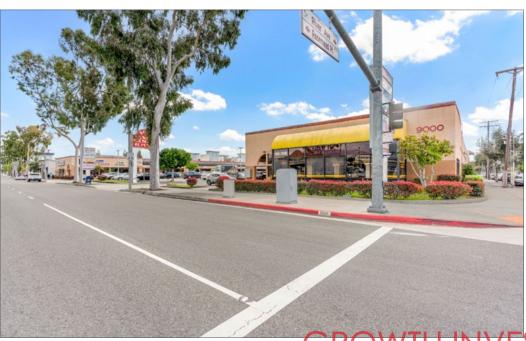

### 9000 Garvey Ave, Rosemead, CA

Extremely Rare ±44,805sf Multi-tenant shopping center on a ±2.60acre C3-MU Zoned (Commercial Mixed-Use) Lot in an Excellent Location in west San Gabriel Valley, 1 pylon sign + 2 monument signs - PROFORMA CAP RATE ±8.32% (Buyer to Verify)

### Property Highlights

- Excellent Hard Corner location with ±285ft Garvey Ave frontage
- Extremely rare large ±2.6acre (±106,199 SF) site with C3-MU (Commercial/Mixed-Use) zoning on Garvey Ave
- Highly visible 1 Pylon sign and 2 monument signs along Garvey Ave
- Highly desirable Single-story construction for ease of maintenance and room to grow.
- Estimated ±53% upside in rents; most tenants are long-time tenants that are due for lease renegotiation.
- Traffic count: ±23,705 CPD and ±77,000 CPD on Garvey Ave and Rosemead Blvd
- Zoning C3-MU-DO-DO (Commercial/Mixed-Use) offering multiple re-development options.