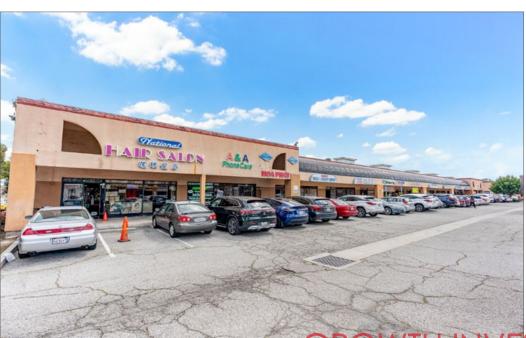

### 9000 Garvey Ave, Rosemead, CA

Extremely Rare ±44,805sf Multi-tenant shopping center on a ±2.60acre C3-MU Zoned (Commercial Mixed-Use) Lot in an Excellent Location in west San Gabriel Valley, 1 pylon sign + 2 monument signs - PROFORMA CAP RATE ±8.32% (Buyer to Verify)

#### **SUMMARY**

Subject Property: 9000 Garvey Ave.

Rosemead, CA 91770

SFLLER's ASK PRICE: \$15,250,000

Year Built: 1986

Building Area: ±44.805 SF

Lot Size SF/AC: ±113,300 SF / ±2,601AC

Assessor's parcel number: 5282-026-047