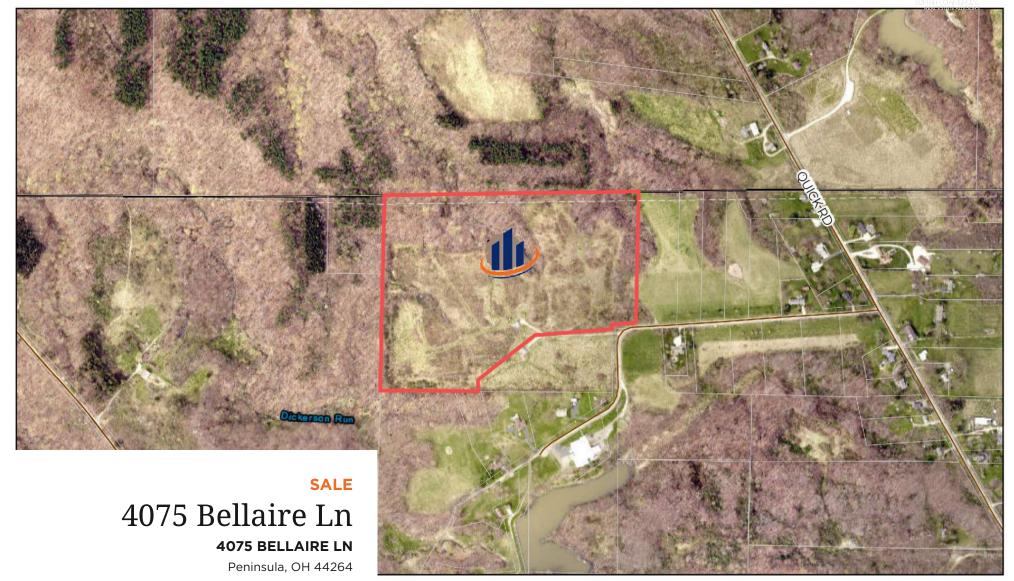

#### PROPERTY SUMMARY

Discover an exceptional investment opportunity with this single-family residential development, nestled in the heart of Peninsula, Ohio, and neighboring the Cuyahoga Valley National Park. This prime location offers convenience and accessibility to nearby amenities and outdoor recreation. The area provides a peaceful setting, perfect for families seeking a tranquil yet wellconnected community. With its proximity to local attractions, parks, and cultural sites, this is an ideal place to build a home in a thriving market. Don't miss the chance to invest in this sought-after location and capitalize on its potential.

#### OFFERING SUMMARY

| SALE PRICE: | \$960,000   |
|-------------|-------------|
| LOT SIZE:   | 38.55 Acres |

AARON DAVIS NICHOLE BOOKER, PHD

O: 330.221.7297 O: 330.475.5500

aaron.davis@svn.com nichole.booker@svn.com

#### PROPERTY HIGHLIGHTS

- Prime location in the heart of Peninsula. Ohio
- Well-maintained exterior and attractive curb appeal
- Rolling topography
- Minimal wetlands
- · Newer custom homes neighboring the site
- Ideal for a single-family home or residential development
- Close proximity to local amenities, parks, and outdoor recreation
- Woodridge Schools nearby
- · Potential for strong demand in a growing community
- Excellent investment opportunity in a thriving market
- Neighboring the National Parks