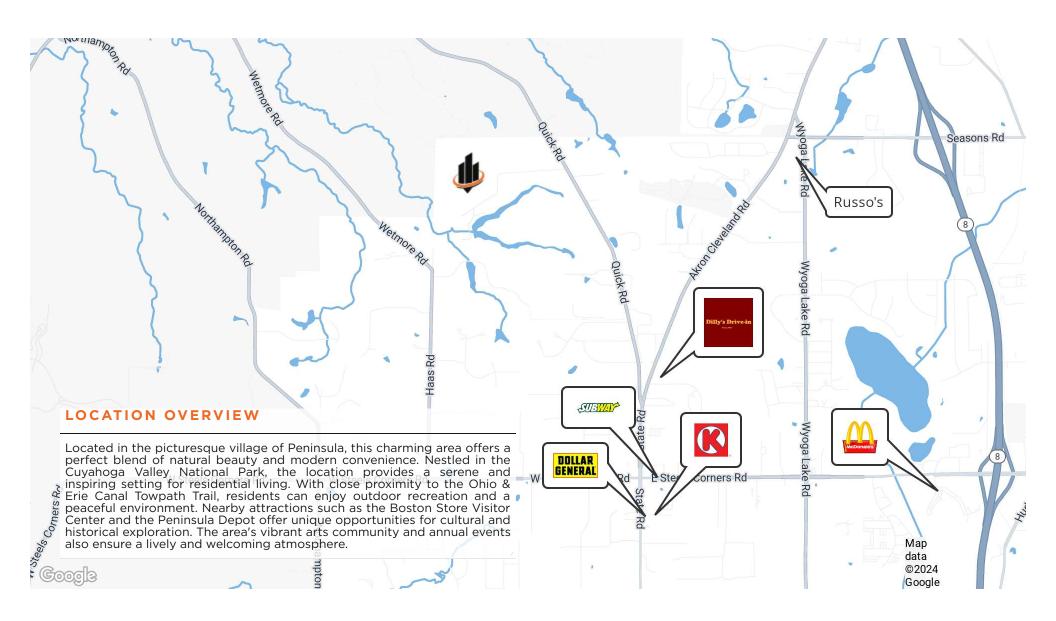

#### PROPERTY SUMMARY

Discover an exceptional investment opportunity with this single-family residential development, nestled in the heart of Peninsula, Ohio, and neighboring the Cuyahoga Valley National Park. This prime location offers convenience and accessibility to nearby amenities and outdoor recreation. The area provides a peaceful setting, perfect for families seeking a tranquil yet wellconnected community. With its proximity to local attractions, parks, and cultural sites, this is an ideal place to build a home in a thriving market. Don't miss the chance to invest in this sought-after location and capitalize on its potential.

#### PROPERTY HIGHLIGHTS

- Prime location in the heart of Peninsula. Ohio
- Well-maintained exterior and attractive curb appeal
- Rolling topography
- Minimal wetlands
- · Newer custom homes neighboring the site
- Ideal for a single-family home or residential development
- Close proximity to local amenities, parks, and outdoor recreation
- Woodridge Schools nearby
- · Potential for strong demand in a growing community
- Excellent investment opportunity in a thriving market
- Neighboring the National Parks