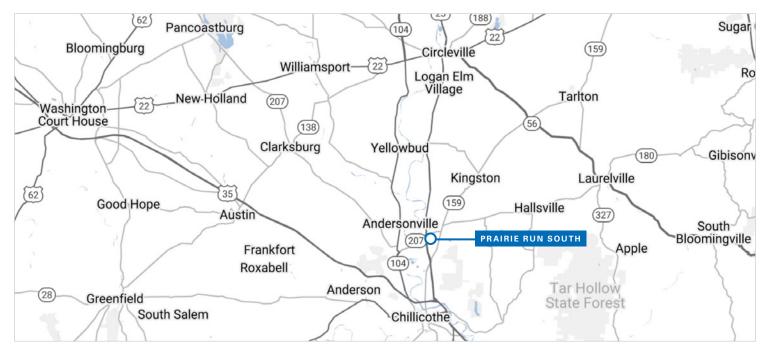

# **Mixed Use Land Back on the Market**

PRAIRIE RUN SOUTH JUST NORTH OF CHILLICOTHE, OHIO

### **Area Highlights**

- The site falls within Federal Trade Zone 138, Ross County Enterprise Zone 080 with 15 year tax abatement possible and the new Green Township Community Reinvestment Area (CRA)
- The property is inside the Ross County Enterprise
  Zone 080, a tax abatement is possible for up to
  15 years through this program
- Potential developments can take advantage of the area's job training program
- Phase 1, Wetlands and Antiquities surveys have been satisfactorily completed