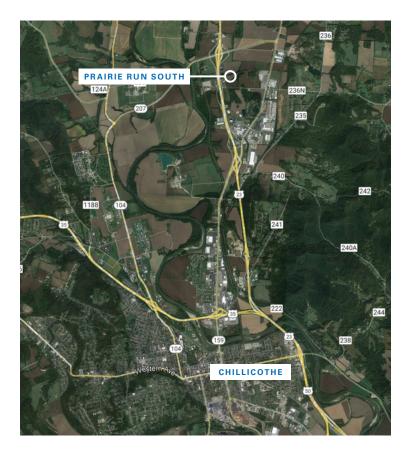

# **Mixed Use Land Back on the Market**

PRAIRIE RUN SOUTH JUST NORTH OF CHILLICOTHE, OHIO

### **Area Highlights**

- The site falls within Federal Trade Zone 138, Ross County Enterprise Zone 080 with 15 year tax abatement possible and the new Green Township Community Reinvestment Area (CRA)
- The property is inside the Ross County Enterprise
  Zone 080, a tax abatement is possible for up to
  15 years through this program
- Potential developments can take advantage of the area's job training program
- Phase 1, Wetlands and Antiquities surveys have been satisfactorily completed