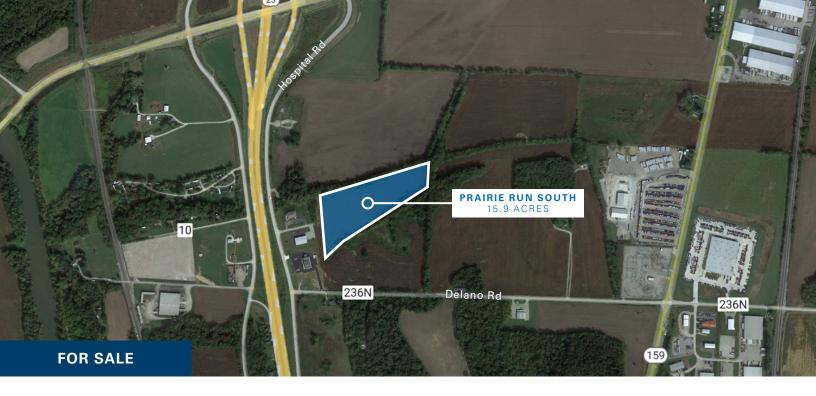

# **Mixed Use Land Back on the Market**

PRAIRIE RUN SOUTH JUST NORTH OF CHILLICOTHE, OHIO

#### **Site Size**

15.9 Acres

### **Sale Price**

\$1,351,500

### **Property Highlights**

- Shovel ready site!
- Possible uses for the development site include medical, office, light manufacturing, various types of residential and retail
- Phase 1 wetland and cultural studies completed
- Tax abatement possible
- Easy access to Route 207 and N. Bridge Street
- Visibility from US 23, the major route between Columbus and Southern Ohio
- Pylon sign potential at Hospital Road
- Just north of Adena Regional Medical Center, new COHEN orthopedic facility, and 1 mile from Kenworth Truck plant and PACAR Manufacturing
- Located in Green Township CRA, Federal Trade Zone #138 and Enterprise Zone #080