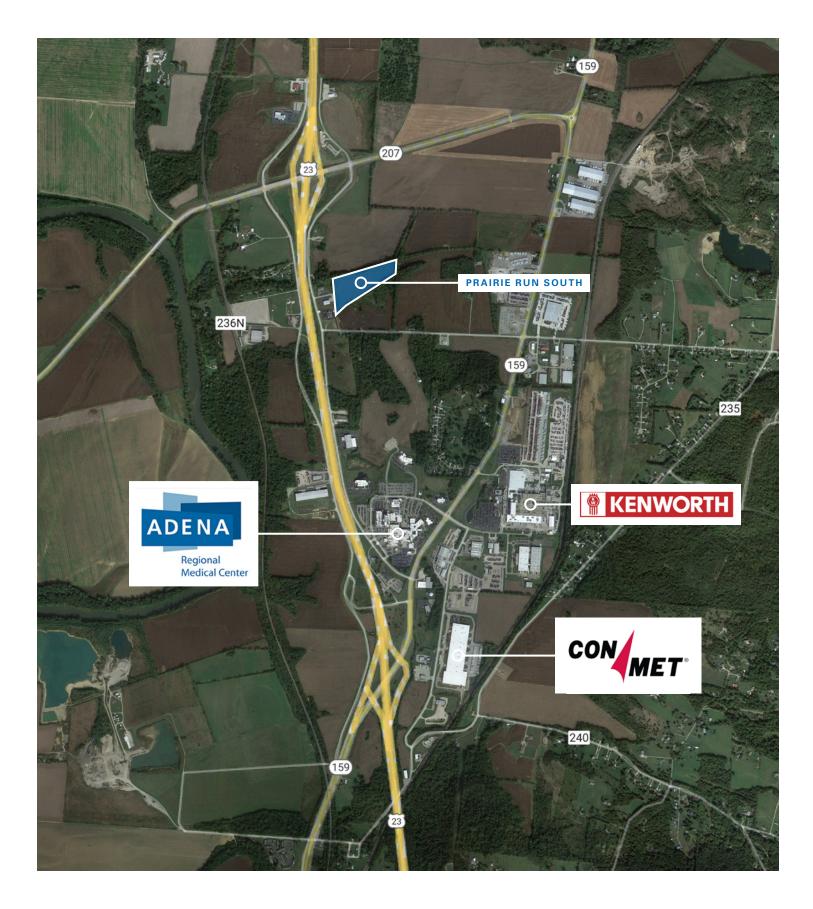

# **Mixed Use Land Back on the Market**

PRAIRIE RUN SOUTH JUST NORTH OF CHILLICOTHE, OHIO

### **Property Highlights**

- Shovel ready site!
- Possible uses for the development site include medical, office, light manufacturing, various types of residential and retail
- Phase 1 wetland and cultural studies completed
- Tax abatement possible
- Easy access to Route 207 and N. Bridge Street
- Visibility from US 23, the major route between Columbus and Southern Ohio
- Pylon sign potential at Hospital Road
- Just north of Adena Regional Medical Center, new COHEN orthopedic facility, and 1 mile from Kenworth Truck plant and PACAR Manufacturing
- Located in Green Township CRA, Federal Trade Zone #138 and Enterprise Zone #080

### **Area Highlights**

- The site falls within Federal Trade Zone 138, Ross County Enterprise Zone 080 with 15 year tax abatement possible and the new Green Township Community Reinvestment Area (CRA)
- The property is inside the Ross County Enterprise
  Zone 080, a tax abatement is possible for up to
  15 years through this program
- Potential developments can take advantage of the area's job training program
- Phase 1, Wetlands and Antiquities surveys have been satisfactorily completed