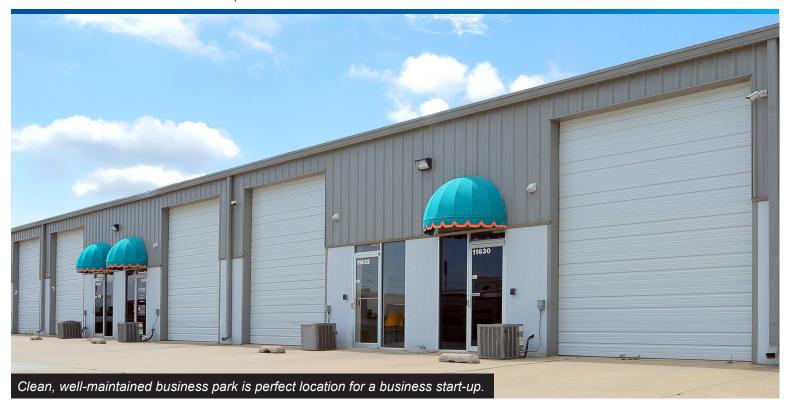

## 51st Street Tulsa Business Park

11626 East 51st St Tulsa, OK 74146

## Office/Warehouse for Lease

11626 E 51st St

**Available SF:** Suite 11642: ±1,250 - ±6,875 SF

±4,375 SF Contiguous

**Construction:** Metal/Concrete Construction

Ceiling Height: 16' Clear Height

**Doors:** 14' Drive-In Doors