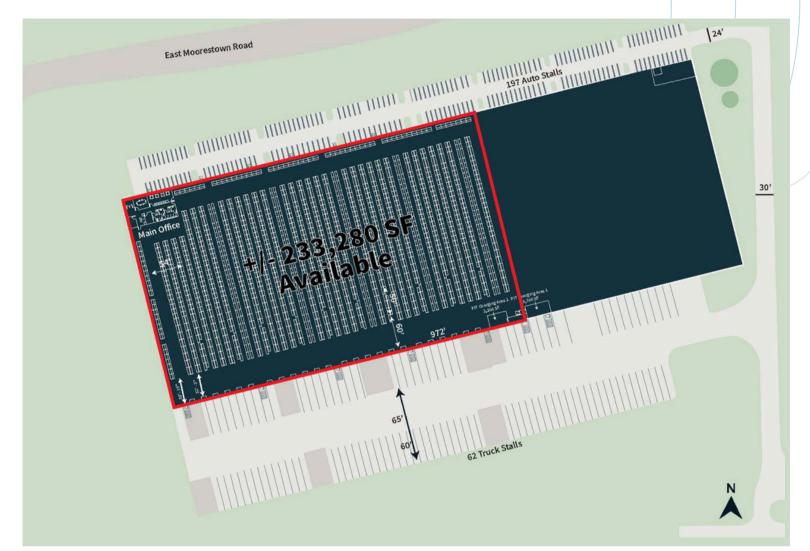

# **450 E Moorestown Road**

Wind Gap, PA

233,280 SF available for sublease

#### **Property specifications**

- 349,920 SF building
- 233,280 SF available
- 1,800 SF main office
- 36' clear height
- 25 (9' x 10') loading doors fully equipped with levelers, seals, and bumpers
- 1 (14' x 16') drive-in door
- 37 trailer parking spaces
- 97 car parking spaces
- LED lighting
- 54' x 50' with 60' speed bay
- ESFR Sprinkler System
- Racking available upon request