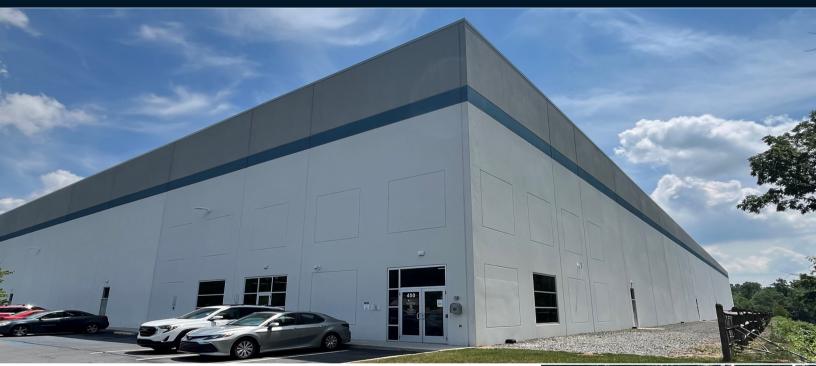

# **450 E Moorestown Road**

Wind Gap, PA

233,280 SF available for sublease

#### **Property specifications**

- 349,920 SF building
- 233,280 SF available
- 1,800 SF main office
- 36' clear height
- 25 (9' x 10') loading doors fully equipped with levelers, seals, and bumpers
- 1 (14' x 16') drive-in door
- 37 trailer parking spaces
- 97 car parking spaces
- LED lighting
- 54' x 50' with 60' speed bay
- ESFR Sprinkler System
- Racking available upon request