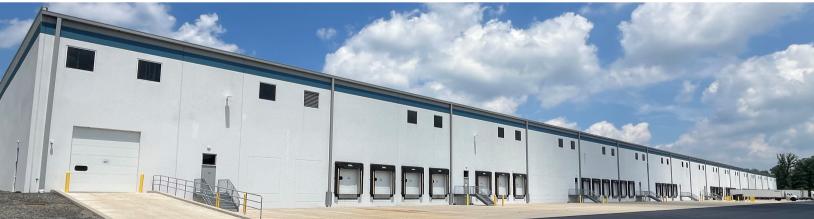

#### **Property specifications**

- 349,920 SF building
- 233,280 SF available
- 1,800 SF main office
- 36' clear height
- 25 (9' x 10') loading doors fully equipped with levelers, seals, and bumpers
- 1 (14' x 16') drive-in door
- 37 trailer parking spaces
- 97 car parking spaces
- LED lighting
- 54' x 50' with 60' speed bay
- ESFR Sprinkler System
- Racking available upon request