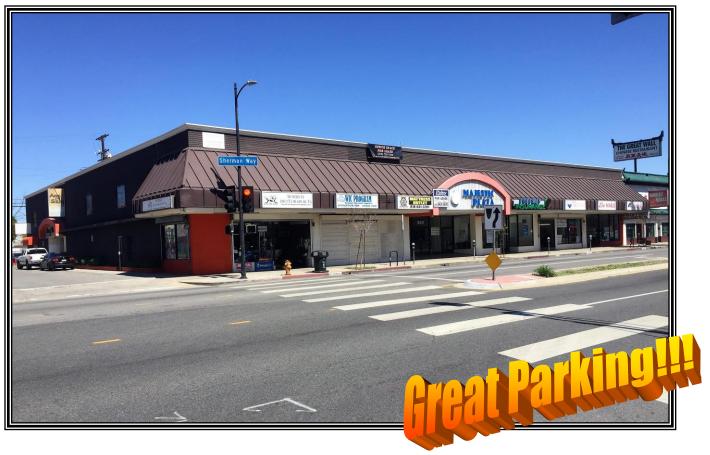

## **Reseda Commercial/Office Space for Lease 18341 SHERMAN WAY**

LOCATION: 18341-43 Sherman Way, Reseda, Ca 91335

**SIZE/ RENTAL RATE:** Unit #201A - 1,714 +/- sf @ \$1.65 psf, Gross

> Unit #207 - 2,452 +/- sf @ \$1.65, Gross Unit #18343 - 1,648 +/- sf @ \$1.95, Gross

**AVAILABLE: Immediate** 

**PARKING:** Excellent parking available in rear parking lot

\* NWC of Sherman Way & Darby Avenue **COMMENTS:** 

\* Clean office/commercial building in the

heart of Reseda

\* Many nearby amenities