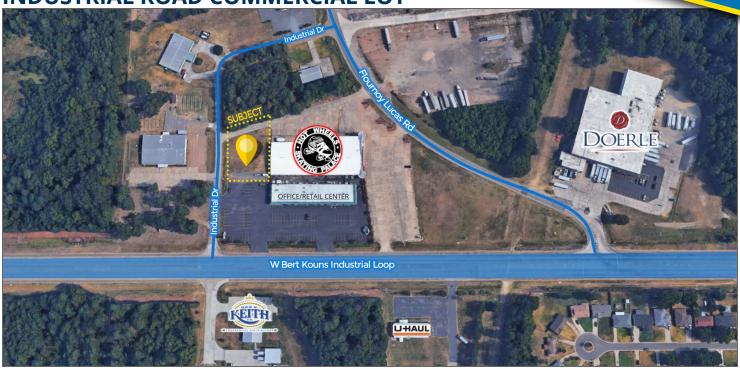

## INDUSTRIAL ROAD COMMERCIAL LOT

#### **LOCATION OVERVIEW**

Located just off Industrial Loop in West Shreveport, this property sits on the east side of Industrial Drive directly west of Hot Wheels Skating Palace. The land is located less than six miles from both Interstate 49 and Interstate 20. It is ideal for commercial or light industrial use.

#### **PROPERTY OVERVIEW**

The subject property consists of 0.50 acres with 150' frontage on Industrial Road. The tract provides great access and visibility. Cleared and leveled, the property is suitable for a number of commercial/light industrial uses.