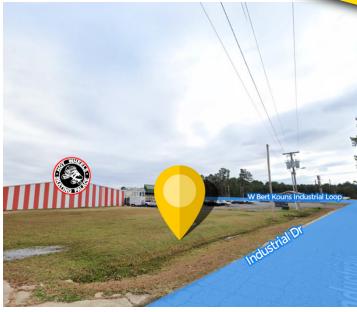

#### **LOCATION OVERVIEW**

Located just off Industrial Loop in West Shreveport, this property sits on the east side of Industrial Drive directly west of Hot Wheels Skating Palace. The land is located less than six miles from both Interstate 49 and Interstate 20. It is ideal for commercial or light industrial use.

#### **PROPERTY OVERVIEW**

The subject property consists of 0.50 acres with 150' frontage on Industrial Road. The tract provides great access and visibility. Cleared and leveled, the property is suitable for a number of commercial/light industrial uses.

### **HIGHLIGHTS**

- 150' Frontage to Industrial Road
- Located in West Shreveport Just Off West Bert Kouns Industrial Loop
- Cleared, Level Lot Ready for Development
- Multiple Uses Include Commercial, Office, and Retail