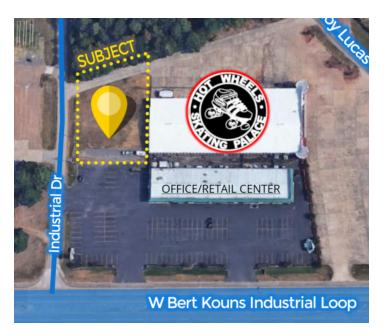

#### **LOCATION OVERVIEW**

Located just off Industrial Loop in West Shreveport, this property sits on the east side of Industrial Drive directly west of Hot Wheels Skating Palace. The land is located less than six miles from both Interstate 49 and Interstate 20. It is ideal for commercial or light industrial use.

#### **PROPERTY OVERVIEW**

The subject property consists of 0.50 acres with 150' frontage on Industrial Road. The tract provides great access and visibility. Cleared and leveled, the property is suitable for a number of commercial/light industrial uses.