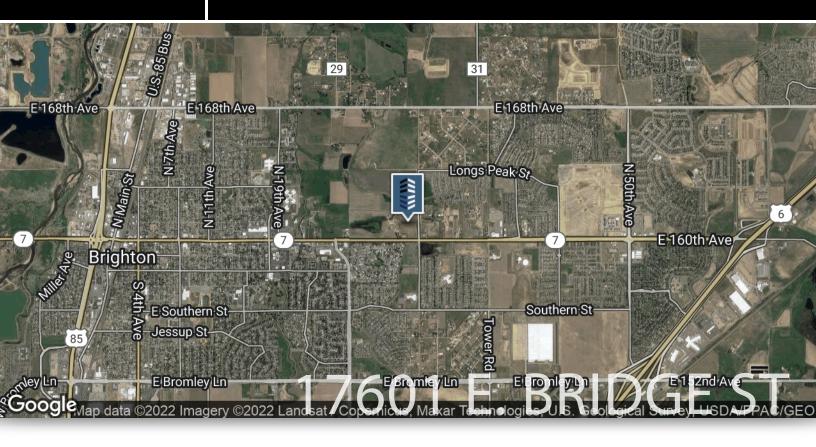

# 17601 E BRIDGE ST

17601 E. BRIDGE ST | BRIGHTON, CO 80601

#### **OFFERING SUMMARY**

**Sale Price:** \$6.00 / SF

**Lot Size:** 4.77 Acres

Frontage: Bridge - 390'

Telluride - 735'

**Zoning:** C-2

Sewer/Water: Brighton

**Electricity:** United Power

Gas: Xcel

Market: Adams

**Cross Streets:** East Bridge Street &

Telluride Street

#### **PROPERTY HIGHLIGHTS**

- 4.77 acre retail development site
- This property is in the heart of the developing area in Brighton
- Located between Hwy 85 and I-76 on the main thoroughfare through Brighton
- · All utilities are to the site
- Great timing to grab this corner in this growing market
- Permitted uses include retail, offices (both large and small building), churches, day care, restaurants (fast food and sit down), alcohol beverage sales, automobile services, health & fitness center, mortuary, lodges, schools.