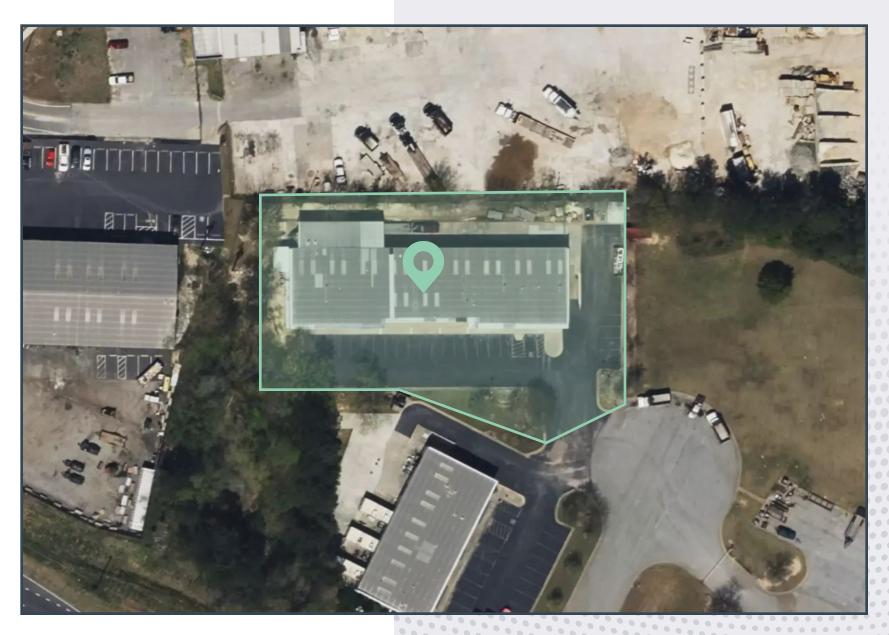

# **AERIAL MAP**

222 Fairburn Industrial Blvd, Fairburn, GA

## 222 Fairburn Industrial Blvd, Fairburn, GA