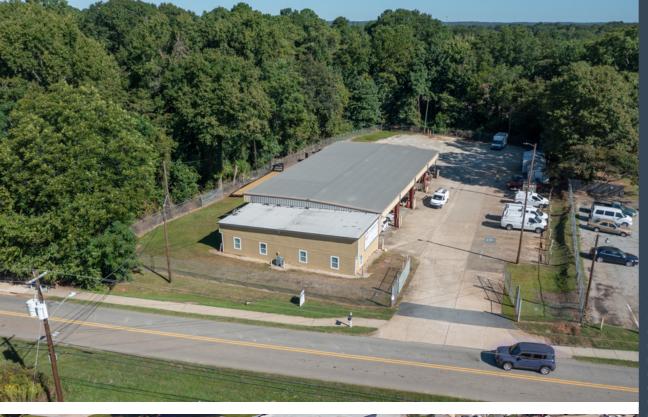

# **AERIAL MAP**

11 Bridges Road, McDonough, GA

## 11 Bridges Rd, McDonough, GA

## Spec Details

+/- 7,600 Total SF

+/- 1,300 Office SF

+/- 6,300 SF Covered Shed

1.4 Acres

Fenced and Cated Security

Paved and Cravel Yard

Lit and Electrified Site

Zoned M1 (Light Industrial)

Built in 1976