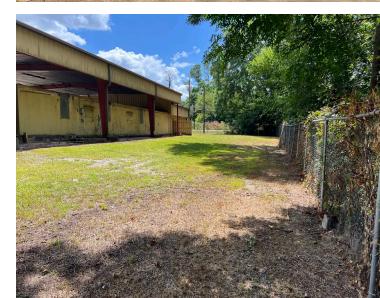

## 11 Bridges Rd, McDonough, GA

### **BUILDING SPECIFICATIONS**

## Spec Details

+/- 7,600 Total SF

+/- 1,300 Office SF

+/- 6,300 SF Covered Shed

1.4 Acres

Fenced and Cated Security

Paved and Cravel Yard

Lit and Electrified Site

Zoned M1 (Light Industrial)

Built in 1976