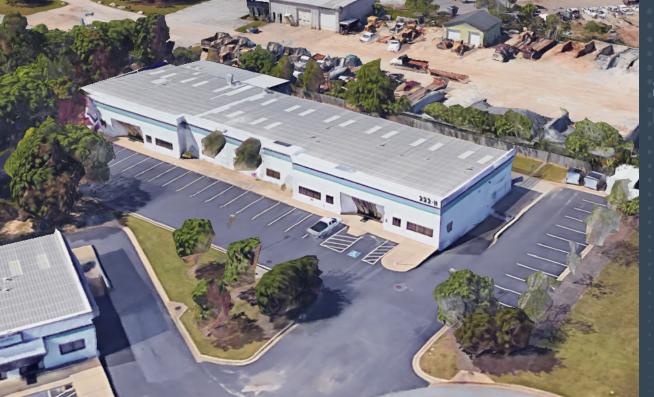

# **AERIAL MAP**

222 Fairburn Industrial Blvd, Fairburn, GA

## 222 Fairburn Industrial Blvd, Fairburn, GA

### **BUILDING SPECIFICATIONS**

| Spec Details                                      |  |  |
|---------------------------------------------------|--|--|
| +/- 13,734 Total SF                               |  |  |
| +/- 4,179 Office SF                               |  |  |
| 1.13 Acres                                        |  |  |
| Warehouse Demised into 3 Sections                 |  |  |
| 14'-17' Clear Ceiling Height                      |  |  |
| 1 Dock High Door with Levelers / 4 Drive-In Doors |  |  |
| HVAC                                              |  |  |
| Metal Roof with Skylights                         |  |  |
| 32 Parking Spaces                                 |  |  |
| 800 amp, 3 phase, 277/480 volt                    |  |  |
| Zoned M2 (Heavy Industrial)                       |  |  |
| Built in 2001                                     |  |  |