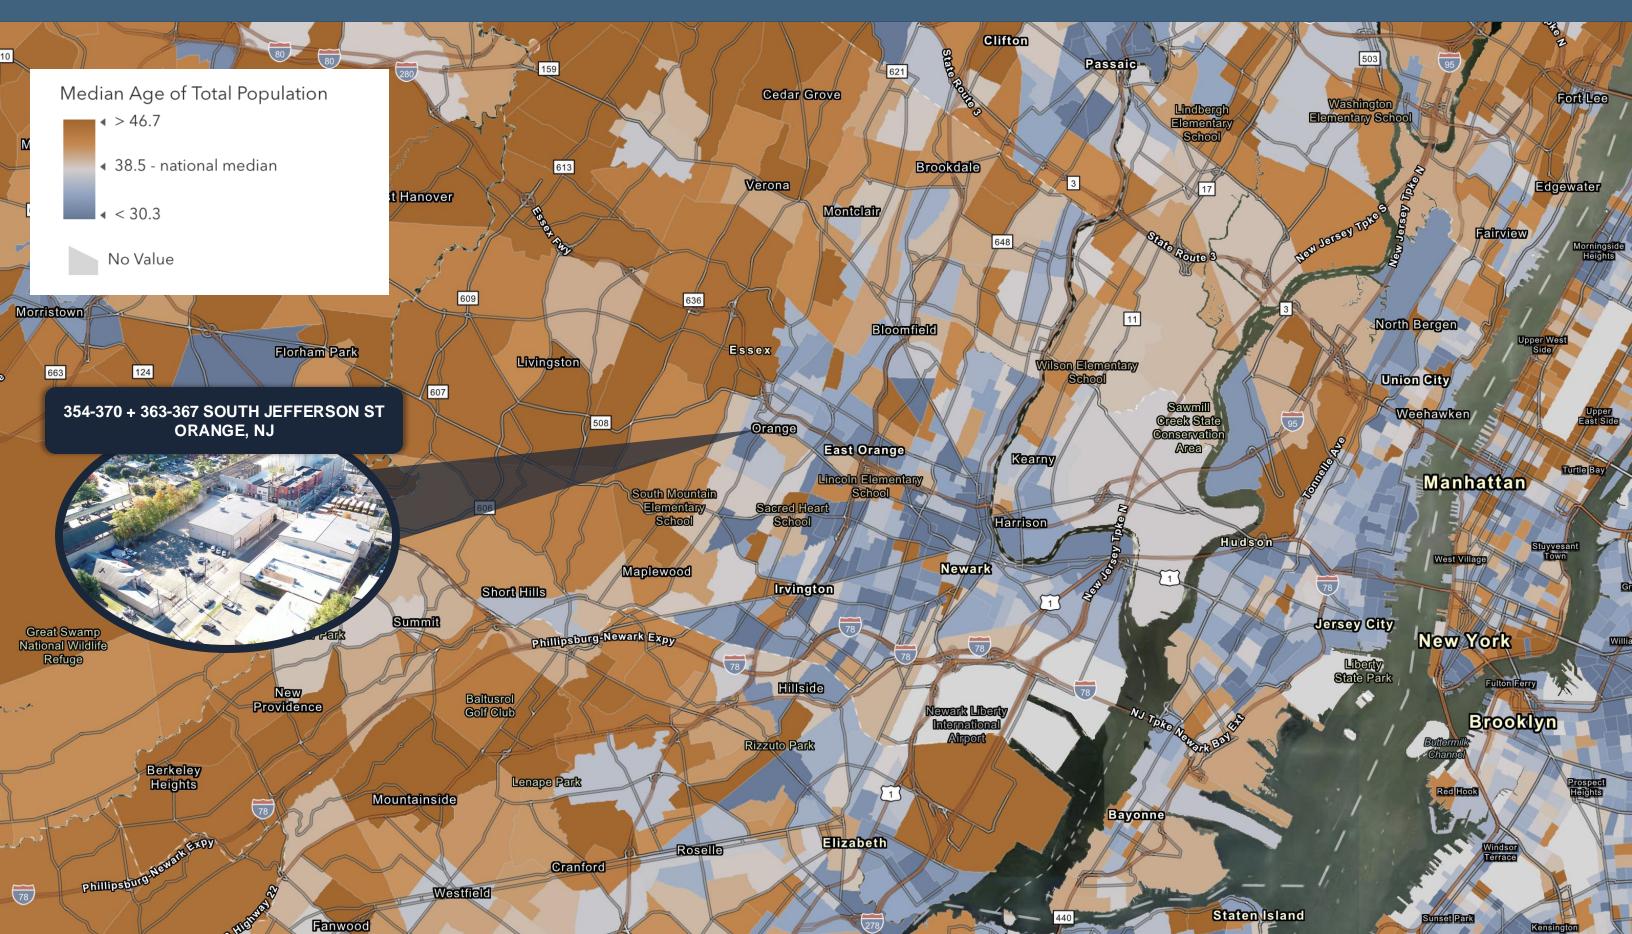

| ±0.57 AC         |
|                                          | ±19,976 SF       |
|                                          | Industrial (NEC) |
|                                          | \$99,801.61      |
| ty                                       |                  |
|                                          | 0.7 Miles        |
| te                                       | 3.3 Miles        |
| 29                                       | 5 Miles          |
| erty<br>I                                | 13.2 Miles       |
| renue<br>n                               | Walking distance |





Ceiling Height 12' – 29' Average: ±19'

Ī

# AT A GLANCE



FENCED & SECURED



3





363-367 South Jefferson Street, Orange, NJ | 4







## ROAD MAP





## DEMOGRAPHICS





## FOR MORE INFORMATION

### PLEASE CONTACT:

### JASON M. CRIMMINS, SIOR, CCIM

President 973.379.6644 ext 122 jmcrimmins@blauberg.com

### ALESSANDRO (ALEX) CONTE, SIOR, CCIM

Executive Vice President 973.379.6644 ext 131 aconte@blauberg.com

### PETER J. MURANO, JR., SIOR

Executive Managing Director 973.379.6644 ext 114 pjmurano@blauberg.com

The information contained herein has been obtained from sources considered to be reliable, but no guarantee of its accuracy is made by this company. In addition, no representation is made respecting zoning, condition of title, dimensions, or any matters of a legal or environmental nature. Such matters should be referred to legal counsel for determination. Terms and conditions are subject to change without prior notice. Subject to errors and om