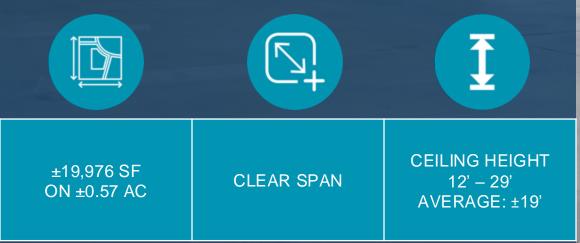

### TABLE OF CONTENTS

| ADDRESS                                  |                  |
|------------------------------------------|------------------|
| uth Jefferson Street, Orange, New Jersey |                  |
|                                          |                  |
| PROPERTY FEATURES                        |                  |
| J.L.                                     | ±0.57 AC         |
|                                          | ±19,976 SF       |
|                                          | Industrial (NEC) |
|                                          | \$99,801.61      |
| ty                                       |                  |
|                                          | 0.7 Miles        |
| te                                       | 3.3 Miles        |
| 29                                       | 5 Miles          |
| erty<br>I                                | 13.2 Miles       |
| renue<br>n                               | Walking distance |

Ceiling Height 12' – 29' Average: ±19'

Ī

# AT A GLANCE

FENCED & SECURED

3

363-367 South Jefferson Street, Orange, NJ | 4