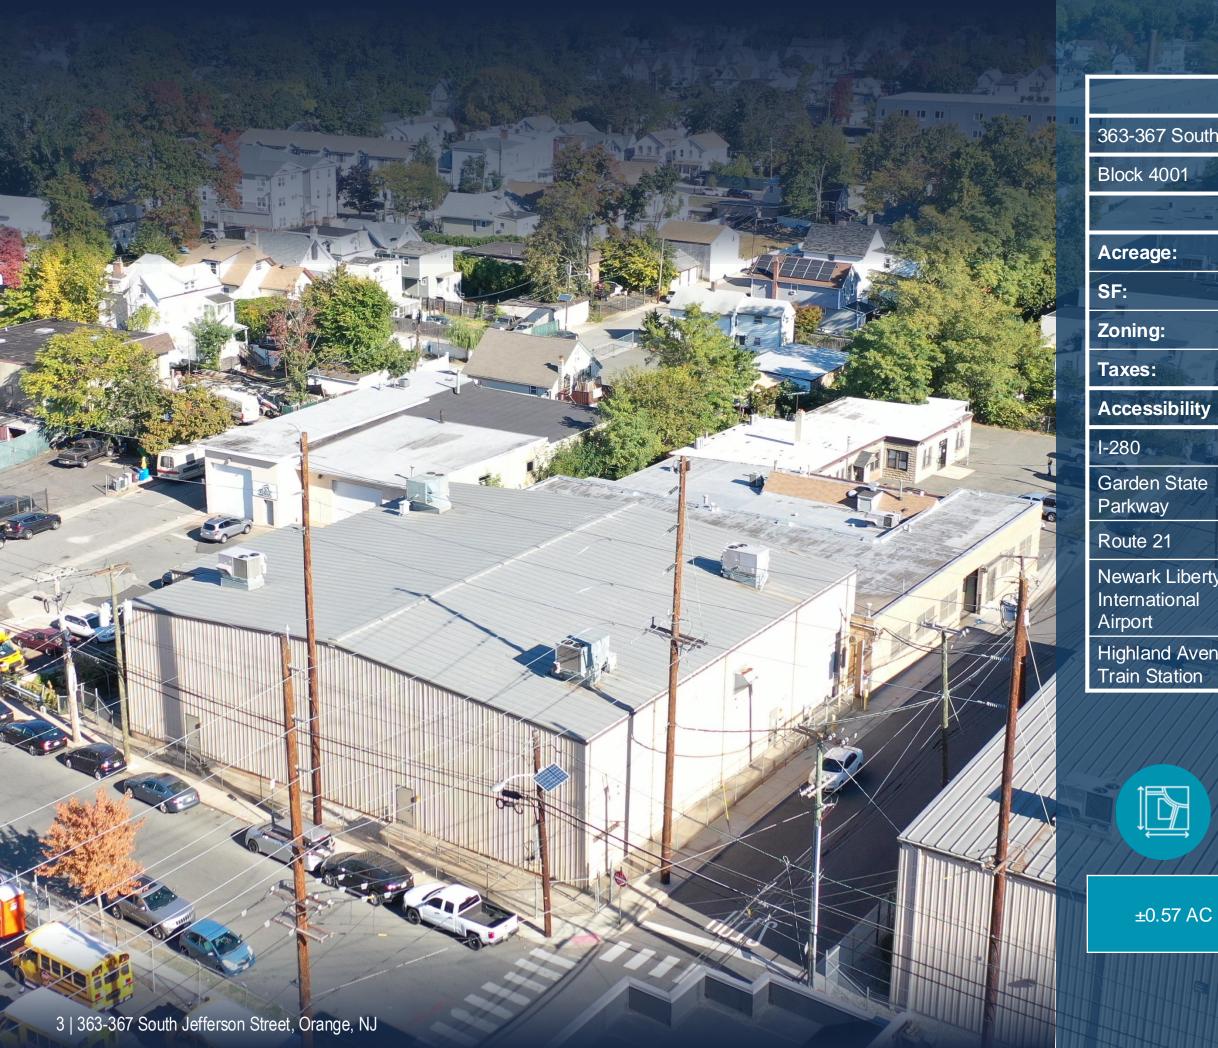

### TABLE OF CONTENTS

| ADDRESS                                  |                  |
|------------------------------------------|------------------|
| uth Jefferson Street, Orange, New Jersey |                  |
|                                          |                  |
| PROPERTY FEATURES                        |                  |
| J.L.                                     | ±0.57 AC         |
|                                          | ±19,976 SF       |
|                                          | Industrial (NEC) |
|                                          | \$99,801.61      |
| ty                                       |                  |
|                                          | 0.7 Miles        |
| te                                       | 3.3 Miles        |
| 29                                       | 5 Miles          |
| erty<br>I                                | 13.2 Miles       |
| renue<br>n                               | Walking distance |

# AT A GLANCE

FENCED & SECURED

3

363-367 South Jefferson Street, Orange, NJ | 4