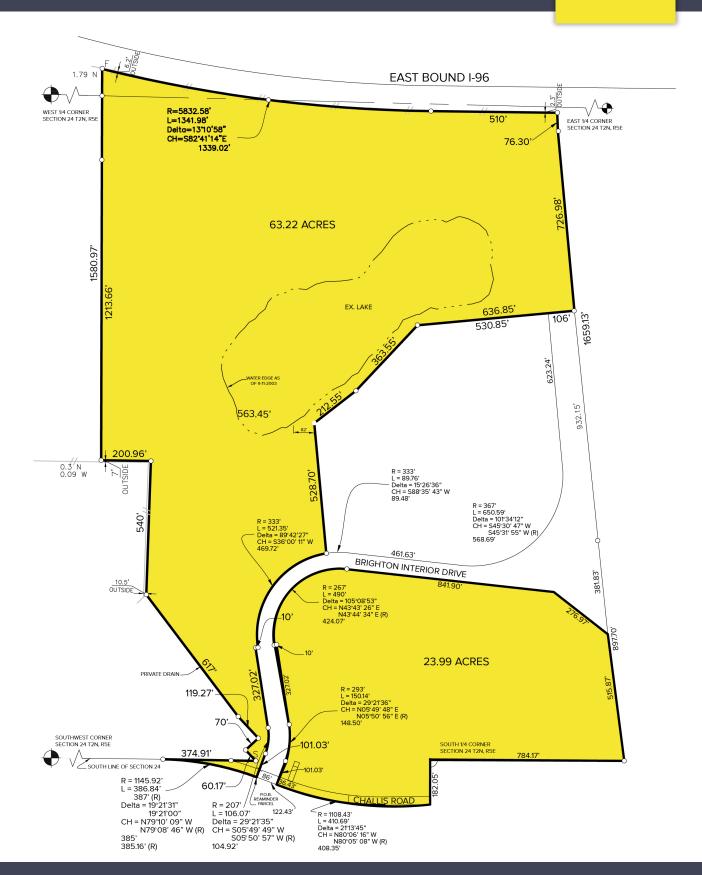

## **PROPERTY FEATURES**

- 87.21 acres available
- Zoned R-M
- Sewer and water utilities available
- Great location close to I-96, Mt. Brighton, and regional shopping district
- Asking Price: \$195,000.00/per acre