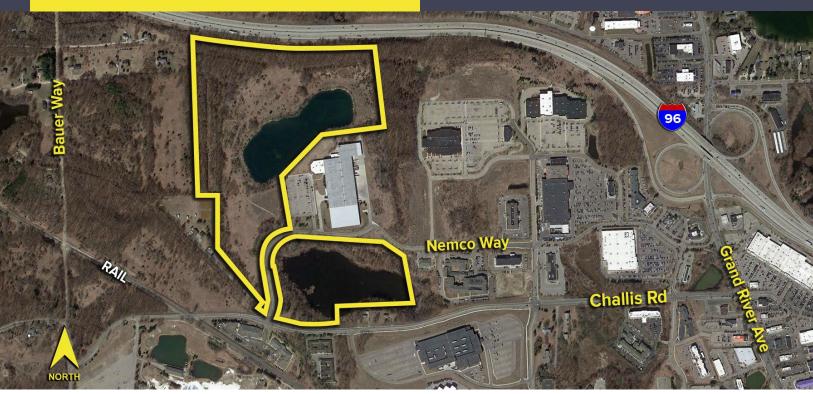

## CHALLIS ROAD BRIGHTON, MICHIGAN

SIGNATURE ASSOCIATES
KNOW SIGNATURE | KNOW RESULTS

LAND FOR SALE 87.21 Acres Available

## **PROPERTY FEATURES**

- 87.21 acres available
- Zoned R-M
- Sewer and water utilities available
- Great location close to I-96, Mt. Brighton, and regional shopping district
- Asking Price: \$195,000.00/per acre