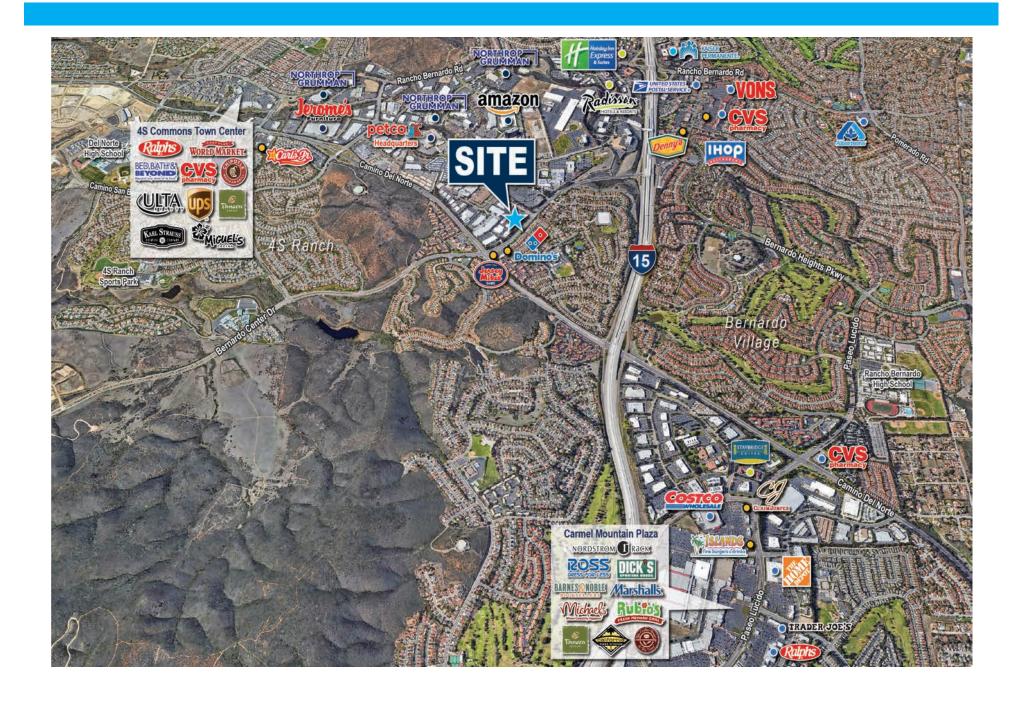

02194441 | 858.458.3316
drogers@voitco.com







# Excellent I-15 Access



Premier Rancho Bernardo Location



**Building Signage** 



Highly Functional Flex/R&D Space

Highly Desirable Central Location on Bernardo Center Drive

Walking distance to countless services, restaurants, shops, etc.

Access to I-15, HWY 56, Rancho Santa Fe/ Fairbanks Ranch





## RANCHO PACIFICA CENTER

### FLOOR PLANS

LOCATION: 15970 Bernardo Center Drive

SUITE SIZE: ±11,250 SF

PARKING: 19 Spaces

ZONING: IP-2-1

YEAR BUILT: 1990

**NOTES:** 

RATE: \$1.40 NNN/ PSF/ Month (NNN's estimated at ±\$0.35 PSF/Mo)

SALE PRICE: Call for Pricing

LOADING: One(1) Grade Level Door

- Available Now
- Flexible Lease Term
- Office and Lab Space
- Currently Medical/Contact Lens Manufacturing Facility





# **AERIAL**





### BRIAN MULVANEY, SIOR, CCIM

Senior Vice President, Partner Lic. #00938944 | 858.458.3372 bmulvaney@voitco.com

### JOSH WEST SIOR

Senior Vice President, Partner Lic. #01923375 | 858.458.3358 jwest@voitco.com

### DANNY ROGERS

Associate Lic #02194441 | 858.458.3316 drogers@voitco.com

4180 La Jolla Village Drive, Suite 100, La Jolla, CA 92037 • 858.453.0505 • 858.408.3976 Fax • Lic #01991785 | www.voitco.com

Licensed as Real Estate Salespersons by the DRE. The information contained herein has been obtained from sources we deem reliable. While we have no reason to doubt its accuracy, we do not guarantee it. ©2024 Voit Real Estate Services, Inc. All Rights Reserved.