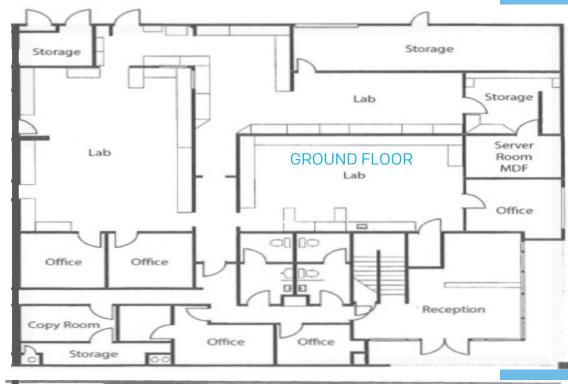

### FLOOR PLANS

LOCATION: 15970 Bernardo Center Drive

SUITE SIZE: ±11,250 SF

PARKING: 19 Spaces

ZONING: IP-2-1

YEAR BUILT: 1990

**NOTES:** 

RATE: \$1.40 NNN/ PSF/ Month (NNN's estimated at ±\$0.35 PSF/Mo)

SALE PRICE: Call for Pricing

LOADING: One(1) Grade Level Door

- Available Now
- Flexible Lease Term
- Office and Lab Space
- Currently Medical/Contact Lens Manufacturing Facility