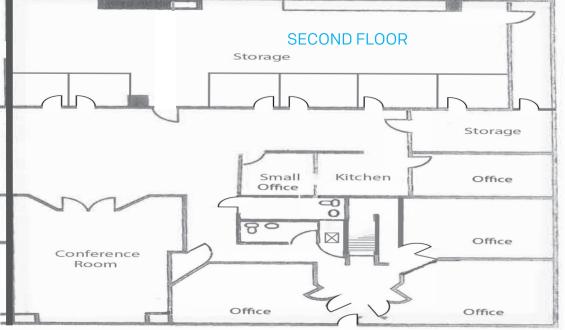

### FLOOR PLANS

LOCATION: 15970 Bernardo Center Drive

SUITE SIZE: ±11,250 SF

PARKING: 19 Spaces

ZONING: IP-2-1

YEAR BUILT: 1990

**NOTES:** 

RATE: \$1.40 NNN/ PSF/ Month (NNN's estimated at ±\$0.35 PSF/Mo)