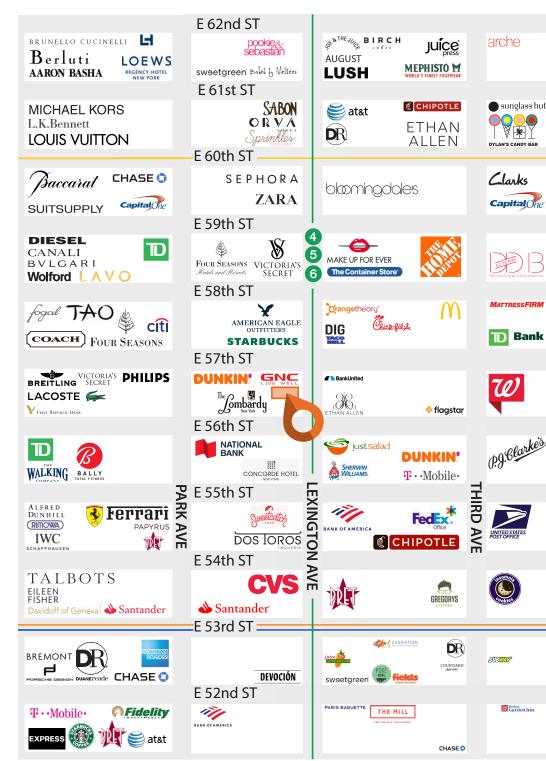

## **HIGHLIGHTS:**

- Situated at the base of Hotel 57
- All non-vented uses considered
- Formerly Subway
- High street visibility location
- Two walk-in boxes located in the basement
- Neighbors include: GNC, Chick-fil-A, Starbucks, Taco Bell, DIG, Bloomingdales Flagship Store, Matto, Fthan Allen