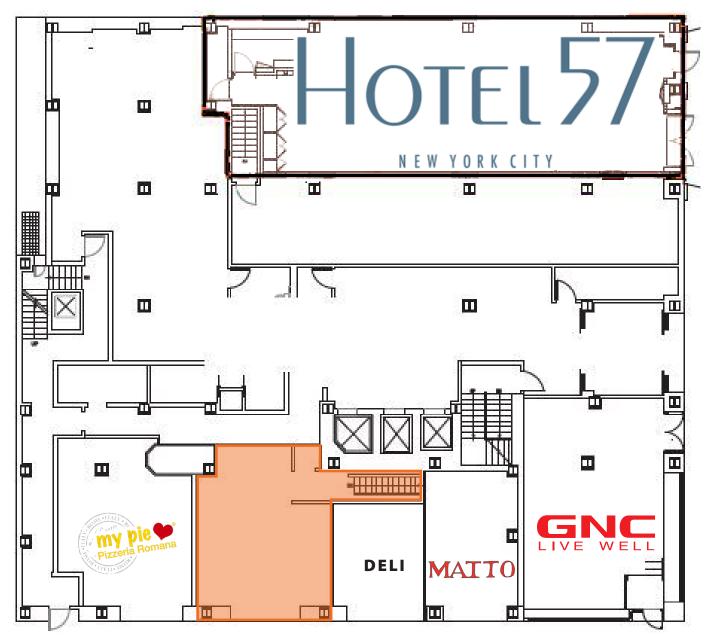

East

#### PROPERTY INFORMATION:

SIZE: 595 SF Ground Floor

595 SF Basement

FRONTAGE: 10'

CEILING HEIGHT: 10'

POSSESSION: Immediate

TRANSPORTATION: 456 NQR

## **HIGHLIGHTS:**

- Situated at the base of Hotel 57
- All non-vented uses considered
- Formerly Subway
- High street visibility location
- Two walk-in boxes located in the basement
- Neighbors include: GNC, Chick-fil-A, Starbucks, Taco Bell, DIG, Bloomingdales Flagship Store, Matto, Fthan Allen

#### CONTACT OUR BROKERS FOR MORE INFORMATION:

DAVID GREEN ALBERT MANOPLA SOPHIA GAINES
DGreen@ksrny.com AManopla@ksrny.com 516.320.0260 212.380.8369 917.902.6352



**SUBWAY** 

**DUNKIN** 

(Ó) pinkberry

blink

## **692 LEXINGTON** AVENUE

Between 56th & 57th Streets | Midtown East

### **FLOOR PLANS:**

**GROUND FLOOR - 595 SF**