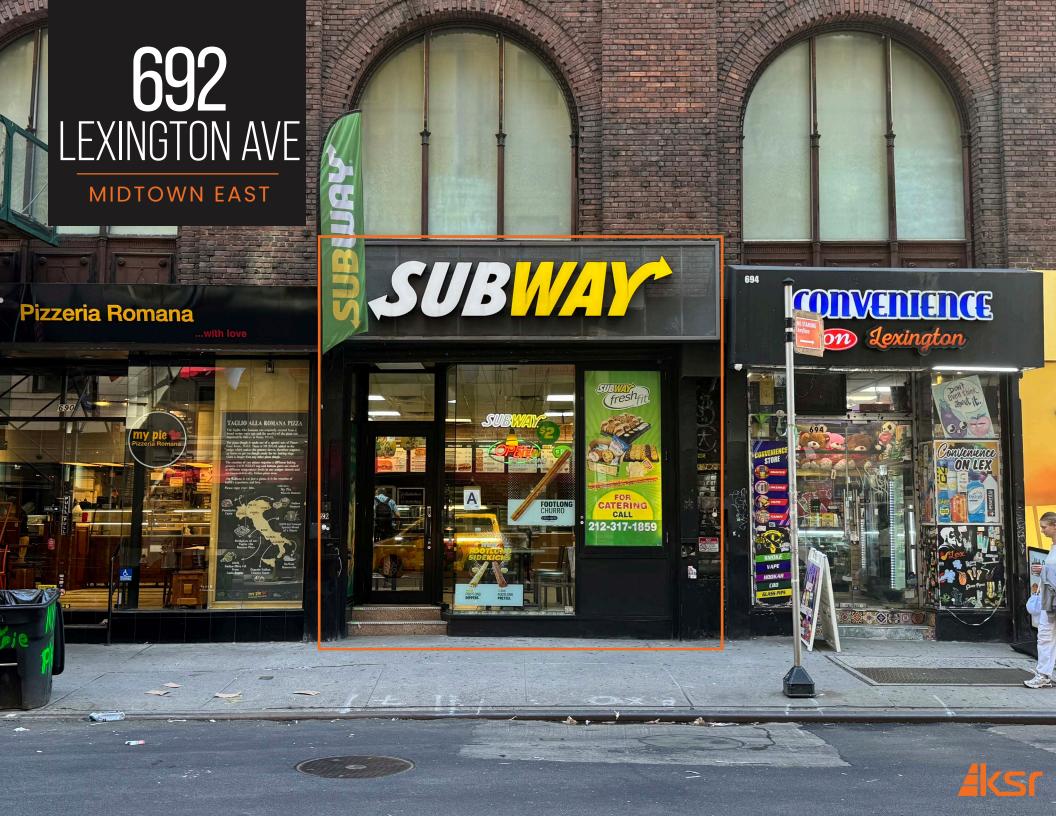

# **692 LEXINGTON** AVENUE

Between 56th & 57th Streets | Midtown East

#### PROPERTY INFORMATION:

SIZE: 595 SF Ground Floor

595 SF Basement

FRONTAGE: 10'

CEILING HEIGHT: 10'

POSSESSION: Immediate

TRANSPORTATION: 456 NQR

## **HIGHLIGHTS:**

- Situated at the base of Hotel 57
- All non-vented uses considered
- Formerly Subway
- High street visibility location
- Two walk-in boxes located in the basement
- Neighbors include: GNC, Chick-fil-A, Starbucks, Taco Bell, DIG, Bloomingdales Flagship Store, Matto, Fthan Allen