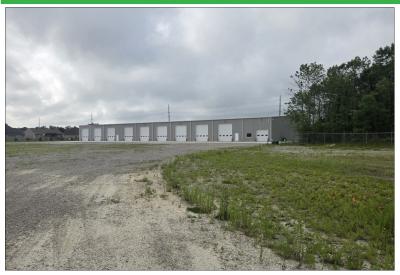

## 16001 Boyle Lane NE Corner Hwy 41 & Baseline Road

EVANSVILLE, IN 47725

Lease Price: \$10 / SF
NN Charges Estimated: \$1.67 / SF
Available SF: 26,000 SF
Office SF: 1,250 SF

• Zoning: C-4

• Drive-in Doors : 19 ct 16 H x 14 W

# of Parking Spaces: Ample

Ceiling Height: 24 ft to Center

Year Built: 2023Roof: Metal

Floor: Radiant Heat Concrete

• Restrooms: 2

Current Use: Vacant

Showing: Contact Listing Broker

Location: Just off US Hwy 41

• Driving Distance: 3 miles to I-64

5 miles to I-69

Stop light location on Hwy 41 North. Excellent location for trucking uses. Brand new construction. Overhead doors can be converted to docks if necessary. 1 acre is included, but could be expanded to 6 acres. Ideal set up for service center.