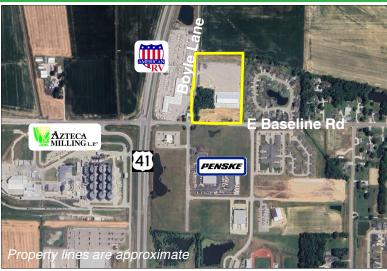

# of Parking Spaces: Ample

Ceiling Height: 24 ft to Center

Year Built: 2023Roof: Metal

Floor: Radiant Heat Concrete

• Restrooms: 2

Current Use: Vacant

Showing: Contact Listing Broker

Location: Just off US Hwy 41

• Driving Distance: 3 miles to I-64

5 miles to I-69

Stop light location on Hwy 41 North. Excellent location for trucking uses. Brand new construction. Overhead doors can be converted to docks if necessary. 1 acre is included, but could be expanded to 6 acres. Ideal set up for service center.