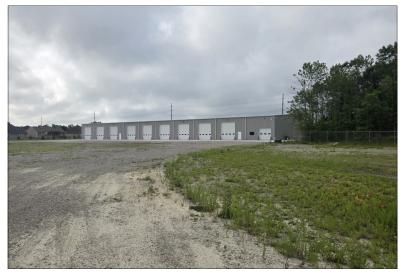

## 16001 Boyle Lane NE Corner Hwy 41 & Baseline Road

EVANSVILLE, IN 47725

Lease Price: \$10 / SF
NN Charges Estimated: \$1.67 / SF
Available SF: 26,000 SF
Office SF: 1,250 SF

• Zoning: C-4

• Drive-in Doors : 19 ct 16 H x 14 W

1 ct 10 H x 10 W

Docks: Conversion Available

# of Parking Spaces: Ample

Ceiling Height: 24 ft to Center

Year Built: 2023Roof: Metal

Floor: Radiant Heat Concrete

• Restrooms: 2

Current Use: Vacant

Showing: Contact Listing Broker

Location: Just off US Hwy 41

• Driving Distance: 3 miles to I-64

5 miles to I-69

Stop light location on Hwy 41 North. Excellent location for trucking uses. Brand new construction. Overhead doors can be converted to docks if necessary. 1 acre is included, but could be expanded to 6 acres. Ideal set up for service center.