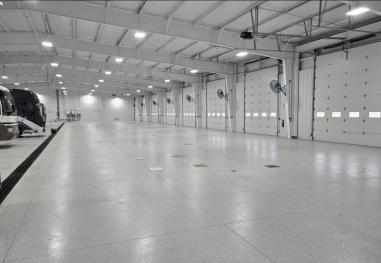

## 16001 Boyle Lane NE Corner Hwy 41 & Baseline Road

EVANSVILLE, IN 47725

Lease Price: \$10 / SF
NN Charges Estimated: \$1.67 / SF
Available SF: 26,000 SF
Office SF: 1,250 SF

• Zoning: C-4

• Drive-in Doors : 19 ct 16 H x 14 W

1 ct 10 H x 10 W

Docks: Conversion Available

# of Parking Spaces: Ample

Ceiling Height: 24 ft to Center

Year Built: 2023Roof: Metal

Floor: Radiant Heat Concrete

• Restrooms: 2

Current Use: Vacant

Showing: Contact Listing Broker

Location: Just off US Hwy 41

• Driving Distance: 3 miles to I-64

5 miles to I-69

Stop light location on Hwy 41 North. Excellent location for trucking uses. Brand new construction. Overhead doors can be converted to docks if necessary. 1 acre is included, but could be expanded to 6 acres. Ideal set up for service center.