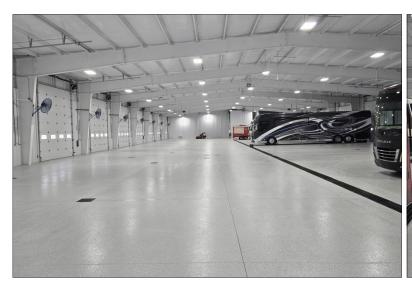

## 16001 Boyle Lane NE Corner Hwy 41 & Baseline Road

EVANSVILLE, IN 47725

Lease Price: \$10 / SF
NN Charges Estimated: \$1.67 / SF
Available SF: 26,000 SF
Office SF: 1,250 SF

• Zoning: C-4

• Drive-in Doors : 19 ct 16 H x 14 W

1 ct 10 H x 10 W

Docks: Conversion Available

# of Parking Spaces: Ample

Ceiling Height: 24 ft to Center

Year Built: 2023Roof: Metal

Floor: Radiant Heat Concrete

• Restrooms: 2

Current Use: Vacant

Showing: Contact Listing Broker

Location: Just off US Hwy 41