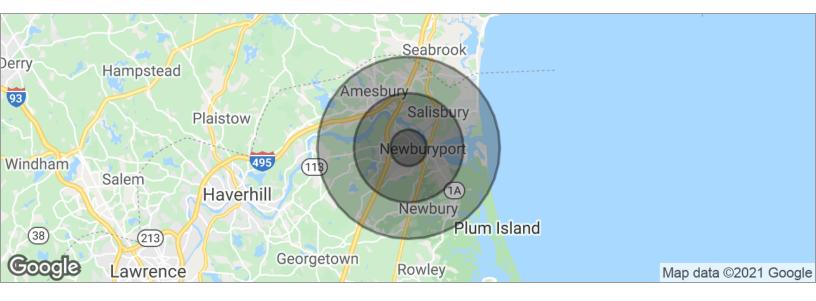

### **DEMOGRAPHICS MAP**

| POPULATION                            | 1 MILE              | 3 MILES               | 5 MILES               |
|---------------------------------------|---------------------|-----------------------|-----------------------|
| Total population                      | 5,771               | 26,964                | 54,981                |
| Median age                            | 44.8                | 44.0                  | 43.4                  |
| Median age (Male)                     | 43.3                | 42.6                  | 42.2                  |
| Median age (Female)                   | 45.4                | 44.7                  | 44.3                  |
|                                       |                     |                       |                       |
| HOUSEHOLDS & INCOME                   | 1 MILE              | 3 MILES               | 5 MILES               |
| HOUSEHOLDS & INCOME  Total households | <b>1 MILE</b> 2,576 | <b>3 MILES</b> 11,526 | <b>5 MILES</b> 22,897 |
|                                       |                     |                       |                       |
| Total households                      | 2,576               | 11,526                | 22,897                |