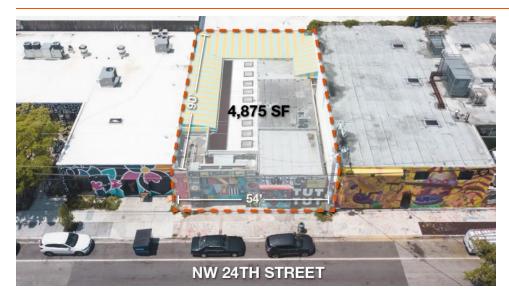

#### OFFERING SUMMARY

| Lease Rate:          | \$300,000/YR NNN                  |
|----------------------|-----------------------------------|
| Building Size:       | 1,808 SF                          |
| Outdoor Walled Patio | 3,067 SF                          |
| Total Venue          | 4,875F                            |
| NNN Cam Budget       | \$50,000                          |
| Proposed Use         | F+B Venue                         |
| Current Use          | Assembly First Gen W/ Grease Trap |

#### PROPERTY OVERVIEW

DWNTWN Retail Advisors has been retained to lease this free standing building in the core of Wynwood's premium Food and Entertainment area. Surrounded by institutions and a vibrant dining and entertainment scene this free-standing building is ideally suited for an F+B venue. This building features a small interior building and a large outdoor gated and walled interior patio. This location is not a 2nd generation food and beverage venue and must be renovated to retail and food and beverage use and code standards. Total usable SF in the venue 4,875 SF with 1,808 SF interior and 3,067 SF private gated and walled in exterior. The ideal tenant is a qualified and experienced restaurant operator.