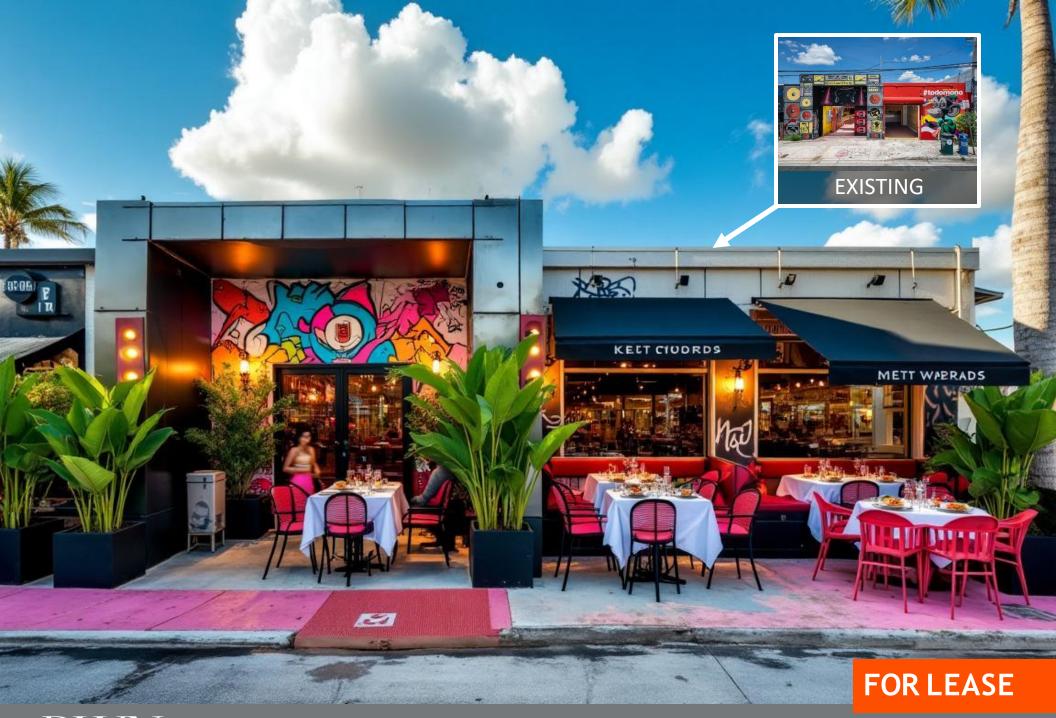

#### **EXISTING + CONCEPTUAL EXTERIOR**

Tony Arellano P.A. // Managing Partner <a href="mailto:ta@dwntwnrealtyadvisors.com">ta@dwntwnrealtyadvisors.com</a> // (P) 786.235.8330

Joe Fernandez // Executive jf@dwntwnrealtyadvisors.com // (P) 305.909.7343 x108

#### PROPERTY OVERVIEW

DWNTWN Retail Advisors has been retained to lease this free standing building in the core of Wynwood's premium Food and Entertainment area. Surrounded by institutions and a vibrant dining and entertainment scene this free-standing building is ideally suited for an F+B venue. This building features a small interior building and a large outdoor gated and walled interior patio. This location is not a 2nd generation food and beverage venue and must be renovated to retail and food and beverage use and code standards. Total usable SF in the venue 4,875 SF with 1,808 SF interior and 3,067 SF private gated and walled in exterior. The ideal tenant is a qualified and experienced restaurant operator.

#### **PROPERTY HIGHLIGHTS**

- Free Standing F+B Venue
- · Outdoor Walled Off Private Interior Seating
- · Core Wynwood Location
- Adjacent to KYU, Dogfish Brewery, UCCI, and others
- Premium Food and Entertainment Wynwood Location