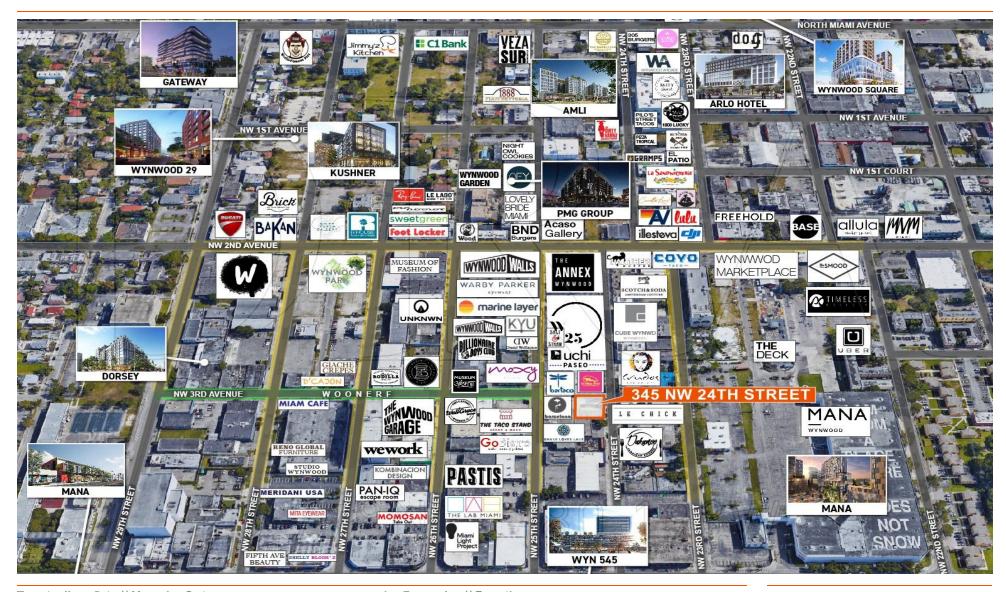

#### **RETAIL CONTEXT MAP**

Tony Arellano P.A. // Managing Partner <a href="mailto:ta@dwntwnrealtyadvisors.com">ta@dwntwnrealtyadvisors.com</a> // (P) 786.235.8330

Joe Fernandez // Executive jf@dwntwnrealtyadvisors.com // (P) 305.909.7343 x108 **DWNTWN REALTY ADVISORS**A Commercial Brokerage Firm

#### **PROPERTY HIGHLIGHTS**

- Free Standing F+B Venue
- · Outdoor Walled Off Private Interior Seating
- · Core Wynwood Location
- Adjacent to KYU, Dogfish Brewery, UCCI, and others
- Premium Food and Entertainment Wynwood Location