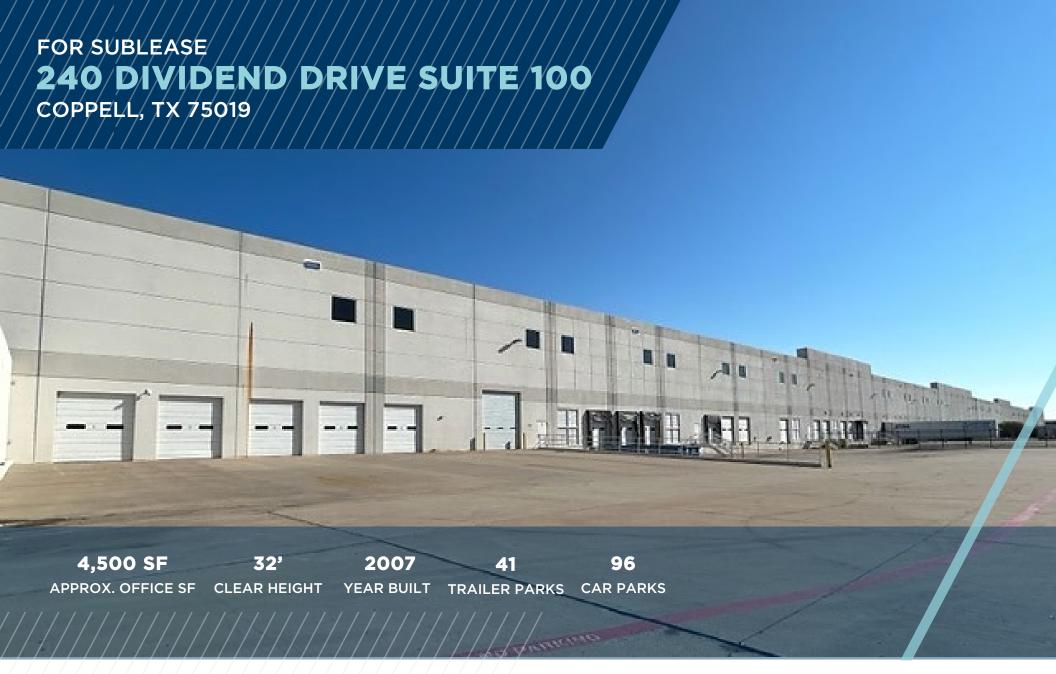

## 240 DIVIDEND DRIVE SUITE 100

COPPELL, TX 75019

AZ FRELANE

DIVOEND DRIVE

- Fenced North Truck Court
- 23 Dock-High Doors with 12 Levelers
- 6 Drive-In Doors

- **ESFR Sprinklers**
- 520' Cross Dock
- 50' x 50' Column Spacing