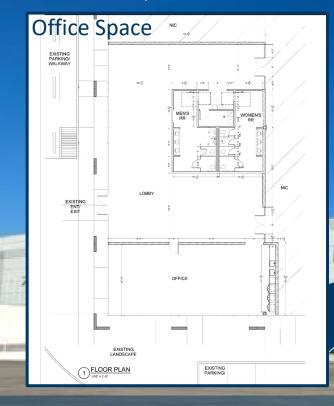

## 240 DIVIDEND DRIVE SUITE 100

COPPELL, TX 75019

AZ FRELANE

DIVOEND DRIVE

- Fenced North Truck Court
- 23 Dock-High Doors with 12 Levelers
- 6 Drive-In Doors

- **ESFR Sprinklers**
- 520' Cross Dock
- 50' x 50' Column Spacing