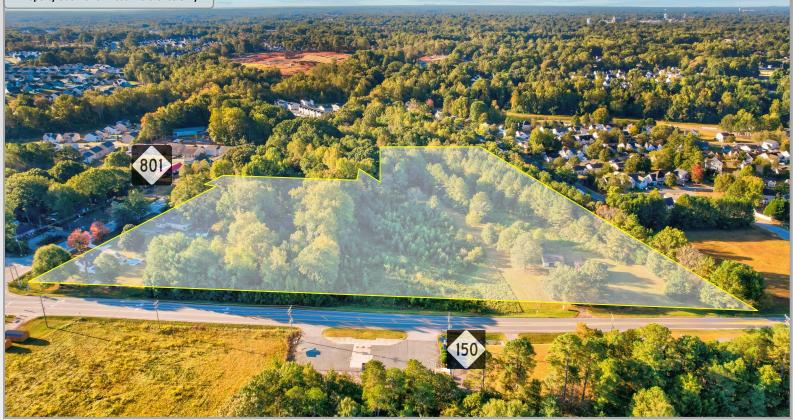

## For Sale \$2,900,000 +/- 11.8 Total Acreage

This property includes 3 parcels, each with an existing home. The property has over 1,000' of road frontage on HWY 150 and has commercial zoning. This is a prime location for a commercial retail/mixed use, grocer, shopping center development, and is positioned near new major residential projects that are in development.

### Hwy 150 & 801 Intersection

Mooresville, NC 28115

### EquityCP.com

**Property Outline For Visual Reference Only** 

### **Property Details**

| Price:                  | \$2,900,000    |
|-------------------------|----------------|
| Land:                   | +/- 11.8 Acres |
| Proposed Use:           | Retail/Grocer  |
| Proposed Zoning:        | Commercial     |
| Traffic Count Hwy 150:  | 15,000 VPD     |
| Frontage Hwy 150:       | +/-1,050 ft    |
| Frontage Hwy 801:       | +/-350 ft      |
| Utilities Availability: | Mooresville    |
| Population 5 mi radius: | 87,600         |