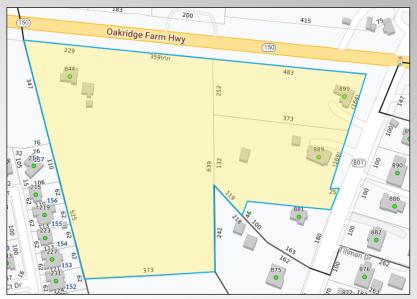

## For Sale \$2,900,000 +/- 11.8 Total Acreage

This property includes 3 parcels, each with an existing home. The property has over 1,000' of road frontage on HWY 150 and has commercial zoning. This is a prime location for a commercial retail/mixed use, grocer, shopping center development, and is positioned near new major residential projects that are in development.

### **Property Details**

| Price:                  | \$2,900,000    |
|-------------------------|----------------|
| Land:                   | +/- 11.8 Acres |
| Proposed Use:           | Retail/Grocer  |
| Proposed Zoning:        | Commercial     |
| Traffic Count Hwy 150:  | 15,000 VPD     |
| Frontage Hwy 150:       | +/-1,050 ft    |
| Frontage Hwy 801:       | +/-350 ft      |
| Utilities Availability: | Mooresville    |
| Population 5 mi radius: | 87,600         |