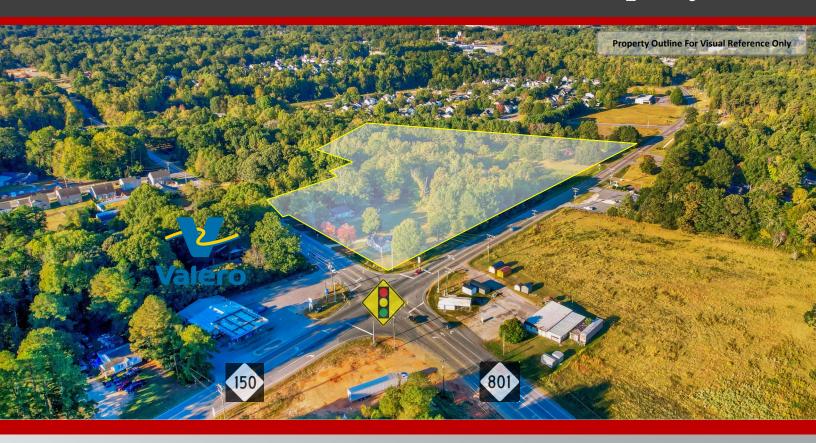

## For Sale \$2,900,000 +/- 11.8 Total Acreage

This property includes 3 parcels, each with an existing home. The property has over 1,000' of road frontage on HWY 150 and has commercial zoning. This is a prime location for a commercial retail/mixed use, grocer, shopping center development, and is positioned near new major residential projects that are in development.

### Hwy 150 & 801 Intersection

Mooresville, NC 28115

### EquityCP.com

**Property Outline For Visual Reference Only** 

### **Property Details**

| Price:                  | \$2,900,000    |
|-------------------------|----------------|
| Land:                   | +/- 11.8 Acres |
| Proposed Use:           | Retail/Grocer  |
| Proposed Zoning:        | Commercial     |
| Traffic Count Hwy 150:  | 15,000 VPD     |
| Frontage Hwy 150:       | +/-1,050 ft    |
| Frontage Hwy 801:       | +/-350 ft      |
| Utilities Availability: | Mooresville    |
| Population 5 mi radius: | 87,600         |