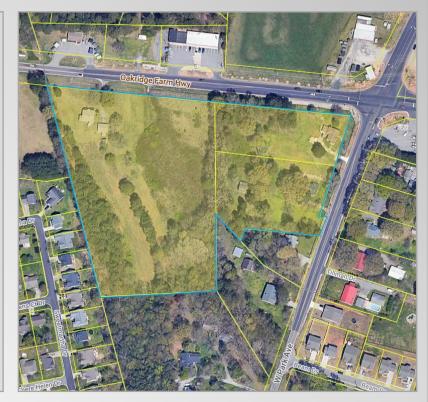

## For Sale \$2,900,000 +/- 11.8 Total Acreage

This property includes 3 parcels, each with an existing home. The property has over 1,000' of road frontage on HWY 150 and has commercial zoning. This is a prime location for a commercial retail/mixed use, grocer, shopping center development, and is positioned near new major residential projects that are in development.

### **Property Details**

| Price:                  | \$2,900,000    |
|-------------------------|----------------|
| Land:                   | +/- 11.8 Acres |
| Proposed Use:           | Retail/Grocer  |
| Proposed Zoning:        | Commercial     |
| Traffic Count Hwy 150:  | 15,000 VPD     |
| Frontage Hwy 150:       | +/-1,050 ft    |
| Frontage Hwy 801:       | +/-350 ft      |
| Utilities Availability: | Mooresville    |
| Population 5 mi radius: | 87,600         |