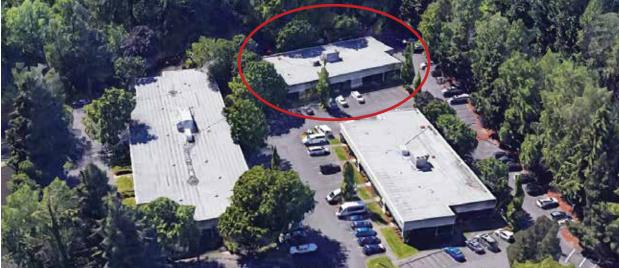

## PROPERTY HIGHLIGHTS

ONE OF THREE
BUILDINGS IN
CONCOURSE 78
BUSINESS PARK NEAR
CASCADE STATION
AND PORTLAND
INTERNATIONAL
AIRPORT

CONVENIENT ACCESS TO I-205 AND I-84

FREE ON-SITE PARKING

TWO KITCHENETTES