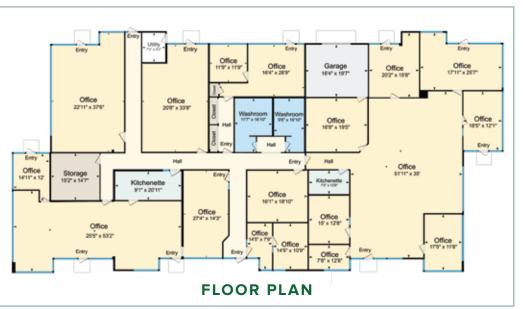

## PROPERTY HIGHLIGHTS

ONE OF THREE
BUILDINGS IN
CONCOURSE 78
BUSINESS PARK NEAR
CASCADE STATION
AND PORTLAND
INTERNATIONAL
AIRPORT

CONVENIENT ACCESS TO I-205 AND I-84

FREE ON-SITE PARKING

TWO KITCHENETTES

BUILDING SIGNAGE AVAILABLE

PARKING RATIO: 4.5/1,000

10 FT. GRADE LEVEL DOOR

**CONFERENCE ROOM** 

MIX OF OPEN AND PRIVATE OFFICES

CONTACT
ERIC ZIEGLER
503-583-7519
eric@wrightcommercial.com

809 N. RUSSELL STREET SUITE 201 PORTLAND, OR 97227 503-335-3300 wrightcommercial.com