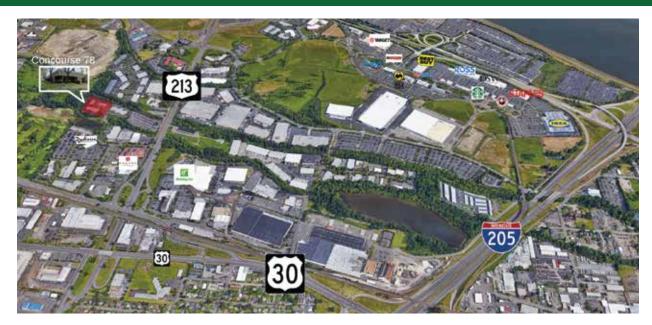

## **ENTIRE BUILDING FOR LEASE - CONCOURSE 78**

6623 NE 78TH COURT | PORTLAND, OR

## PROPERTY HIGHLIGHTS

ONE OF THREE
BUILDINGS IN
CONCOURSE 78
BUSINESS PARK NEAR
CASCADE STATION
AND PORTLAND
INTERNATIONAL
AIRPORT

CONVENIENT ACCESS TO I-205 AND I-84

FREE ON-SITE PARKING

TWO KITCHENETTES