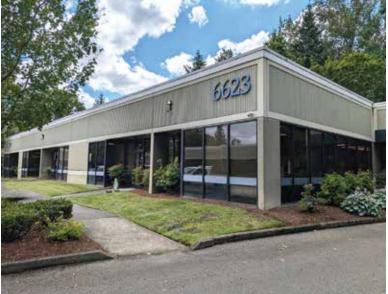

## **ENTIRE BUILDING FOR LEASE - CONCOURSE 78**

6623 NE 78TH COURT | PORTLAND, OR

## PROPERTY HIGHLIGHTS

ONE OF THREE
BUILDINGS IN
CONCOURSE 78
BUSINESS PARK NEAR
CASCADE STATION
AND PORTLAND
INTERNATIONAL
AIRPORT

CONVENIENT ACCESS TO I-205 AND I-84

FREE ON-SITE PARKING

TWO KITCHENETTES