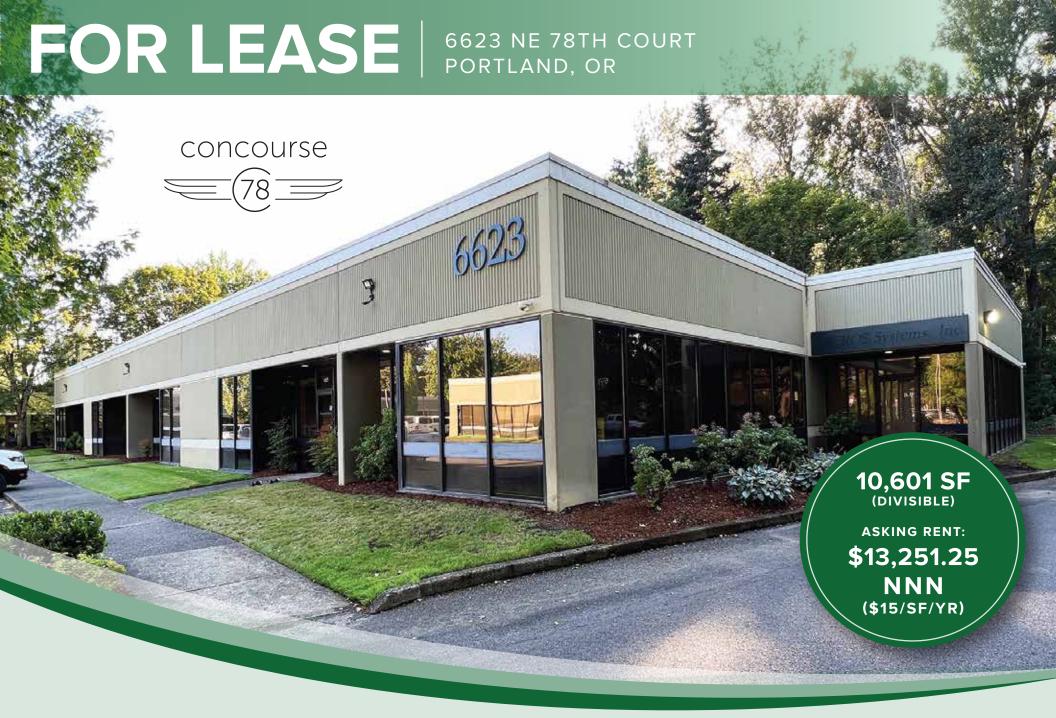

## **ENTIRE BUILDING FOR LEASE - CONCOURSE 78**

6623 NE 78TH COURT | PORTLAND, OR

## PROPERTY HIGHLIGHTS

ONE OF THREE
BUILDINGS IN
CONCOURSE 78
BUSINESS PARK NEAR
CASCADE STATION
AND PORTLAND
INTERNATIONAL
AIRPORT

CONVENIENT ACCESS TO I-205 AND I-84

FREE ON-SITE PARKING

TWO KITCHENETTES

BUILDING SIGNAGE AVAILABLE

PARKING RATIO: 4.5/1,000

10 FT. GRADE LEVEL DOOR

**CONFERENCE ROOM** 

MIX OF OPEN AND PRIVATE OFFICES

CONTACT
ERIC ZIEGLER
503-583-7519
eric@wrightcommercial.com

809 N. RUSSELL STREET SUITE 201 PORTLAND, OR 97227 503-335-3300 wrightcommercial.com