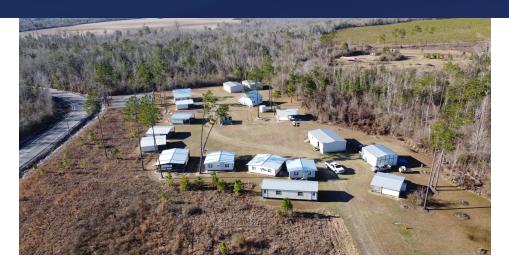

#### DISCOVER YOUR VISION - 70 ACRES OF OPPORTUNITY - BRING YOUR VISION TO LIFE

Don't miss this 70-acre property with endless possibilities! With a range of on-site amenities and versatile terrain, the Highest and Best Use (not limited to) is:

#### **PROPERTY HIGHLIGHTS**

- 6 Bunk Cabins plus 2 VIP Cabins: Comfortable accommodations for guests or staff, providing a cozy retreat experience.
- 3 Classrooms: Versatile spaces ideal for educational, training, or meeting purposes.
- Cafeteria: A central gathering point for meals and events equipped to serve your needs.
- Shower/Laundry Facilities: Essential amenities to ensure the comfort and convenience of your visitors.
- Cleared, Beautiful Land: The property features cleared, flat terrain, providing a blank canvas for your vision. Create the perfect setting for outdoor activities, events, and more.