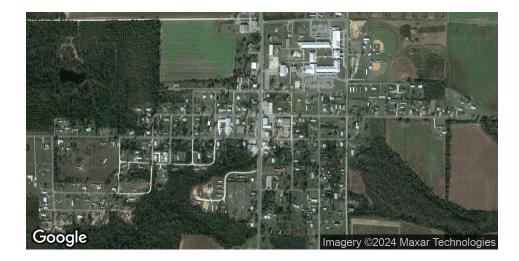

#### LOCATION DESCRIPTION

Welcome to this unique and once in a lifetime opportunity in the heart of Altha, Florida. With its diverse landscapes and natural beauty, this Old Florida property presents a canvas of unlimited potential! With a range of on-site amenities and versatile terrain, this opportunity will not last long. Come and turn your dreams into reality!

Nestled in the heart of Calhoun County, the beautiful city of Altha offers a unique blend of small-town charm, economic opportunity, and natural beauty that make it an ideal destination for any business. Situated in the Florida Panhandle, Altha is conveniently located within a short driving distance to major metropolitan areas, including Tallahassee and Panama City, ensuring easy access to larger consumer markets.

#### LOCATION INFORMATION

| City, State, Zip | Altha, FL   |
|------------------|-------------|
| County           | Calhoun     |
| Market           | Tallahassee |