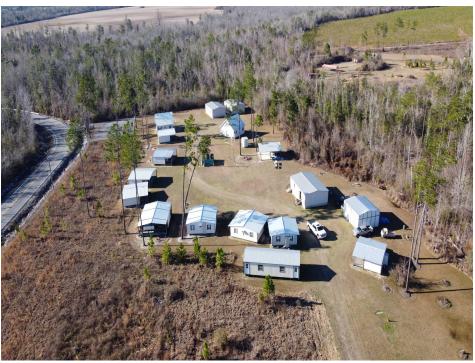

#### DISCOVER YOUR VISION - 70 ACRES OF OPPORTUNITY - BRING YOUR VISION TO LIFE

Don't miss this 70-acre property with endless possibilities! With a range of on-site amenities and versatile terrain, the Highest and Best Use (not limited to) is:

-Training Facility: The spacious layout and on-site classrooms make this property ideal for training programs, workshops, and educational purposes. Take advantage of the serene surroundings to enhance your training programs.

-Paintball Gun Park: The cleared land and existing buildings offer a fantastic foundation for an adrenaline-pumping paintball park. Create diverse arenas and tactical challenges to attract enthusiasts of all skill levels.

-Retreats & Camps: This picturesque property is perfect for hosting retreats, summer camps, or wellness programs. The serene atmosphere and comfortable accommodations ensure an unforgettable experience for participants.

-Event Venue: The possibilities are endless for hosting events. Whether it's corporate meetings, weddings, family reunions, or outdoor festivals, the 70 acres provide a flexible and scenic setting.

Don't miss your chance to make this exceptional property your own. Contact us today to explore leasing options and start turning your vision into reality!

#### **PROPERTY HIGHLIGHTS**

- 6 Bunk Cabins plus 2 VIP Cabins: Comfortable accommodations for guests or staff, providing a cozy retreat experience.
- 3 Classrooms: Versatile spaces ideal for educational, training, or meeting purposes.
- Cafeteria: A central gathering point for meals and events equipped to serve your needs.
- Shower/Laundry Facilities: Essential amenities to ensure the comfort and convenience of your visitors.
- Cleared, Beautiful Land: The property features cleared, flat terrain, providing a blank canvas for your vision. Create the perfect setting for outdoor activities, events, and more.