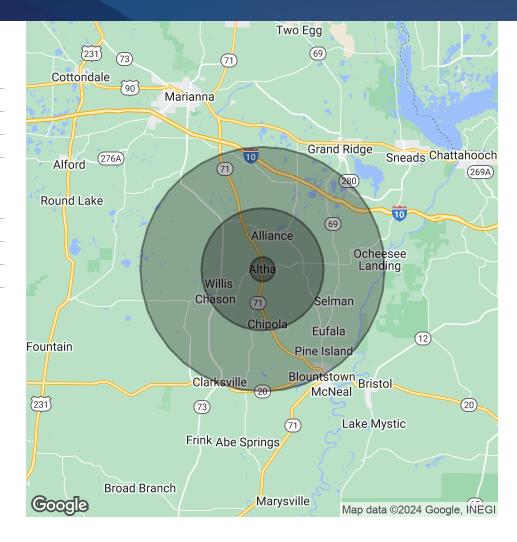

# SALE / LEASE

| POPULATION                           | 1 MILE           | 5 MILES              | 10 MILES              |
|--------------------------------------|------------------|----------------------|-----------------------|
| Total Population                     | 101              | 2,625                | 11,627                |
| Average Age                          | 39.5             | 45.4                 | 41.5                  |
| Average Age (Male)                   | 39.9             | 45.6                 | 41.8                  |
| Average Age (Female)                 | 39.3             | 47.2                 | 42.9                  |
|                                      |                  |                      |                       |
|                                      |                  |                      |                       |
| HOUSEHOLDS & INCOME                  | 1 MILE           | 5 MILES              | 10 MILES              |
| HOUSEHOLDS & INCOME Total Households | <b>1 MILE</b> 47 | <b>5 MILES</b> 1,268 | <b>10 MILES</b> 5,004 |
|                                      |                  | 00                   |                       |
| Total Households                     | 47               | 1,268                | 5,004                 |

2020 American Community Survey (ACS)

Viktorija Mask

904 377 1169

viktorija@coldwellbankercre.com