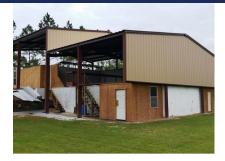

#### DISCOVER YOUR VISION - 70 ACRES OF OPPORTUNITY - BRING YOUR VISION TO LIFE

Don't miss this 70-acre property with endless possibilities! With a range of on-site amenities and versatile terrain, the Highest and Best Use (not limited to) is:

#### **PROPERTY HIGHLIGHTS**

- 6 Bunk Cabins plus 2 VIP Cabins: Comfortable accommodations for guests or staff, providing a cozy retreat experience.
- 3 Classrooms: Versatile spaces ideal for educational, training, or meeting purposes.
- Cafeteria: A central gathering point for meals and events equipped to serve your needs.
- Shower/Laundry Facilities: Essential amenities to ensure the comfort and convenience of your visitors.
- Cleared, Beautiful Land: The property features cleared, flat terrain, providing a blank canvas for your vision. Create the perfect setting for outdoor activities, events, and more.