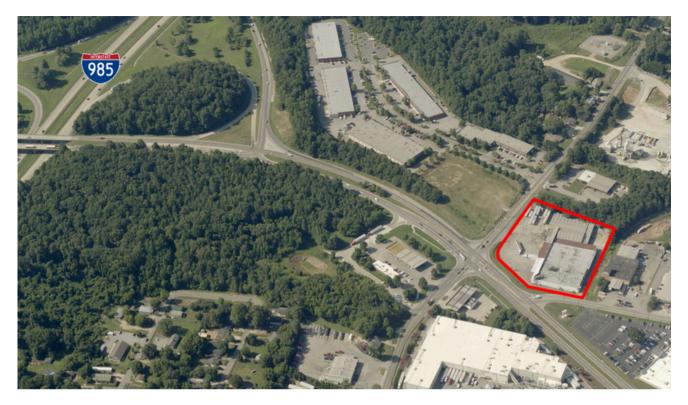

#### **OFFERING SUMMARY**

| Asking Price:        | \$6,850,000.00         |
|----------------------|------------------------|
| Total Building:      | 67,604 +/- Square Feet |
| Lot Size:            | 3.35 +/- Acres         |
| Price ∕ SF:          | \$101.32               |
| Current Zoning       | Heavy Industrial       |
| Highest of Best Use: | Commercial             |

#### FOR INFORMATION

LEE HEMMER, CCIM, SIOR Principal/Managing Broker

o | 770-988-6383 lee@candler.com

135 Maple Street, NW Gainesville, GA 30501

www.candler.com



#### Candler Real Estate | 135 Maple Street, Gainesville, GA 30501 | 770-988-6383 | www.candler.com





## **PROPERTY HIGHLIGHTS**

- Building size: 67,604 +/- square feet
- Lot size: 3.53 +/- acres
- Metal and masonry construction
- All utilities
- Fully sprinkled
- Fenced in corner lot with access via lighted intersection
- Located off heavily trafficked E.E. Butler Parkway and Athens Highway traffic count of 38,100+ AADT
- 0.2 miles from I-985 Exit 22, 2.0 miles from Lee Gilmer Memorial Airport and Northeast Georgia Medical Center
- 6.8 miles from Northeast Georgia Inland Port, 63 miles from Hartsfield-Jackson Atlanta International Airport



#### Candler Real Estate | 135 Maple Street, Gainesville, GA 30501 | 770-988-6383 | www.candler.com









#### Candler Real Estate | 135 Maple Street, Gainesville, GA 30501 | 770-988-6383 | www.candler.com









#### Candler Real Estate | 135