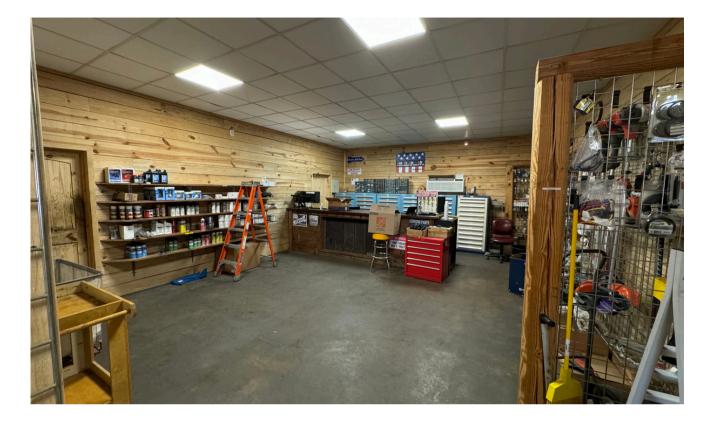

## **PROPERTY HIGHLIGHTS**

- Building size: 67,604 +/- square feet
- Lot size: 3.53 +/- acres
- Metal and masonry construction
- All utilities
- Fully sprinkled
- Fenced in corner lot with access via lighted intersection
- Located off heavily trafficked E.E. Butler Parkway and Athens Highway traffic count of 38,100+ AADT
- 0.2 miles from I-985 Exit 22, 2.0 miles from Lee Gilmer Memorial Airport and Northeast Georgia Medical Center
- 6.8 miles from Northeast Georgia Inland Port, 63 miles from Hartsfield-Jackson Atlanta International Airport