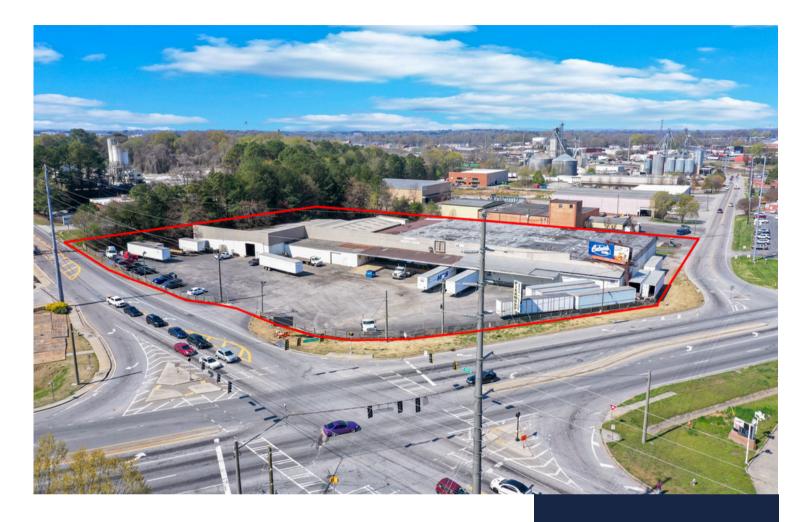

## **PROPERTY HIGHLIGHTS**

- Building size: 67,604 +/- square feet
- Lot size: 3.53 +/- acres
- Metal and masonry construction
- All utilities
- Fully sprinkled
- Fenced in corner lot with access via lighted intersection
- Located off heavily trafficked E.E. Butler Parkway and Athens Highway traffic count of 38,100+ AADT
- 0.2 miles from I-985 Exit 22, 2.0 miles from Lee Gilmer Memorial Airport and Northeast Georgia Medical Center
- 6.8 miles from Northeast Georgia Inland Port, 63 miles from Hartsfield-Jackson Atlanta International Airport