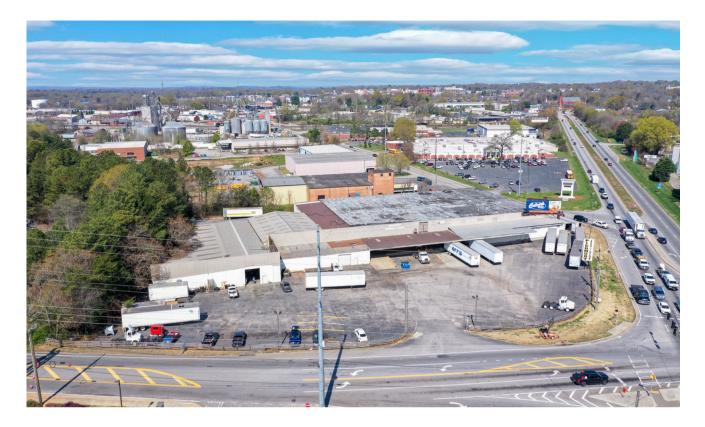

## **PROPERTY HIGHLIGHTS**

- Building size: 67,604 +/- square feet
- Lot size: 3.53 +/- acres
- Metal and masonry construction
- All utilities
- Fully sprinkled
- Fenced in corner lot with access via lighted intersection
- Located off heavily trafficked E.E. Butler Parkway and Athens Highway traffic count of 38,100+ AADT
- 0.2 miles from I-985 Exit 22, 2.0 miles from Lee Gilmer Memorial Airport and Northeast Georgia Medical Center
- 6.8 miles from Northeast Georgia Inland Port, 63 miles from Hartsfield-Jackson Atlanta International Airport