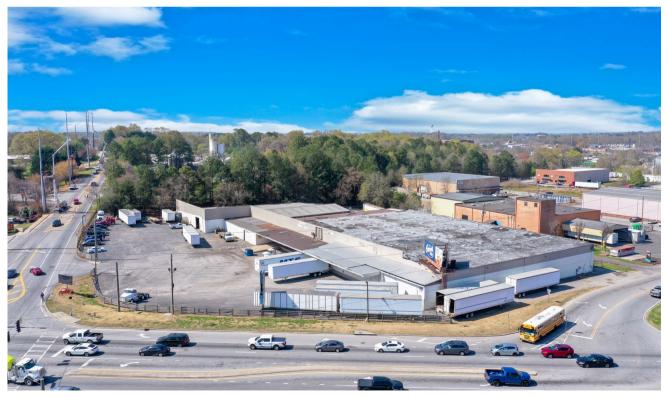

## **PROPERTY HIGHLIGHTS**

- Building size: 67,604 +/- square feet
- Lot size: 3.53 +/- acres
- Metal and masonry construction
- All utilities
- Fully sprinkled
- Fenced in corner lot with access via lighted intersection
- Located off heavily trafficked E.E. Butler Parkway and Athens Highway traffic count of 38,100+ AADT
- 0.2 miles from I-985 Exit 22, 2.0 miles from Lee Gilmer Memorial Airport and Northeast Georgia Medical Center
- 6.8 miles from Northeast Georgia Inland Port, 63 miles from Hartsfield-Jackson Atlanta International Airport