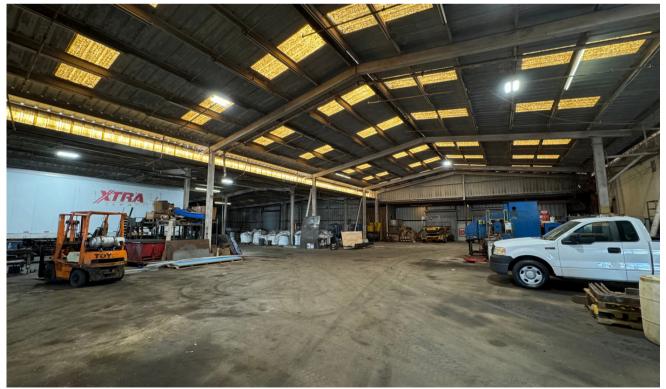

## **PROPERTY HIGHLIGHTS**

- Building size: 67,604 +/- square feet
- Lot size: 3.53 +/- acres
- Metal and masonry construction
- All utilities
- Fully sprinkled
- Fenced in corner lot with access via lighted intersection
- Located off heavily trafficked E.E. Butler Parkway and Athens Highway traffic count of 38,100+ AADT
- 0.2 miles from I-985 Exit 22, 2.0 miles from Lee Gilmer Memorial Airport and Northeast Georgia Medical Center
- 6.8 miles from Northeast Georgia Inland Port, 63 miles from Hartsfield-Jackson Atlanta International Airport