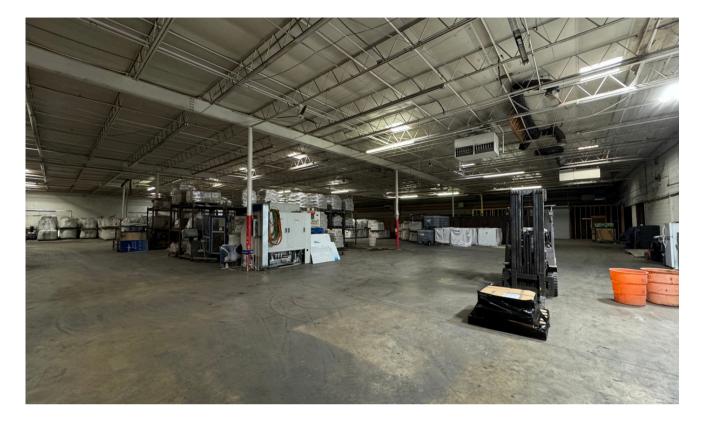

## **PROPERTY HIGHLIGHTS**

- Building size: 67,604 +/- square feet
- Lot size: 3.53 +/- acres
- Metal and masonry construction
- All utilities
- Fully sprinkled
- Fenced in corner lot with access via lighted intersection
- Located off heavily trafficked E.E. Butler Parkway and Athens Highway traffic count of 38,100+ AADT
- 0.2 miles from I-985 Exit 22, 2.0 miles from Lee Gilmer Memorial Airport and Northeast Georgia Medical Center
- 6.8 miles from Northeast Georgia Inland Port, 63 miles from Hartsfield-Jackson Atlanta International Airport