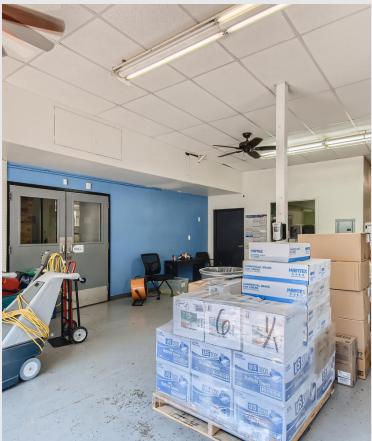

#### 2573 MARKET STREET

- ±0.24 Acre Stand-Alone Site
- ±2,500 SF Warehouse/Office Building
- ±200 SF Storage Shed
- ±10,000 SF Fenced Yard
- 1 Grade Level Door
- Conference, Private Offices

- 200 Amps of Power
- 3.7/1,000 Parking Ratio
- Zoning: CC-3-6, Highly Flexible. Buyer/Lessee to confirm use is permitted through the City of San Diego
- Access: Two access points. Market Street and alley access. Excellent proximity to SR-94 and I-5 freeways.