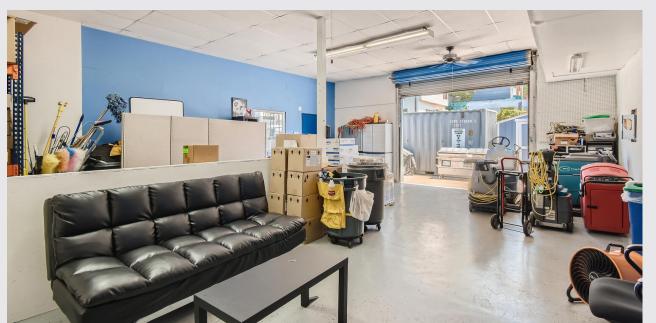

#### 2573 MARKET STREET

- ±0.24 Acre Stand-Alone Site
- ±2,500 SF Warehouse/Office Building
- ±200 SF Storage Shed
- ±10,000 SF Fenced Yard
- 1 Grade Level Door
- Conference, Private Offices

- 200 Amps of Power
- 3.7/1,000 Parking Ratio
- Zoning: CC-3-6, Highly Flexible. Buyer/Lessee to confirm use is permitted through the City of San Diego
- Access: Two access points. Market Street and alley access. Excellent proximity to SR-94 and I-5 freeways.