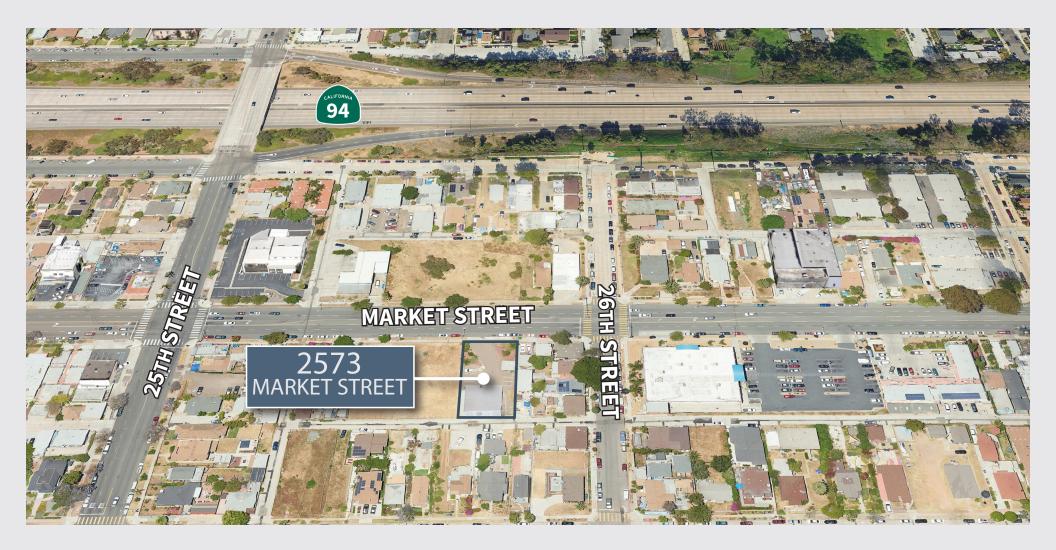

#### 2573 MARKET STREET

- ±0.24 Acre Stand-Alone Site
- ±2,500 SF Warehouse/Office Building
- ±200 SF Storage Shed
- ±10,000 SF Fenced Yard
- 1 Grade Level Door
- Conference, Private Offices

- 200 Amps of Power
- 3.7/1,000 Parking Ratio
- Zoning: CC-3-6, Highly Flexible. Buyer/Lessee to confirm use is permitted through the City of San Diego
- Access: Two access points. Market Street and alley access. Excellent proximity to SR-94 and I-5 freeways.