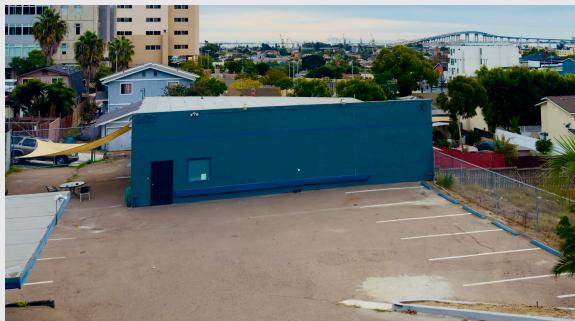

#### 2573 MARKET STREET

- ±0.24 Acre Stand-Alone Site
- ±2,500 SF Warehouse/Office Building
- ±200 SF Storage Shed
- ±10,000 SF Fenced Yard
- 1 Grade Level Door
- Conference, Private Offices

- 200 Amps of Power
- 3.7/1,000 Parking Ratio
- Zoning: CC-3-6, Highly Flexible. Buyer/Lessee to confirm use is permitted through the City of San Diego
- Access: Two access points. Market Street and alley access. Excellent proximity to SR-94 and I-5 freeways.