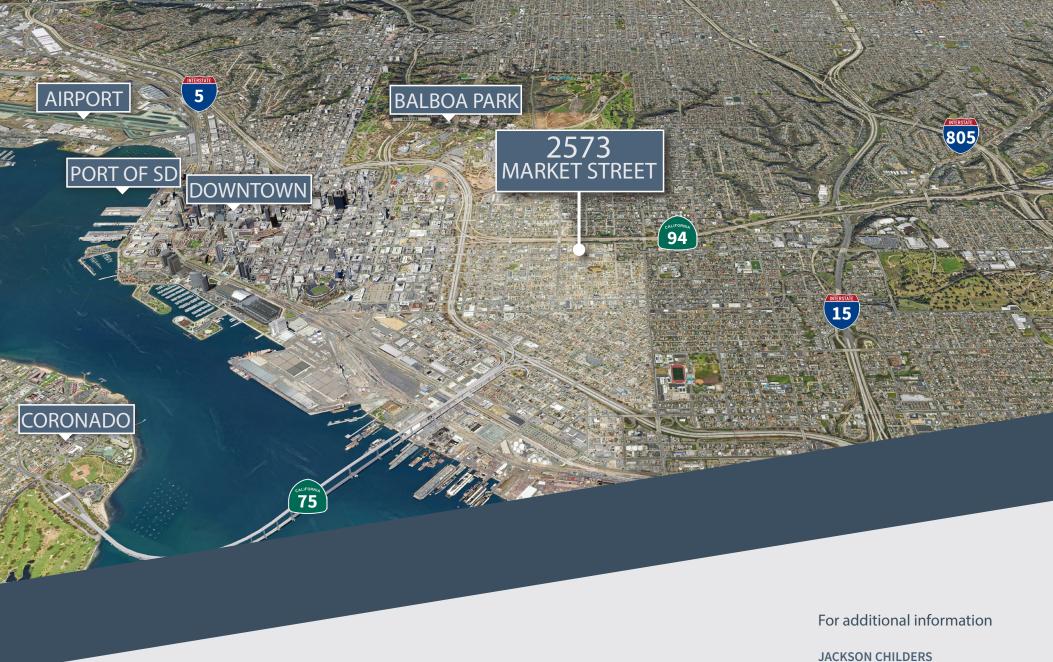

### 2573 MARKET STREET SAN DIEGO, CA 92102

#### 2573 MARKET STREET

- ±0.24 Acre Stand-Alone Site
- ±2,500 SF Warehouse/Office Building
- ±200 SF Storage Shed
- ±10,000 SF Fenced Yard
- 1 Grade Level Door
- Conference, Private Offices

- 200 Amps of Power
- 3.7/1,000 Parking Ratio
- Zoning: CC-3-6, Highly Flexible. Buyer/Lessee to confirm use is permitted through the City of San Diego
- Access: Two access points. Market Street and alley access. Excellent proximity to SR-94 and I-5 freeways.