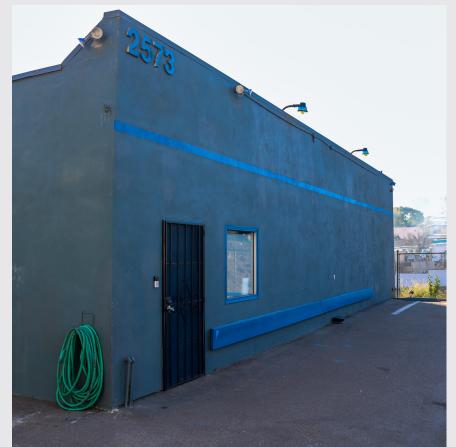

#### 2573 MARKET STREET

- ±0.24 Acre Stand-Alone Site
- ±2,500 SF Warehouse/Office Building
- ±200 SF Storage Shed
- ±10,000 SF Fenced Yard
- 1 Grade Level Door
- Conference, Private Offices

- 200 Amps of Power
- 3.7/1,000 Parking Ratio
- Zoning: CC-3-6, Highly Flexible. Buyer/Lessee to confirm use is permitted through the City of San Diego
- Access: Two access points. Market Street and alley access. Excellent proximity to SR-94 and I-5 freeways.