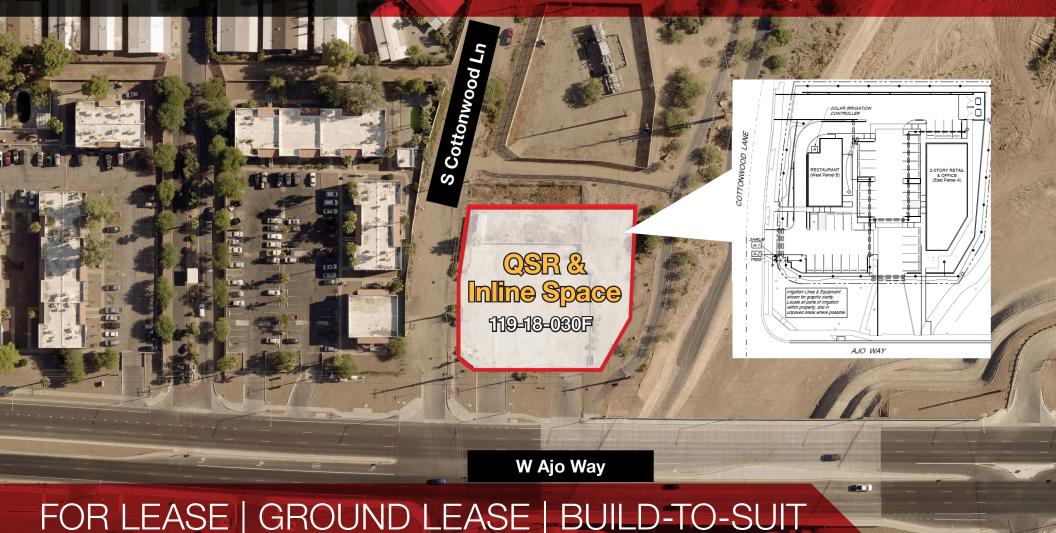

TWO OPPORTUNITIES BUILD-TO-SUIT QSR AND INLINE RETAIL

## Property Information

| Property Type: | Land           |
|----------------|----------------|
| Location:      | 1202 W Ajo Way |
| Lease:         | Call for rates |
| Size:          | 4,000 SF       |
| Zoning:        | C-1            |
| Primary Use:   | Commercial     |
| Parcel:        | 119-18-030F    |

### **Property Features**

- Two opportunities
- Build-to-suit QSR location
- Possible ground lease
- Up to 4,000 SF of in-line retail/office

| Demographics      | 1 mile   | 3 miles  | 5 miles  |
|-------------------|----------|----------|----------|
| Population        | 13,915   | 89,793   | 213,367  |
| Average Age       | 32.4     | 32.4     | 30.4     |
| Average HH Income | \$61,371 | \$65,039 | \$66,453 |