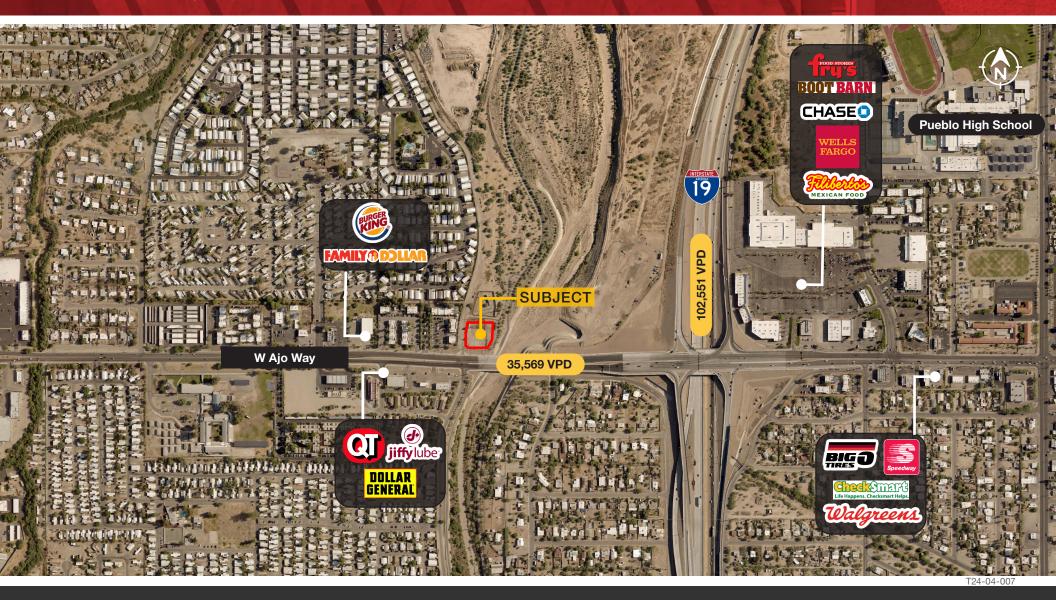

--|----------------|
| Location:      | 1202 W Ajo Way |
| Lease:         | Call for rates |
| Size:          | 4,000 SF       |
| Zoning:        | C-1            |
| Primary Use:   | Commercial     |
| Parcel:        | 119-18-030F    |

### **Property Features**

- Two opportunities
- Build-to-suit QSR location
- Possible ground lease
- Up to 4,000 SF of in-line retail/office

| Demographics      | 1 mile   | 3 miles  | 5 miles  |
|-------------------|----------|----------|----------|
| Population        | 13,915   | 89,793   | 213,367  |
| Average Age       | 32.4     | 32.4     | 30.4     |
| Average HH Income | \$61,371 | \$65,039 | \$66,453 |

#### Ben Craney

+1 520 398 4885 ben.craney@naihorizon.com

#### Gordon Wagner

+1 520 398 5130 gordon.wagner@naihorizon.com



## Retail Map



#### Ben Craney

+1 520 398 4885 ben.craney@naihorizon.com

#### Gordon Wagner

+1 520 398 5130 gordon.wagner@naihorizon.com



2900 N Swan Rd, Suite 200 Tucson, AZ 85712 +1 520 326 2200 naihorizon.com