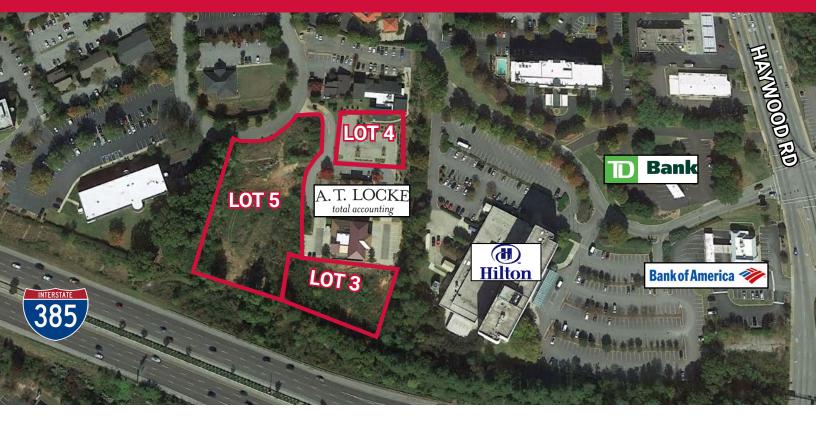

## **Creekside Professional Village**

68 Pointe Circle Greenville, South Carolina

## **Office Pad Sites For Sale** Ability to Construct ±4,238 SF - ±20,800 SF

- 3 office pad lots for sale total of ±2.56 AC
- Ability to construct ±4,238 SF ±20,800 SF
- All utilities available
- Zoned O-D; City of Greenville
- Ideal for Class A office development
- SALES PRICE: <del>\$620,000</del> \$531,250
  - Lot 3 ±6,400 BSF: <del>\$160,000</del> \$136,000
  - Lot 4: <del>\$140,000</del> \$119,000
  - Lot 5 ±20,800 BSF: <del>\$325,000</del> \$276,250