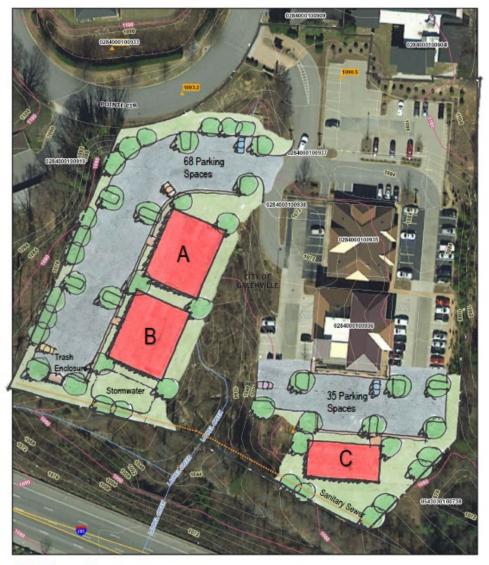

## 68 Pointe Circle Greenville, South Carolina

Office Development | 68 Pointe Circle

| Building | Use    | Pad Dimension | Square Footage      |
|----------|--------|---------------|---------------------|
| A        | Office | 65'x80'       | 10,400 SF (2-Story) |
| В        | Office | 65'x80'       | 10,400 SF (2-Story) |
| С        | Office | 40'x80'       | 6,400 SF (2-Story)  |