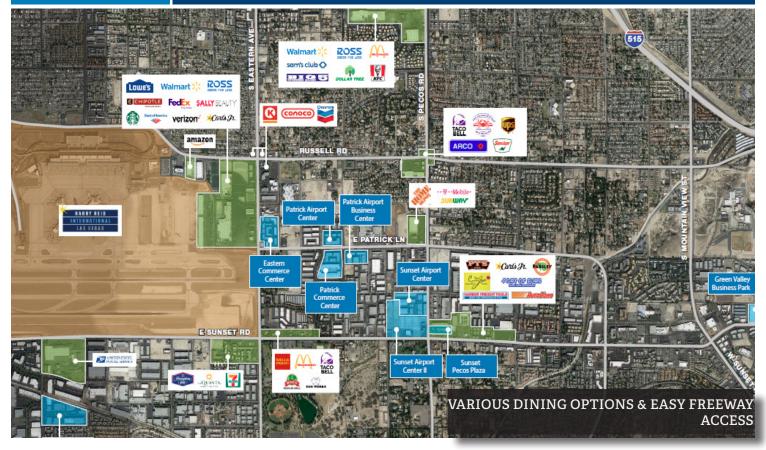

### **PROPERTY HIGHLIGHTS**

The Sunset Airport Center is a best-of-class mixed-use complex situated in the heart of the Airport submarket. Landlord has completed a multi-million-dollar redevelopment and has delivered turnkey first/secondstory modern office suites with frontage on South Pecos Road, along with functionally built-out industrial incubator space near Pine Street/East Sunset Road. Employees can easily get to work with excellent access to Harry Reid International Airport (LAS), the Las Vegas Strip, US-95, I-15 & I-215 freeways. Employees can enjoy where they work with common area lounges inside the buildings, onsite property management, and various dining options in close proximity.

- Lease rates lower than what your business is paying now
- Second largest landlord in Southern Nevada
- Excellent access to US-95, I-15 & I-215 freeways
- High-end amenities with the same low cost
- On-site leasing and management office
- · Covered parking available
- Parking ratio: 3.78:1,000