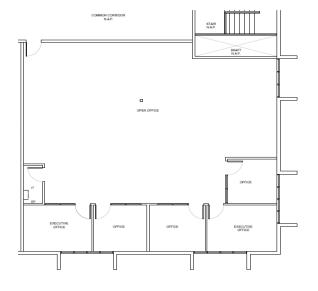

## 6345 S. PECOS ROAD, SUITE 107-108

#### Office Space

±2,809 SF

Available: Immediately
Lease Rate: \$1.15 PSF/M
Cam Rate: \$0.33 PSF/M
Total Monthly: \$4,157.32

6363, 6345, 6375 S. Pecos Road, Las Vegas, Nevada 89120