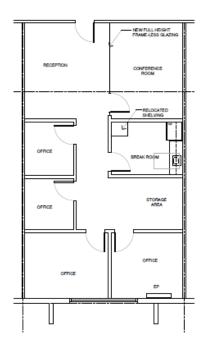

## 6363 S. PECOS ROAD, SUITE 209

#### Office Space

±1,285 SF

Available: Immediately
Lease Rate: \$1.20 PSF/M
Cam Rate: \$0.33 PSF/M
Total Monthly: \$1,966.05