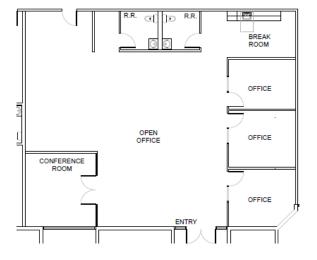

## 6363 S. PECOS ROAD, SUITE 205

#### Office Space

±1,478 SF

Available: Immediately
Lease Rate: \$1.20 PSF/M
Cam Rate: \$0.33 PSF/M
Total Monthly: \$2,261.34