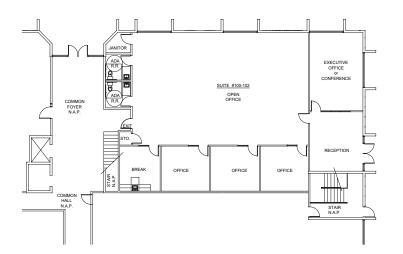

## 6363 S. PECOS ROAD, SUITE 209

#### Office Space

±1,285 SF

Available: Immediately
Lease Rate: \$1.20 PSF/M
Cam Rate: \$0.33 PSF/M
Total Monthly: \$1,966.05