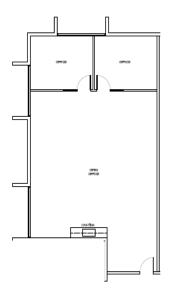

## 6363 S. PECOS ROAD, SUITE 209

#### Office Space

±1,285 SF

Available: Immediately
Lease Rate: \$1.20 PSF/M
Cam Rate: \$0.33 PSF/M
Total Monthly: \$1,966.05