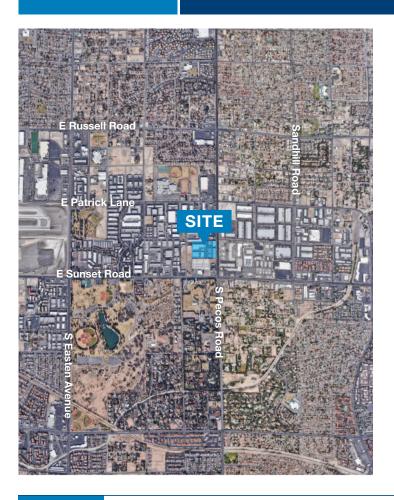

### **PROPERTY HIGHLIGHTS**

The Sunset Airport Center is a best-of-class mixed-use complex situated in the heart of the Airport submarket. Landlord has completed a multi-million-dollar redevelopment and has delivered turnkey first/secondstory modern office suites with frontage on South Pecos Road, along with functionally built-out industrial incubator space near Pine Street/East Sunset Road. Employees can easily get to work with excellent access to Harry Reid International Airport (LAS), the Las Vegas Strip, US-95, I-15 & I-215 freeways. Employees can enjoy where they work with common area lounges inside the buildings, onsite property management, and various dining options in close proximity.