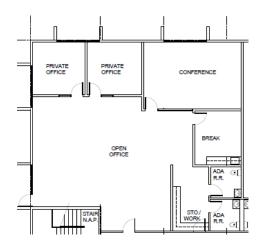

## 6345 S. PECOS ROAD, SUITE 104-105

#### Office Space

±2,770 SF

Available: Immediately
Lease Rate: \$1.15 PSF/M
Cam Rate: \$0.33 PSF/M
Total Monthly: \$4,099.60