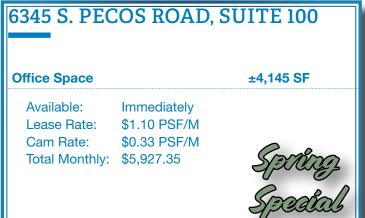

## **AVAILABILITY**

| BUILDING / SUITE                  | TOTAL SF | LEASE RATE<br>/SF/M | CAM<br>/SF/M | TOTAL COST<br>PER MONTH | DATE AVAILABLE |
|-----------------------------------|----------|---------------------|--------------|-------------------------|----------------|
| 6363 S. Pecos Road, Suite 209     | 1,285    | \$1.20              | \$0.33       | \$1,966.05              | Immediately    |
| 6375 S. Pecos Road, Suite 223     | 1,332    | \$1.20              | \$0.33       | \$2,037.96              | Immediately    |
| 6363 S. Pecos Road, Suite 205     | 1,478    | \$1.20              | \$0.33       | \$2,261.34              | Immediately    |
| 6375 S. Pecos Road, Suite 210-211 | 2,568    | \$1.10              | \$0.33       | \$3,672.24              | Immediately    |
| 6345 S. Pecos Road, Suite 104-105 | 2,770    | \$1.15              | \$0.33       | \$4,099.60              | Immediately    |
| 6345 S. Pecos Road, Suite 107-108 | 2,809    | \$1.15              | \$0.33       | \$4,157.32              | Immediately    |
| 6345 S. Pecos Road, Suite 100     | 4,145    | \$1.10              | \$0.33       | \$5,927.35              | Immediately    |