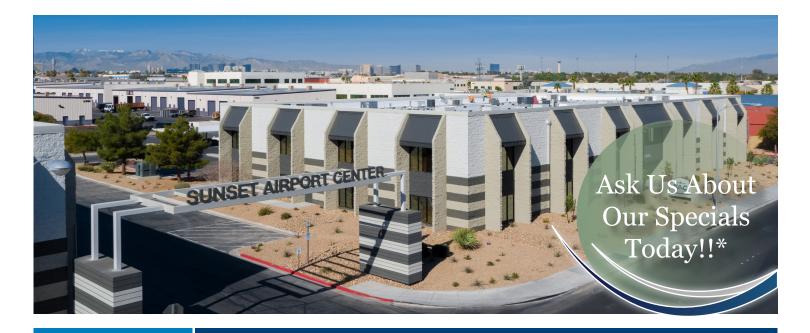

## FOR LEASE

# **Sunset Airport Center**

6363, 6345, 6375 S. Pecos Road, Las Vegas, Nevada 89120

### **PROPERTY HIGHLIGHTS**

The Sunset Airport Center is a best-of-class mixed-use complex situated in the heart of the Airport submarket. Landlord has completed a multi-million-dollar redevelopment and has delivered turnkey first/secondstory modern office suites with frontage on South Pecos Road, along with functionally built-out industrial incubator space near Pine Street/East Sunset Road. Employees can easily get to work with excellent access to Harry Reid International Airport (LAS), the Las Vegas Strip, US-95, I-15 & I-215 freeways. Employees can enjoy where they work with common area lounges inside the buildings, onsite property management, and various dining options in close proximity.