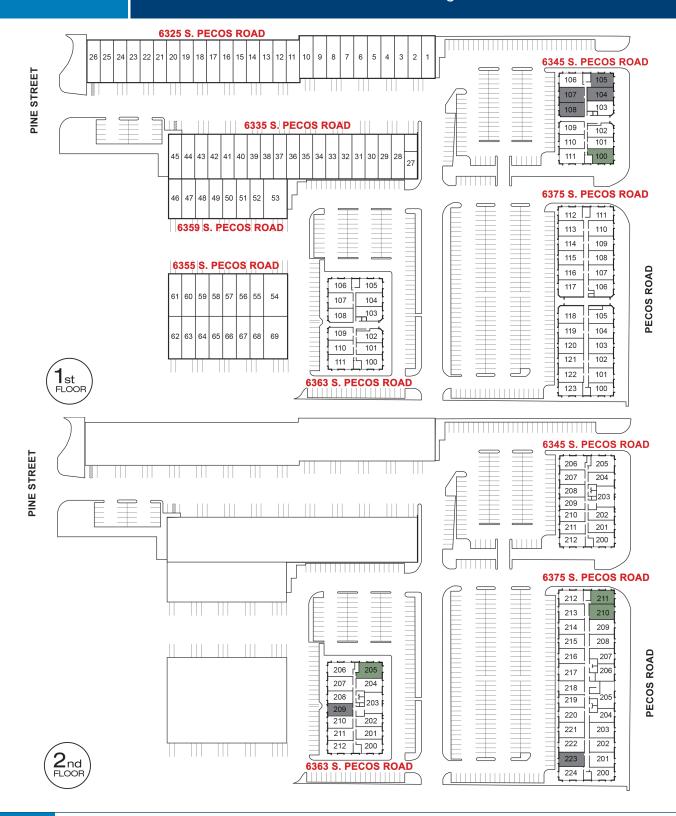

## **AVAILABILITY**

| BUILDING / SUITE                  | TOTAL SF | LEASE RATE<br>/SF/M | CAM<br>/SF/M | TOTAL COST<br>PER MONTH | DATE AVAILABLE |
|-----------------------------------|----------|---------------------|--------------|-------------------------|----------------|
| 6363 S. Pecos Road, Suite 209     | 1,285    | \$1.20              | \$0.33       | \$1,966.05              | Immediately    |
| 6375 S. Pecos Road, Suite 223     | 1,332    | \$1.20              | \$0.33       | \$2,037.96              | Immediately    |
| 6363 S. Pecos Road, Suite 205     | 1,478    | \$1.20              | \$0.33       | \$2,261.34              | Immediately    |
| 6375 S. Pecos Road, Suite 210-211 | 2,568    | \$1.10              | \$0.33       | \$3,672.24              | Immediately    |
| 6345 S. Pecos Road, Suite 104-105 | 2,770    | \$1.15              | \$0.33       | \$4,099.60              | Immediately    |
| 6345 S. Pecos Road, Suite 107-108 | 2,809    | \$1.15              | \$0.33       | \$4,157.32              | Immediately    |
| 6345 S. Pecos Road, Suite 100     | 4,145    | \$1.10              | \$0.33       | \$5,927.35              | Immediately    |

## 6363 S. PECOS ROAD, SUITE 209

## 6375 S. PECOS ROAD, SUITE 223

## 6363 S. PECOS ROAD, SUITE 205