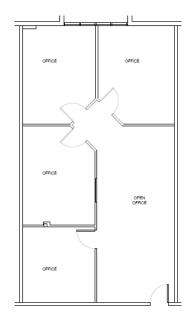

## 6363 S. PECOS ROAD, SUITE 205

#### Office Space

±1,478 SF

Available: Immediately
Lease Rate: \$1.20 PSF/M
Cam Rate: \$0.33 PSF/M
Total Monthly: \$2,261.34