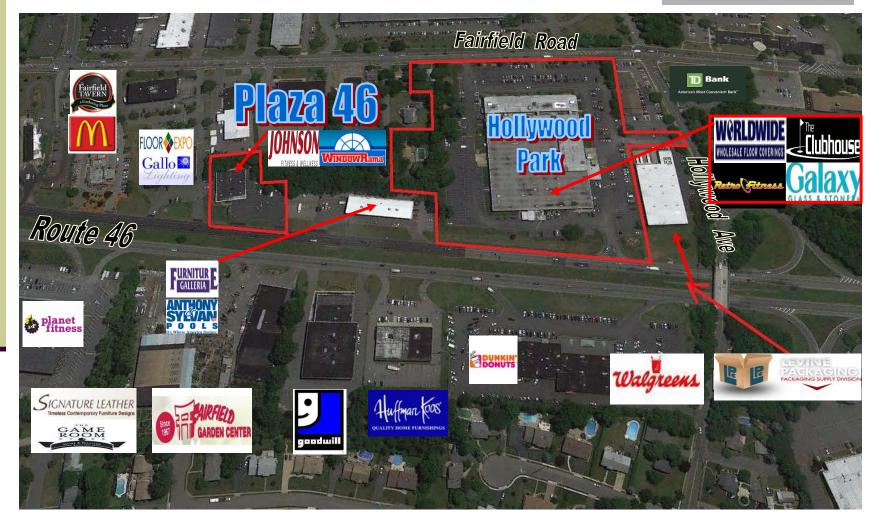

### **Area Retailers:**

- Johnson Fitness
- WindowRama
- Closet Concepts
- Walgreens
- McDonald's
- Furniture Galleria
- Worldwide Flooring

- Target Greatland
- The Clubhouse Golf
- Signature Leather
- Huffman Koos
- Sylvan Pools
- Retro Fitness
- Goodwill Superstore

- Lord & Taylor
- Ashley Home Store
- JC Penney
- Raymour & Flannigan
- Home Depot
- Macy's
- Bloomingdale's