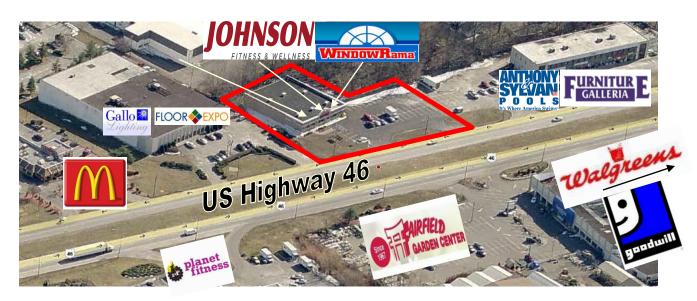

### **Area Retailers:**

- Johnson Fitness
- WindowRama
- Closet Concepts
- Walgreens
- McDonald's
- Furniture Galleria
- Worldwide Flooring

- Target Greatland
- The Clubhouse Golf
- Signature Leather
- Huffman Koos
- Sylvan Pools
- Retro Fitness
- Goodwill Superstore

- Lord & Taylor
- Ashley Home Store
- JC Penney
- Raymour & Flannigan
- Home Depot
- Macy's
- Bloomingdale's