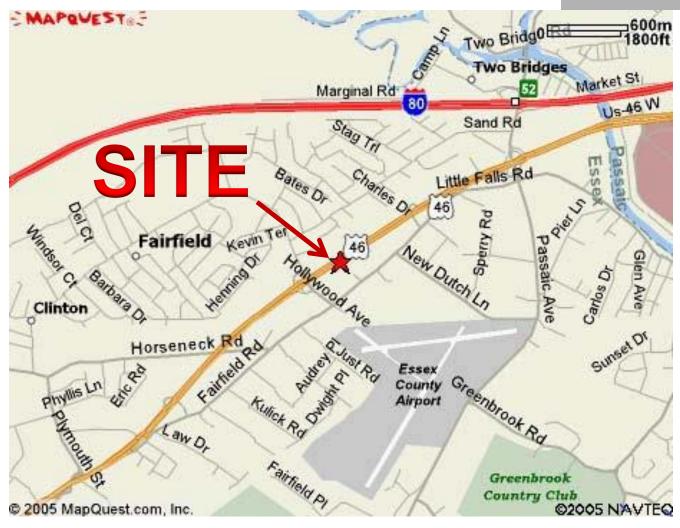

### VITA & VITA REALTY CORP.

- 236' Route 46 Frontage
- High Traffic Count (50,000+/- per day)
- Unobstructed Highway Visibility
- One Mile west of Willowbrook Mall

- Minutes from I-80, 280, 287 & Rt. 23
- 2012 Population 173,068 (5 mile)
- Daytime Population 136,595 (5 mile)
- Avg. HH Income \$149,571 (1 mile)