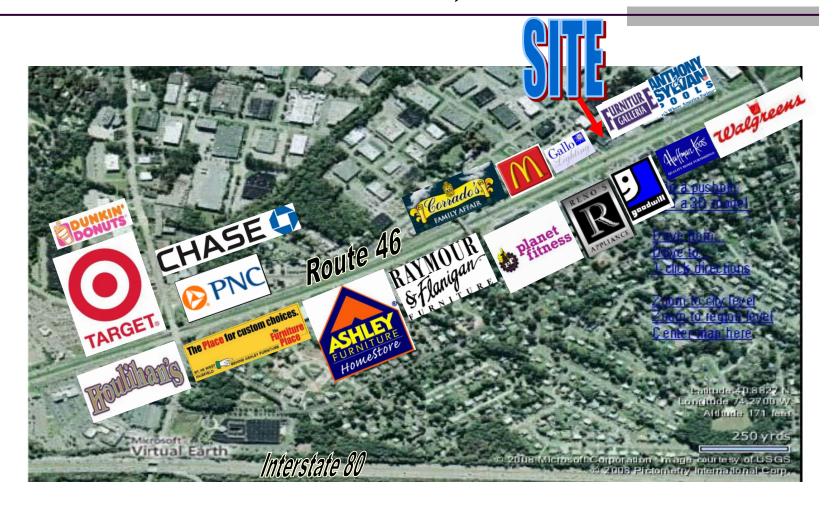

### **Area Retailers:**

- Johnson Fitness
- WindowRama
- Closet Concepts
- Walgreens
- McDonald's
- Furniture Galleria
- Worldwide Flooring

- Target Greatland
- The Clubhouse Golf
- Signature Leather
- Huffman Koos
- Sylvan Pools
- Retro Fitness
- Goodwill Superstore

- Lord & Taylor
- Ashley Home Store
- JC Penney
- Raymour & Flannigan
- Home Depot
- Macy's
- Bloomingdale's