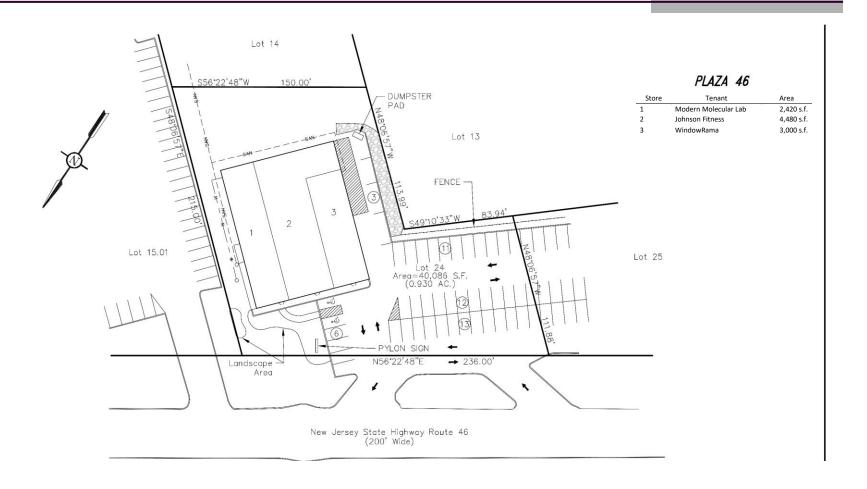

### VITA & VITA REALTY CORP.

- 236' Route 46 Frontage
- High Traffic Count (50,000+/- per day)
- Unobstructed Highway Visibility
- One Mile west of Willowbrook Mall

- Minutes from I-80, 280, 287 & Rt. 23
- 2012 Population 173,068 (5 mile)
- Daytime Population 136,595 (5 mile)
- Avg. HH Income \$149,571 (1 mile)