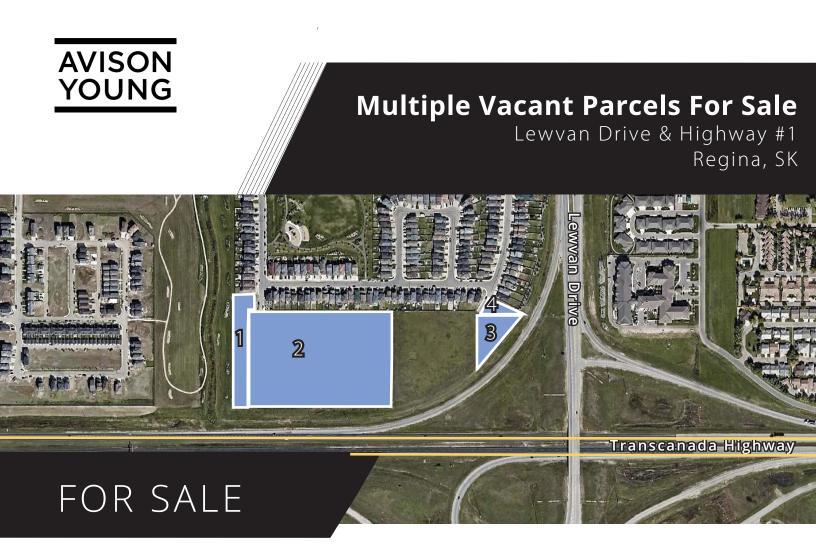

## Opportunity

The subject lands are located approximately three (3) blocks south of Lowes in the Harbour Landing neighbourhood off Lewvan Drive and consist of four (4) separate parcels totaling 10.71 acres. Location boasts visibility and access to Lewvan Drive, Highway #1, the Grasslands Retail Centre on Gordon Road, and the new Co-op Grocery at The Runway on Parliament Avenue. Subject parcels are in close proximity to green space and parks, making them ideal for walk-out residential lots on Padwick Road.

Owners will sell all 4 parcels together as one package.

## Multiple Vacant Parcels For Sale Lewvan Drive & Highway #1 Regina, SK

#### Parcel 1

Legal Description SE-2-17-20-2 Parcel: 164969555 Site Size 1.11 acres Zoning RU - Residential Urban Property Taxes \$1,020.34 (2024 est)

## Parcel 2

Legal Description Block: F Plan: FH 5173 Parcel: 109553227 Site Size 8.83 acres Zoning I - Institutional/ R-Residential Property Taxes \$5,014.57 (2024 est)

Recreation

Religious

Day Care

Seniors Care Home

#### Parcel 3

Legal Description Block: D Plan: FH 5173 Parcel: 164532708 Site Size 0.62 acres Zoning UH - Urban Holding Property Taxes \$388.99 (2024 est)

#### Parcel 4

\$210,000 per acre

Legal Description SE-2-17-20-2 Parcel: 164900381 Site Size 0.16 acres Zoning UH - Urban Holding Property Taxes \$100.27 (2024 est)