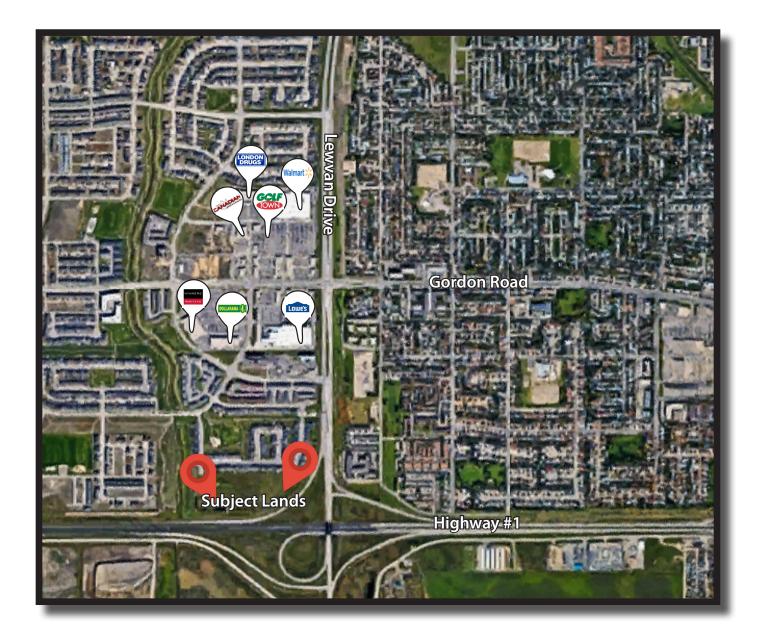

## Opportunity

The subject lands are located approximately three (3) blocks south of Lowes in the Harbour Landing neighbourhood off Lewvan Drive and consist of four (4) separate parcels totaling 10.71 acres. Location boasts visibility and access to Lewvan Drive, Highway #1, the Grasslands Retail Centre on Gordon Road, and the new Co-op Grocery at The Runway on Parliament Avenue. Subject parcels are in close proximity to green space and parks, making them ideal for walk-out residential lots on Padwick Road.

## TRADE AREA DEMOGRAPHICS

Within 3 KM

18,400 VPD Along LEWVAN DRIVE 36,000 VPD Along TRANSCANADA HIGHWAY