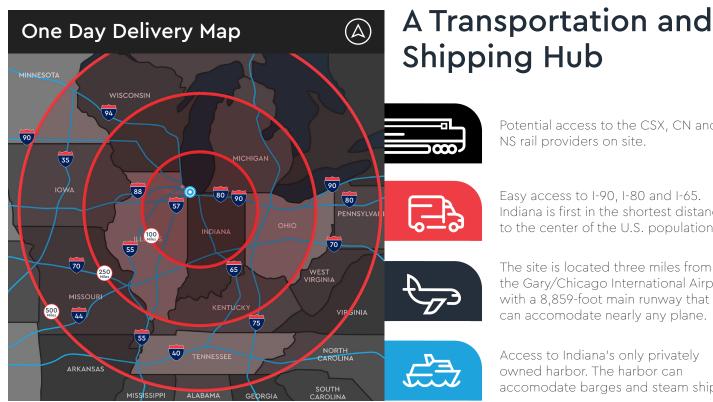

# **Shipping Hub**

Potential access to the CSX, CN and NS rail providers on site.

Easy access to I-90, I-80 and I-65. Indiana is first in the shortest distance to the center of the U.S. population.

The site is located three miles from the Gary/Chicago International Airport with a 8,859-foot main runway that can accomodate nearly any plane.

Access to Indiana's only privately owned harbor. The harbor can accomodate barges and steam ships.