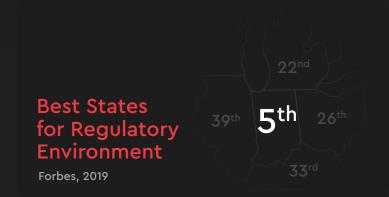

# Best State Tax Climate Index

The Tax Foundation 2020 State Business Tax Climate Index

Michigan **14**<sup>th</sup>

llinois **36**th

Ohio **39**<sup>th</sup>

US News & World Report, 2019

Michigan

45<sup>th</sup> Kentucky