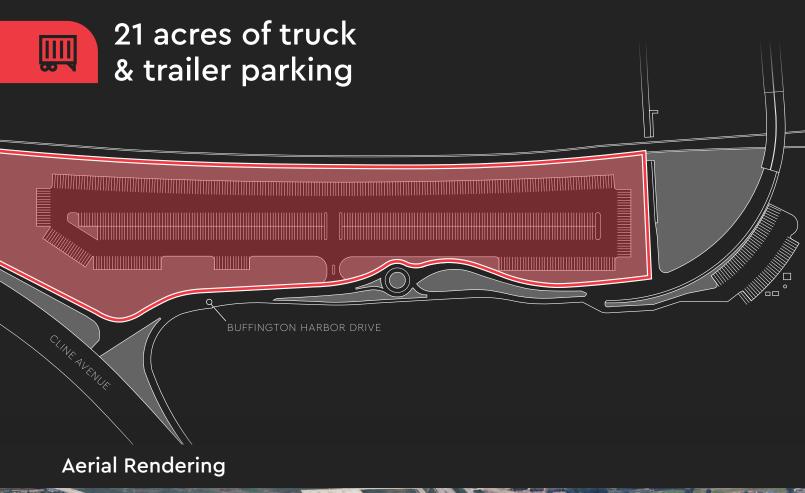

# BUFFINGTON HARBOR >>>

TRANSPORT CENTER

## INDUSTRIAL OUTDOOR STORAGE OPPORTUNITY

by the south shore line

AVISON YOUNG

**Gary, IN** 1 Buffington Harbor Drive