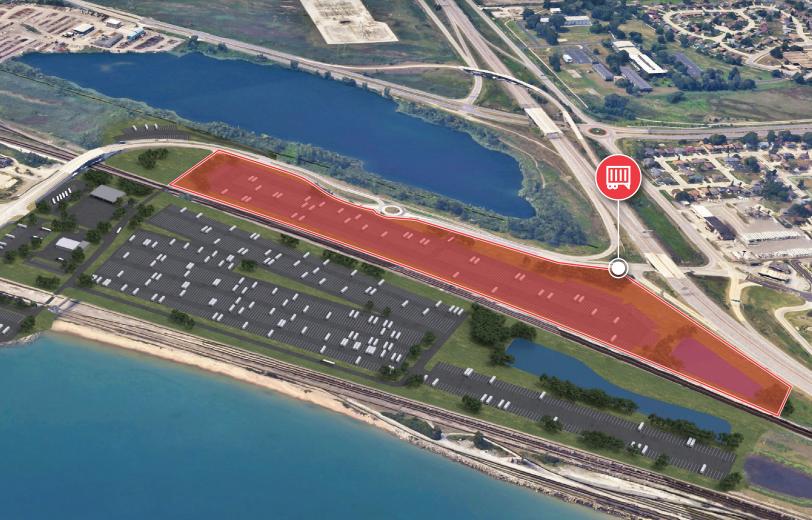

# BUFFINGTON HARBOR >>>

TRANSPORT CENTER

## INDUSTRIAL OUTDOOR STORAGE OPPORTUNITY

by the south shore line

AVISON YOUNG

**Gary, IN** 1 Buffington Harbor Drive