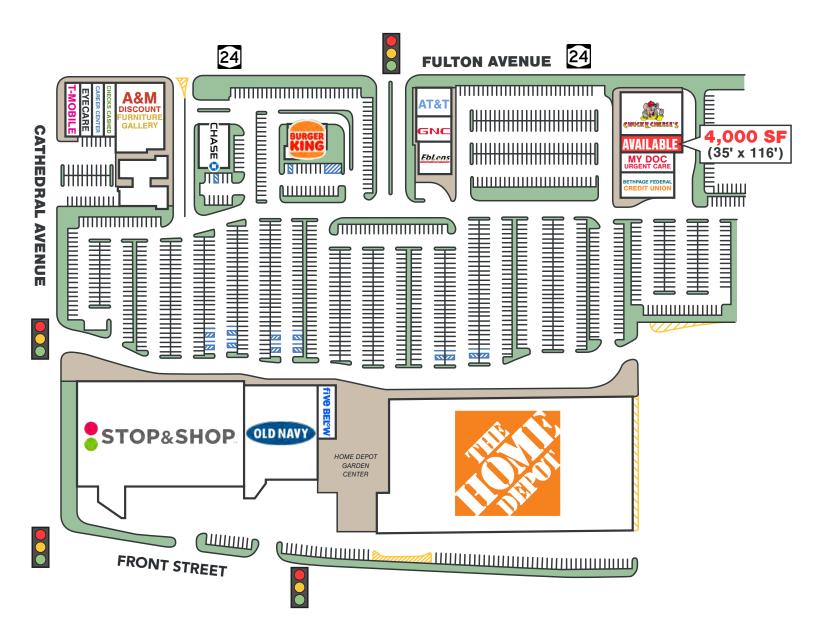

#### LOCATION

Hempstead Turnpike (South side between High Street & Cathedral Avenue) Hempstead, NY

 $\begin{array}{l} \textbf{AVAILABLE} \\ \pm \ 4,000 \ \text{Square Feet} \ (35' \times 116') \end{array}$ 

#### **TENANTS INCLUDE**

Home Depot, Old Navy, Five Below, Burger King, Chuck E. Cheese's, MyDoc Urgent Care, Chase Bank, AT&T, Bethpage Federal Credit Union, T-Mobile, GNC