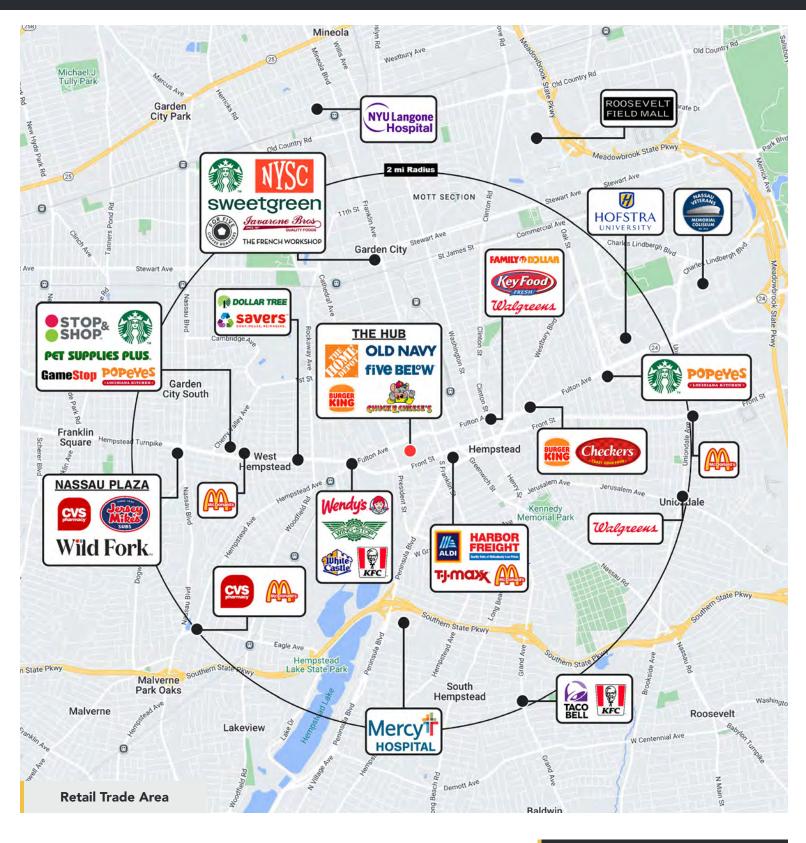

#### **TENANTS INCLUDE**

Home Depot, Old Navy, Five Below, Burger King, Chuck E. Cheese's, MyDoc Urgent Care, Chase Bank, AT&T, Bethpage Federal Credit Union, T-Mobile, GNC

#### COMMENTS

The Hub is a regional power center, located in downtown Hempstead, New York. The Hub offers unprecedented visibility and exposure, as well as excellent office and residential demographics. A great downtown destination with parking and regional highway accessibility, this center truly has it all.