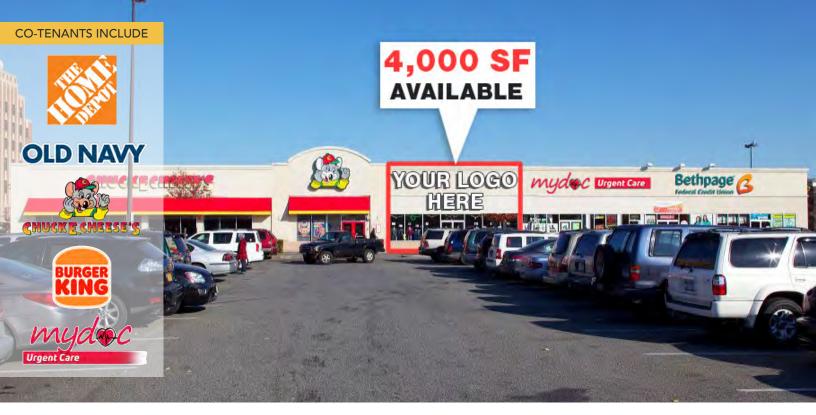

#### LOCATION

Hempstead Turnpike (South side between High Street & Cathedral Avenue) Hempstead, NY

 $\begin{array}{l} \textbf{AVAILABLE} \\ \pm \ 4,000 \ \text{Square Feet} \ (35' \times 116') \end{array}$ 

#### **TENANTS INCLUDE**

Home Depot, Old Navy, Five Below, Burger King, Chuck E. Cheese's, MyDoc Urgent Care, Chase Bank, AT&T, Bethpage Federal Credit Union, T-Mobile, GNC