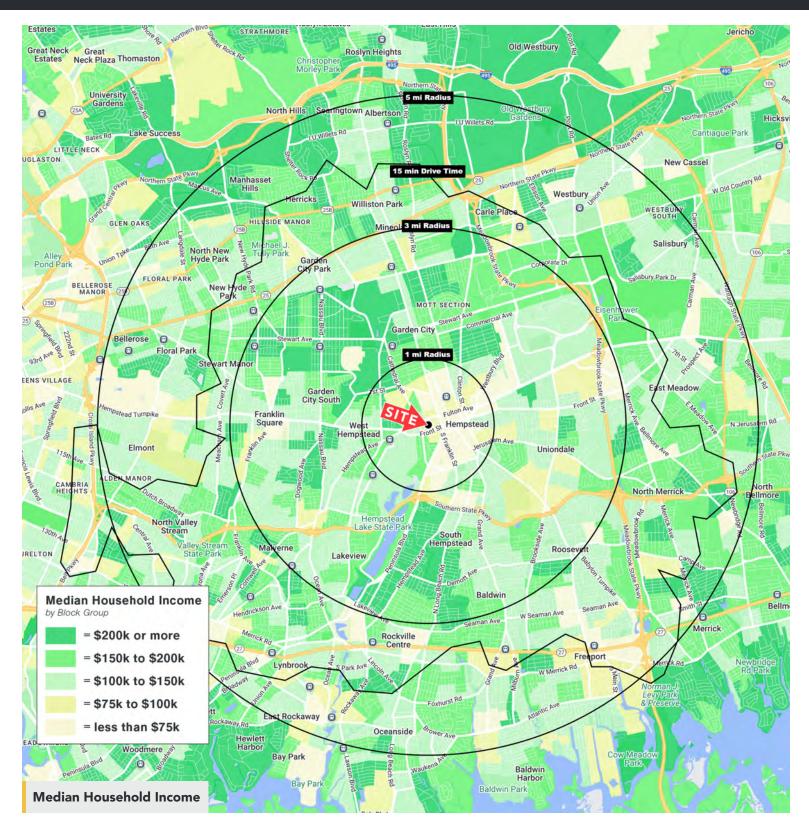

| BAYSIDE<br>UBURNDALE<br>495<br>GAKLAND<br>GARDENS J<br>FRESH<br>MEADOWS<br>IN S | IGLASTON<br>GLE<br>Alley<br>Cond Park<br>BELLEROSE<br>MANOR<br>25<br>25<br>25<br>25<br>25<br>25<br>25<br>25<br>25<br>25<br>25<br>25<br>25 | Normern State<br>Noaks<br>259 New<br>Pr<br>Floral Park | Garde<br>Hyde City Pa<br>ark |                                                          |
|---------------------------------------------------------------------------------|-------------------------------------------------------------------------------------------------------------------------------------------|--------------------------------------------------------|------------------------------|----------------------------------------------------------|
| DEMOS                                                                           | 1 MILE                                                                                                                                    | 3 MILE                                                 | 5 MILE                       | Breslin Realty                                           |
| POPULATION                                                                      | 42,366                                                                                                                                    | 229,114                                                | 640,102                      |                                                          |
| HOUSEHOLDS                                                                      | 12,750                                                                                                                                    | 68,803                                                 | 202,654                      | Robert Delavale   VP, Leasing<br>(516) 741-7400 ext. 230 |

(516) /41-/400 ext. 230 rdelavale@breslinrealty.com

\$104,905

\$149,165 \$151,366

M.H.H.I.

**Robert Delavale** | VP, Leasing (516) 741-7400 ext. 230 rdelavale@breslinrealty.com

500 Old Country Road, Garden City, NY