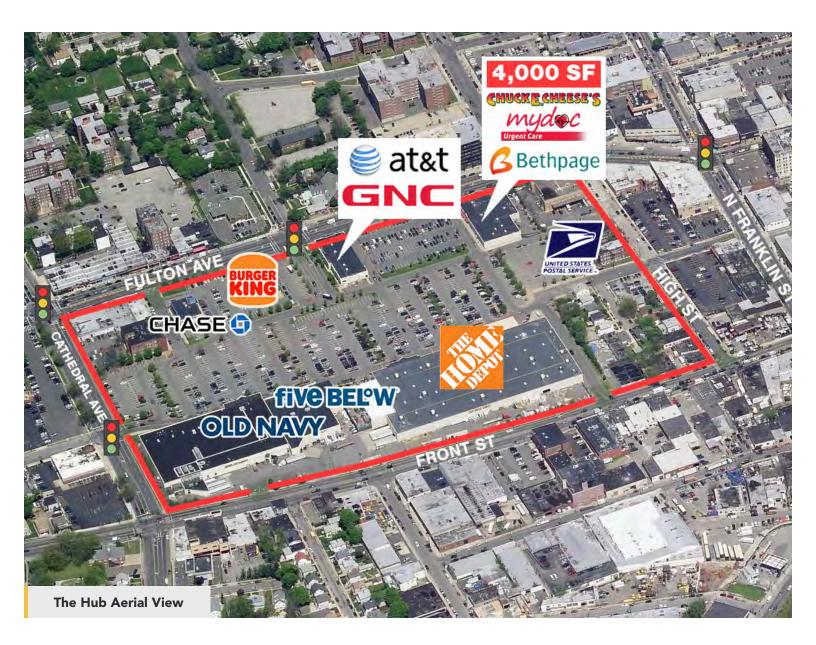

#### LOCATION

Hempstead Turnpike (South side between High Street & Cathedral Avenue) Hempstead, NY

 $\begin{array}{l} \textbf{AVAILABLE} \\ \pm \ 4,000 \ \text{Square Feet} \ (35' \times 116') \end{array}$ 

#### **TENANTS INCLUDE**

Home Depot, Old Navy, Five Below, Burger King, Chuck E. Cheese's, MyDoc Urgent Care, Chase Bank, AT&T, Bethpage Federal Credit Union, T-Mobile, GNC