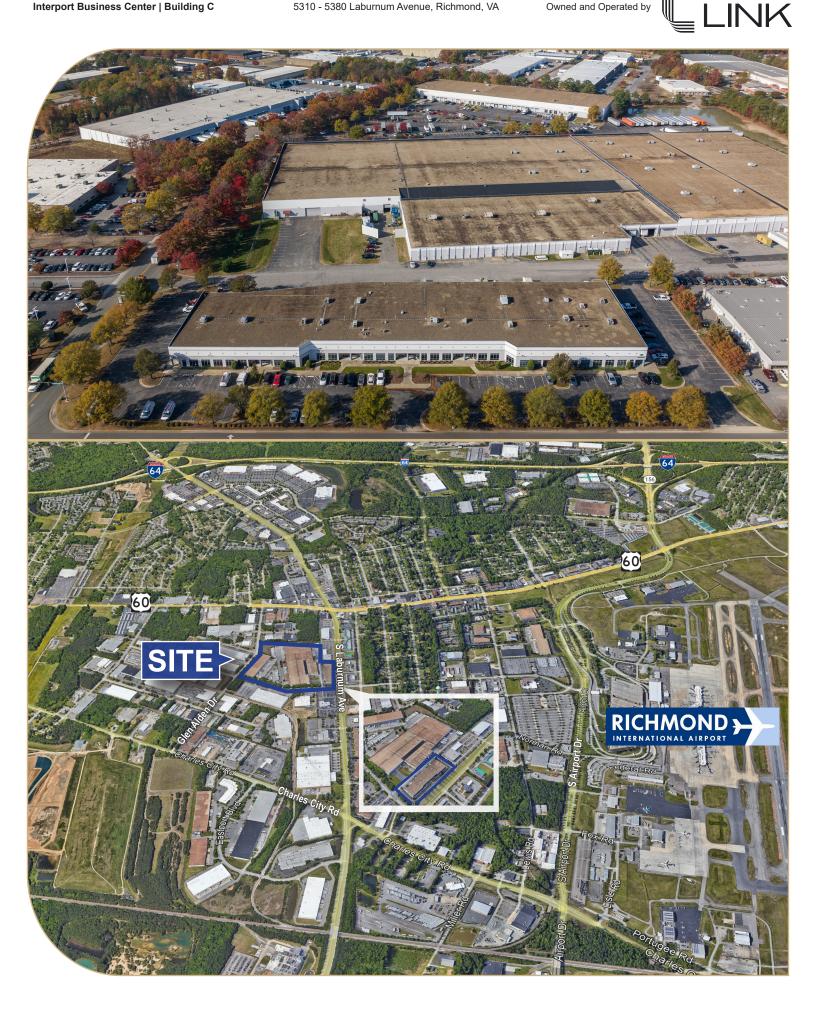

## Interport Business Center | Building C

5310 - 5380 Laburnum Avenue, Richmond, VA

## Zoning: M-

Superior visibility from Laburnum Ave for optimal signage opportunities

+/- 1 mile from Richmond International Airport with proximity to strong local amenity base

Available for immediate occupancy