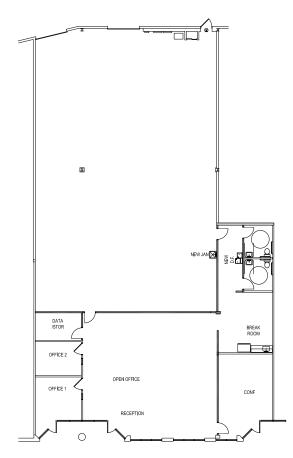

IN

Suite 5360: 6,940 SF warehouse (2,375 office)

## **PROPERTY HIGHLIGHTS**

Class A one story office/warehouse with dedicated storefront entrance

Suite 5360: 6,940 warehouse space, 2 loading docks, LED light fixtures

4.0 per 1,000 SF parking

277/480, 3 phase power