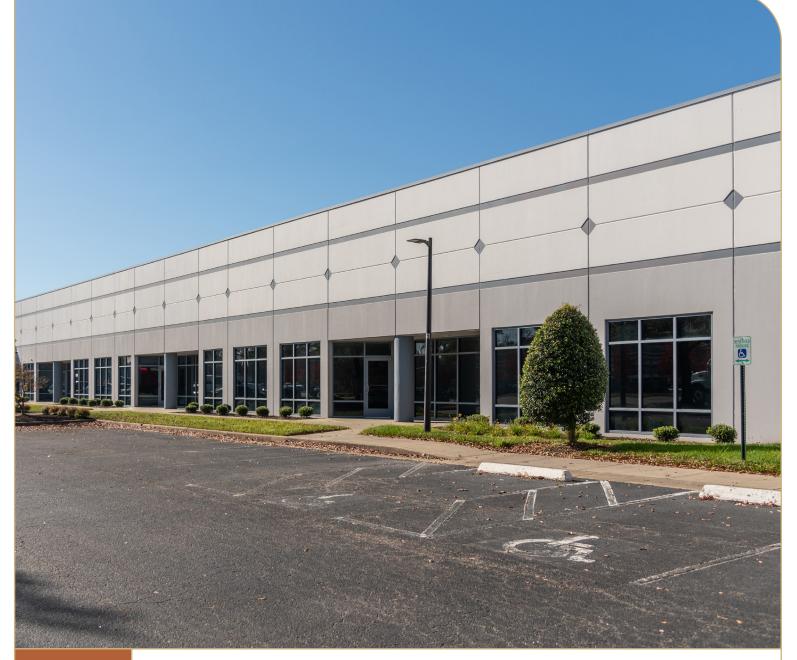

## Interport Business Center | Building C

5310 - 5380 Laburnum Avenue, Richmond, VA

## **PROPERTY HIGHLIGHTS**

Class A one story office/warehouse with dedicated storefront entrance

Suite 5360: 6,940 warehouse space, 2 loading docks, LED light fixtures

4.0 per 1,000 SF parking

277/480, 3 phase power

## Zoning: M-

Superior visibility from Laburnum Ave for optimal signage opportunities

+/- 1 mile from Richmond International Airport with proximity to strong local amenity base

Available for immediate occupancy