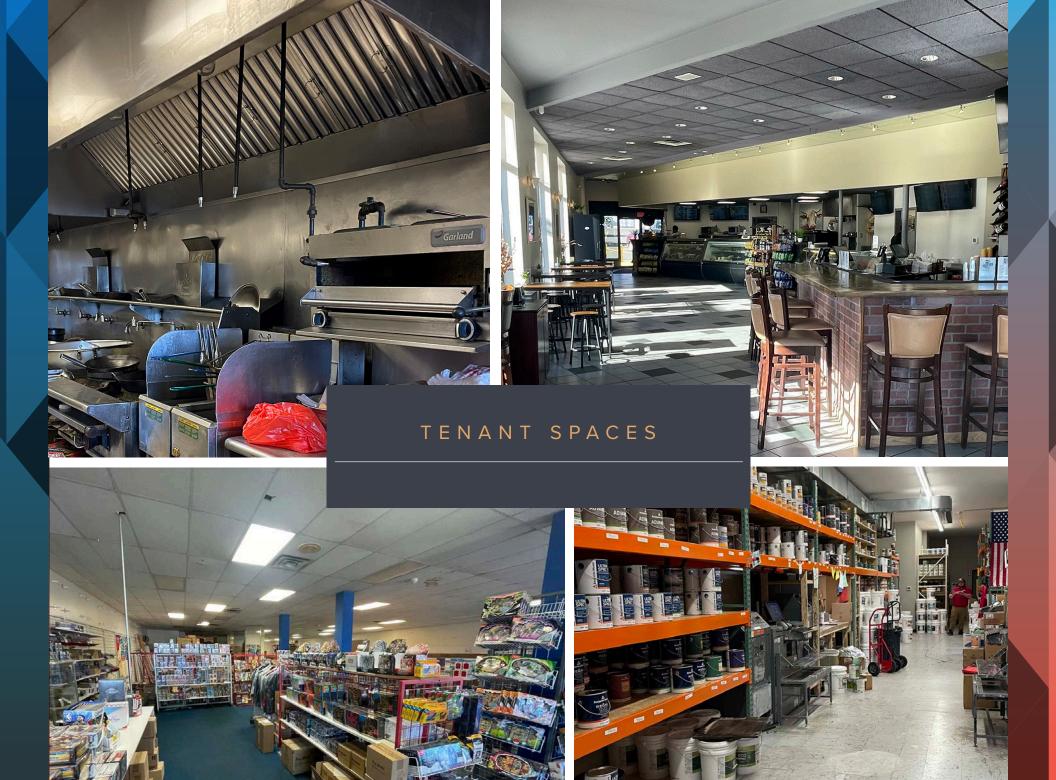

# 25,463 SF OF RETAIL STRIP CENTER AVAILABLE

CBRE is pleased to offer for sale 669-691 Silas Deane Highway, Wethersfield, Connecticut, a 25,463 square feet (SF) retail strip center located on the corner of Wells Road (Route 175) and the Silas Deane Highway (Route 99). This sale provides a rare opportunity for an investor to purchase a prime real estate asset, which is fully stabilized, and has been held by the same ownership group for generations. The property is strategically situated in the Hartford South submarket with convenient access to Interstate 84, Interstate 91 and Route 2 via Route 3 and Route 5/15. The plaza is zoned Town Center "TC" Business District and sits on 2.37 acres (103,468 SF) at a traffic light with two (2) curbs cuts along Wells Rd and two (2) curb cuts on the Silas Deane Highway via an access agreement. This provides visitors easy and safe access to the various retailers. According to the state of CT DOT, there is approximately 17,000 average daily traffic. Currently, this retail center is a stabilized asset with 97.4% occupancy and only a small vacancy of 651 SF. As of today, the center houses ten (10) retail tenants ranging in size from 525 SF up to 6,750 SF including a regional paint store, three (3) food operators, a lighting store, comic/novelty store, barber shop, pawn shop and a cleaning service. The basement is not included in the square footage, however it is available for tenant's storage.