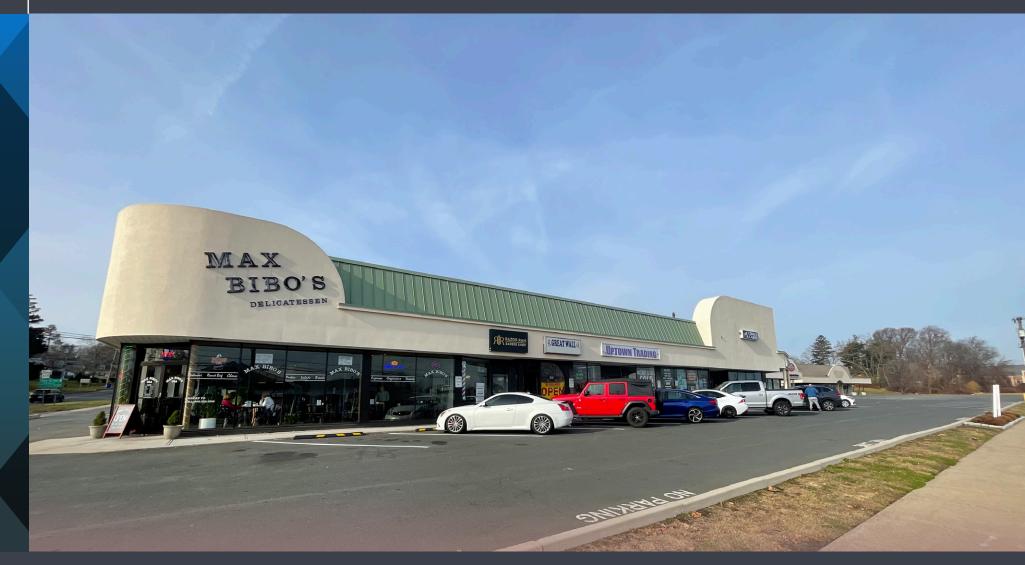

# 669-691 SILAS DEANE HIGHWAY

WELLS ROAD PLAZA | WETHERSFIELD, CT

THE PROPERTY

Stabilized NOI (Year 3) of \$361,000

# 25,463 SF OF RETAIL STRIP CENTER AVAILABLE

CBRE is pleased to offer for sale 669-691 Silas Deane Highway, Wethersfield, Connecticut, a 25,463 square feet (SF) retail strip center located on the corner of Wells Road (Route 175) and the Silas Deane Highway (Route 99). This sale provides a rare opportunity for an investor to purchase a prime real estate asset, which is fully stabilized, and has been held by the same ownership group for generations. The property is strategically situated in the Hartford South submarket with convenient access to Interstate 84, Interstate 91 and Route 2 via Route 3 and Route 5/15. The plaza is zoned Town Center "TC" Business District and sits on 2.37 acres (103,468 SF) at a traffic light with two (2) curbs cuts along Wells Rd and two (2) curb cuts on the Silas Deane Highway via an access agreement. This provides visitors easy and safe access to the various retailers. According to the state of CT DOT, there is approximately 17,000 average daily traffic. Currently, this retail center is a stabilized asset with 97.4% occupancy and only a small vacancy of 651 SF. As of today, the center houses ten (10) retail tenants ranging in size from 525 SF up to 6,750 SF including a regional paint store, three (3) food operators, a lighting store, comic/novelty store, barber shop, pawn shop and a cleaning service. The basement is not included in the square footage, however it is available for tenant's storage.