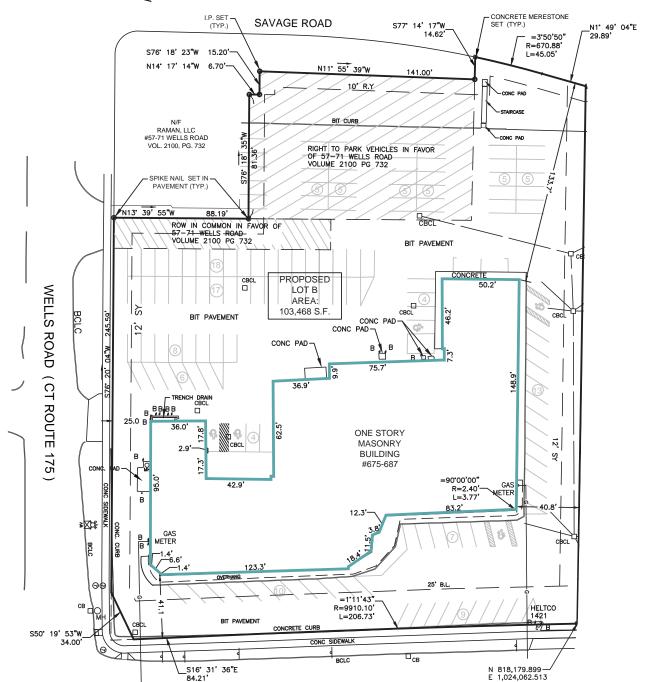

# 25,463 SF OF RETAIL STRIP CENTER AVAILABLE

CBRE is pleased to offer for sale 669-691 Silas Deane Highway, Wethersfield, Connecticut, a 25,463 square feet (SF) retail strip center located on the corner of Wells Road (Route 175) and the Silas Deane Highway (Route 99). This sale provides a rare opportunity for an investor to purchase a prime real estate asset, which is fully stabilized, and has been held by the same ownership group for generations. The property is strategically situated in the Hartford South submarket with convenient access to Interstate 84, Interstate 91 and Route 2 via Route 3 and Route 5/15. The plaza is zoned Town Center "TC" Business District and sits on 2.37 acres (103,468 SF) at a traffic light with two (2) curbs cuts along Wells Rd and two (2) curb cuts on the Silas Deane Highway via an access agreement. This provides visitors easy and safe access to the various retailers. According to the state of CT DOT, there is approximately 17,000 average daily traffic. Currently, this retail center is a stabilized asset with 97.4% occupancy and only a small vacancy of 651 SF. As of today, the center houses ten (10) retail tenants ranging in size from 525 SF up to 6,750 SF including a regional paint store, three (3) food operators, a lighting store, comic/novelty store, barber shop, pawn shop and a cleaning service. The basement is not included in the square footage, however it is available for tenant's storage.