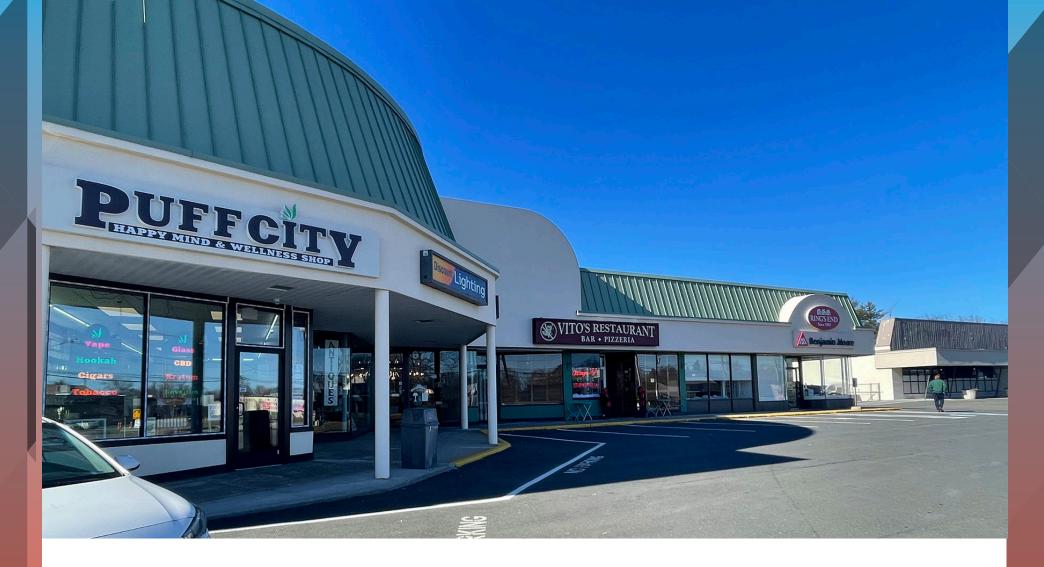

# 25,463 SF OF RETAIL STRIP CENTER AVAILABLE

CBRE is pleased to offer for sale 669-691 Silas Deane Highway, Wethersfield, Connecticut, a 25,463 square feet (SF) retail strip center located on the corner of Wells Road (Route 175) and the Silas Deane Highway (Route 99). This sale provides a rare opportunity for an investor to purchase a prime real estate asset, which is fully stabilized, and has been held by the same ownership group for generations. The property is strategically situated in the Hartford South submarket with convenient access to Interstate 84, Interstate 91 and Route 2 via Route 3 and Route 5/15. The plaza is zoned Town Center "TC" Business District and sits on 2.37 acres (103,468 SF) at a traffic light with two (2) curbs cuts along Wells Rd and two (2) curb cuts on the Silas Deane Highway via an access agreement. This provides visitors easy and safe access to the various retailers. According to the state of CT DOT, there is approximately 17,000 average daily traffic. Currently, this retail center is a stabilized asset with 97.4% occupancy and only a small vacancy of 651 SF. As of today, the center houses ten (10) retail tenants ranging in size from 525 SF up to 6,750 SF including a regional paint store, three (3) food operators, a lighting store, comic/novelty store, barber shop, pawn shop and a cleaning service. The basement is not included in the square footage, however it is available for tenant's storage.