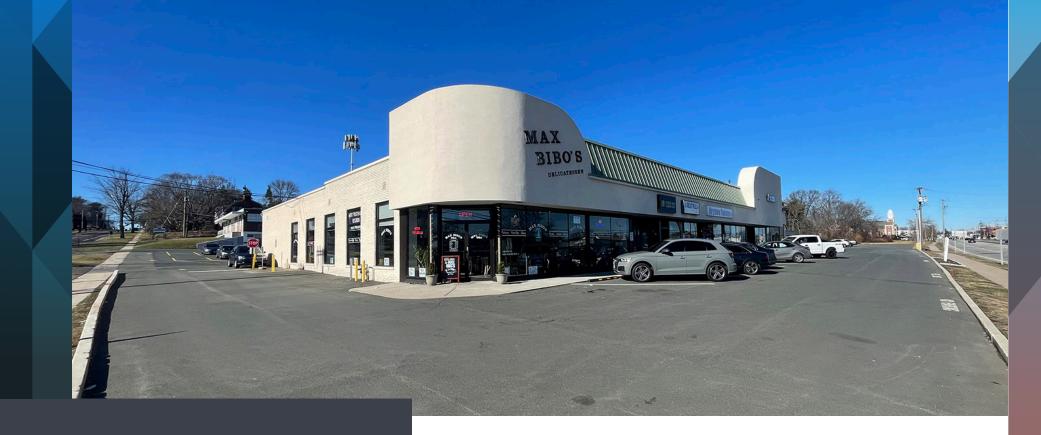

# 25,463 SF OF RETAIL STRIP CENTER AVAILABLE

CBRE is pleased to offer for sale 669-691 Silas Deane Highway, Wethersfield, Connecticut, a 25,463 square feet (SF) retail strip center located on the corner of Wells Road (Route 175) and the Silas Deane Highway (Route 99). This sale provides a rare opportunity for an investor to purchase a prime real estate asset, which is fully stabilized, and has been held by the same ownership group for generations. The property is strategically situated in the Hartford South submarket with convenient access to Interstate 84, Interstate 91 and Route 2 via Route 3 and Route 5/15. The plaza is zoned Town Center "TC" Business District and sits on 2.37 acres (103,468 SF) at a traffic light with two (2) curbs cuts along Wells Rd and two (2) curb cuts on the Silas Deane Highway via an access agreement. This provides visitors easy and safe access to the various retailers. According to the state of CT DOT, there is approximately 17,000 average daily traffic. Currently, this retail center is a stabilized asset with 97.4% occupancy and only a small vacancy of 651 SF. As of today, the center houses ten (10) retail tenants ranging in size from 525 SF up to 6,750 SF including a regional paint store, three (3) food operators, a lighting store, comic/novelty store, barber shop, pawn shop and a cleaning service. The basement is not included in the square footage, however it is available for tenant's storage.