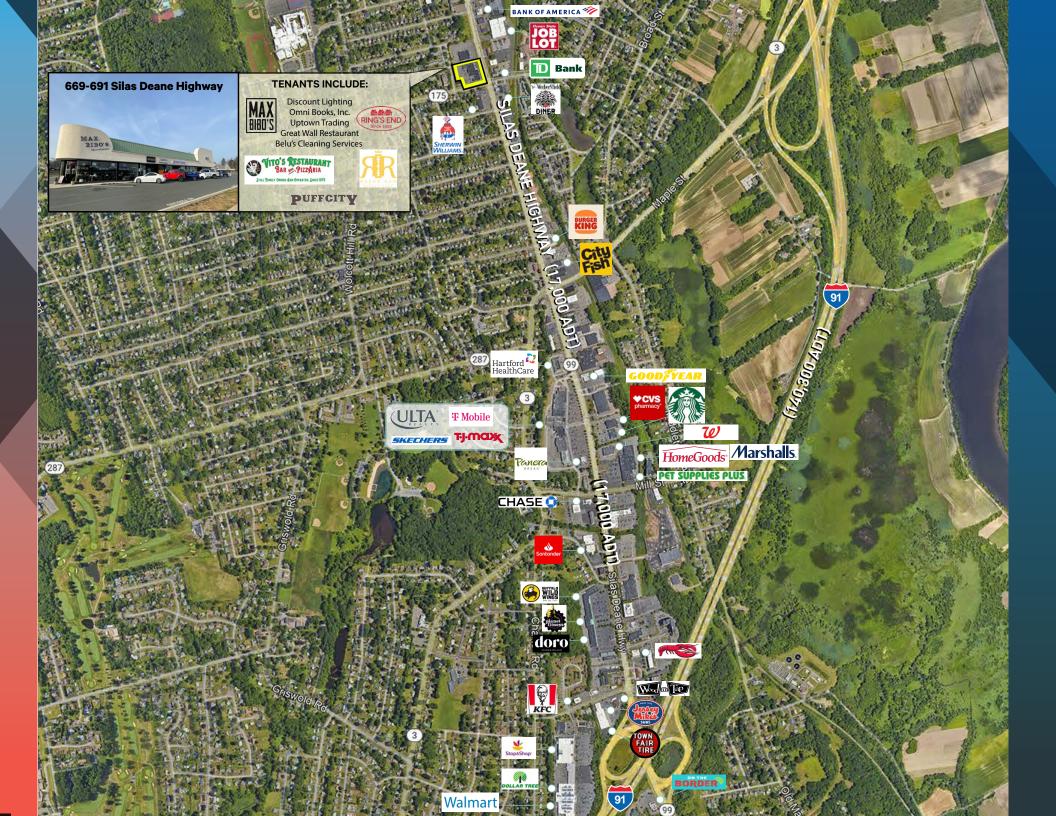

# 25,463 SF OF RETAIL STRIP CENTER AVAILABLE

CBRE is pleased to offer for sale 669-691 Silas Deane Highway, Wethersfield, Connecticut, a 25,463 square feet (SF) retail strip center located on the corner of Wells Road (Route 175) and the Silas Deane Highway (Route 99). This sale provides a rare opportunity for an investor to purchase a prime real estate asset, which is fully stabilized, and has been held by the same ownership group for generations. The property is strategically situated in the Hartford South submarket with convenient access to Interstate 84, Interstate 91 and Route 2 via Route 3 and Route 5/15. The plaza is zoned Town Center "TC" Business District and sits on 2.37 acres (103,468 SF) at a traffic light with two (2) curbs cuts along Wells Rd and two (2) curb cuts on the Silas Deane Highway via an access agreement. This provides visitors easy and safe access to the various retailers. According to the state of CT DOT, there is approximately 17,000 average daily traffic. Currently, this retail center is a stabilized asset with 97.4% occupancy and only a small vacancy of 651 SF. As of today, the center houses ten (10) retail tenants ranging in size from 525 SF up to 6,750 SF including a regional paint store, three (3) food operators, a lighting store, comic/novelty store, barber shop, pawn shop and a cleaning service. The basement is not included in the square footage, however it is available for tenant's storage.

### PROPERTY HIGHLIGHTS

- Prime retail asset with low vacancy and current Gross Income of \$326,900
- Rare opportunity to purchase from long term holder with track record of strong management
- Value add opportunity with staggered LED's and potential for rent growth
- Flat topography with multiple curb cuts at an existing traffic light

- Continuously updated property with numerous capital upgrades
- Strong demographics in town experiencing population & economic growth
- Proximity to high density residential areas