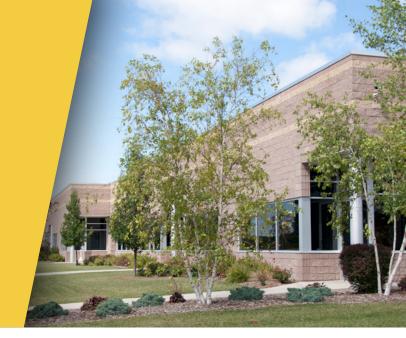

## Mequon Research Center

N Baehr Road at W Executive Drive Mequon, WI 53092

## **About Mequon Research Center**

Mequon Research Center is a mixed-use business community located near the intersection of W Donges Bay Road and N Baehr Road in Mequon, Wisconsin.

Mequon Research Center is comprised of six buildings, totaling more than 190,600 square feet of office and flex/ R&D space. Tenant sizes from 1,500 square feet to 48,400 square feet of space offer businesses straight-forward, economical and high-utility space.