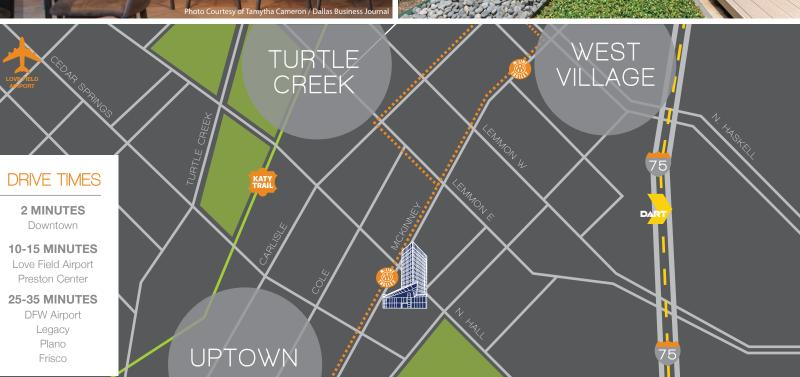

# KICK IT ON MCKINNEY

One McKinney is a 15-story Class A office tower located in the heart of Uptown Dallas. With a *walk score of 98*, everything you could ever need is right around the corner, literally.

Heading to the Arts District or Downtown? You're in luck. Walk right outside our front door and hop on the McKinney Avenue Trolley, free of charge.

Need more? Our highly competitive rental rates mean you don't have to pay an arm and a leg to office here. We have availability for just about every user, including a full floor with very impressive views.

Enjoy blowing off steam during your lunch hour instead? One McKinney is two blocks from the Katy Trail. Group fitness classes like SPENGA (on site), Soul Cycle, Barry's Bootcamp, and Gaia Flow Yoga are within walking distance, too.