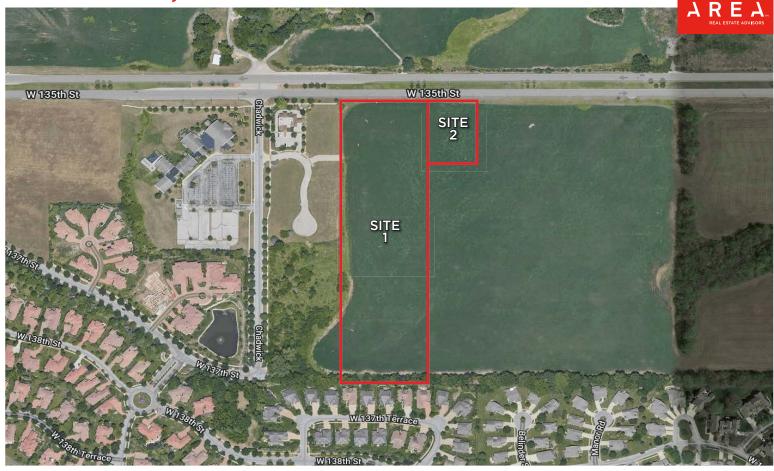

# PROPERTY HIGHLIGHTS:

TWO ADJACENT INFILL SITES FOR SALE

SITE 1: 8.83 ACRES SITE 2: 1.04 ACRES

**ZONED AG (AGRICULTURAL)** 

MINUTES FROM PRAIRIEFIRE, 69-HIGHWAY, I-435 HWY & MARTIN CITY

ADJACENT TO NEW REGENTS PARK MIXED-USE DEVELOPMENT (ACTIVELY UNDER CONSTRUCTION)

DIRECTLY ACROSS 135TH STREET FROM EAST VILLAGE MIXED-USE DEVELOPMENT

TOP 3 WEALTHIEST ZIP CODES IN THE KC METRO

#### SALE PRICE:

SITE 1 - 8.83 ACRES: \$2,692,494 (\$7.00 PSF) SITE 2 - 1.04 ACRES: \$507,387 (\$11.20 PSF)

TOTAL: \$3,199,881

# **DESCRIPTION**

8.83 ACRES OF LAND BOUNDED BETWEEN SURROUNDING MIXED-USE AND

NEIGHBORHOOD RETAIL/OFFICE ZONED PARCELS. TUSCANY RESERVE CONDOS AND VILLAS OF HIGHLAND RANCH ARE LOCATED DIRECTLY TO THE SOUTH WHILE THE BRAND-NEW REGENTS PARK MIXED-USE DEVELOPMENT WILL BE LOCATED DIRECTLY TO THE EAST.

THE TRACT'S FRONTAGE ON 135TH STREET, ONE OF THE KANSAS CITY METRO'S MOST DESIRABLE RETAIL LOCATIONS, SERVES IT QUICK ACCESS TO 69 HIGHWAY TO THE WEST AND STATE LINE TO THE EAST. THE PARCEL IS LOCATED WITHIN THE TOP 3 OF THE KANSAS CITY METRO'S WEALTHIEST ZIP CODES (66224).