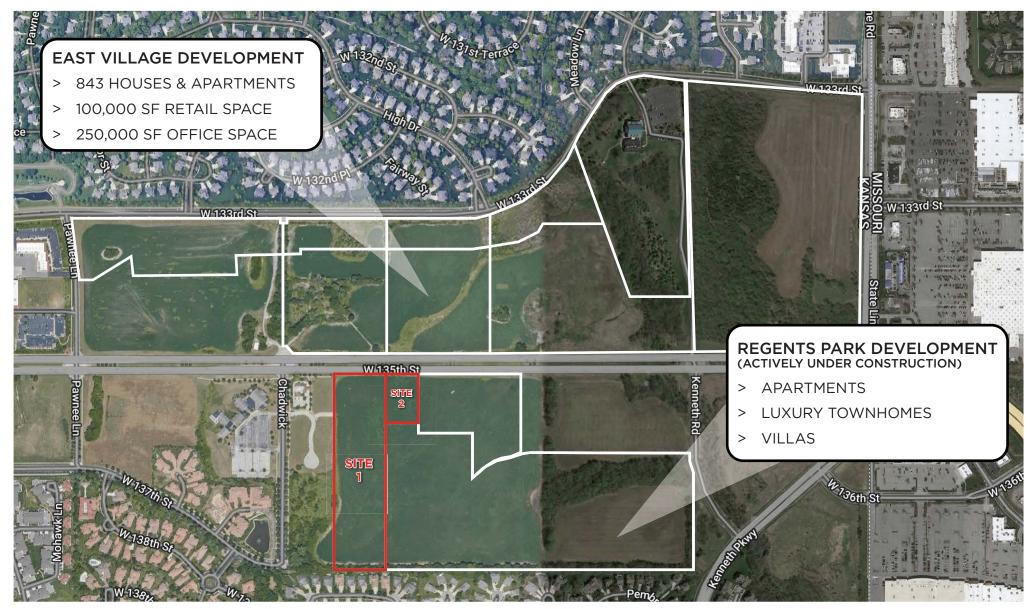

# PROPERTY HIGHLIGHTS:

TWO ADJACENT INFILL SITES FOR SALE

SITE 1: 8.83 ACRES SITE 2: 1.04 ACRES

**ZONED AG (AGRICULTURAL)** 

MINUTES FROM PRAIRIEFIRE, 69-HIGHWAY, I-435 HWY & MARTIN CITY

ADJACENT TO NEW REGENTS PARK MIXED-USE DEVELOPMENT (ACTIVELY UNDER CONSTRUCTION)

DIRECTLY ACROSS 135TH STREET FROM EAST VILLAGE MIXED-USE DEVELOPMENT

TOP 3 WEALTHIEST ZIP CODES IN THE KC METRO

# **DESCRIPTION**

8.83 ACRES OF LAND BOUNDED BETWEEN SURROUNDING MIXED-USE AND

NEIGHBORHOOD RETAIL/OFFICE ZONED PARCELS. TUSCANY RESERVE CONDOS AND VILLAS OF HIGHLAND RANCH ARE LOCATED DIRECTLY TO THE SOUTH WHILE THE BRAND-NEW REGENTS PARK MIXED-USE DEVELOPMENT WILL BE LOCATED DIRECTLY TO THE EAST.

THE TRACT'S FRONTAGE ON 135TH STREET, ONE OF THE KANSAS CITY METRO'S MOST DESIRABLE RETAIL LOCATIONS, SERVES IT QUICK ACCESS TO 69 HIGHWAY TO THE WEST AND STATE LINE TO THE EAST. THE PARCEL IS LOCATED WITHIN THE TOP 3 OF THE KANSAS CITY METRO'S WEALTHIEST ZIP CODES (66224).