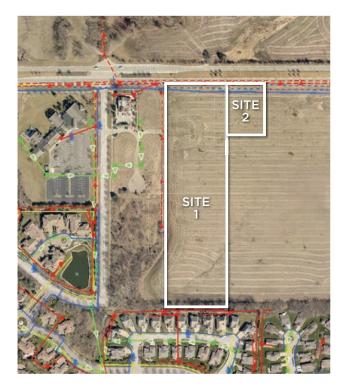

# **UTILITIES (SEE MAP)**

**ELECTRICITY:** EVERGY, KANSAS METRO (RED)

WATER: WATERONE (BLUE)

**GAS:** KANSAS GAS SERVICE (YELLOW)

**SEWER: JOHNSON COUNTY WASTEWATER (GREEN)** 

CABLE: SPECTRUM, AT&T

STORMWATER: CITY OF LEAWOOD