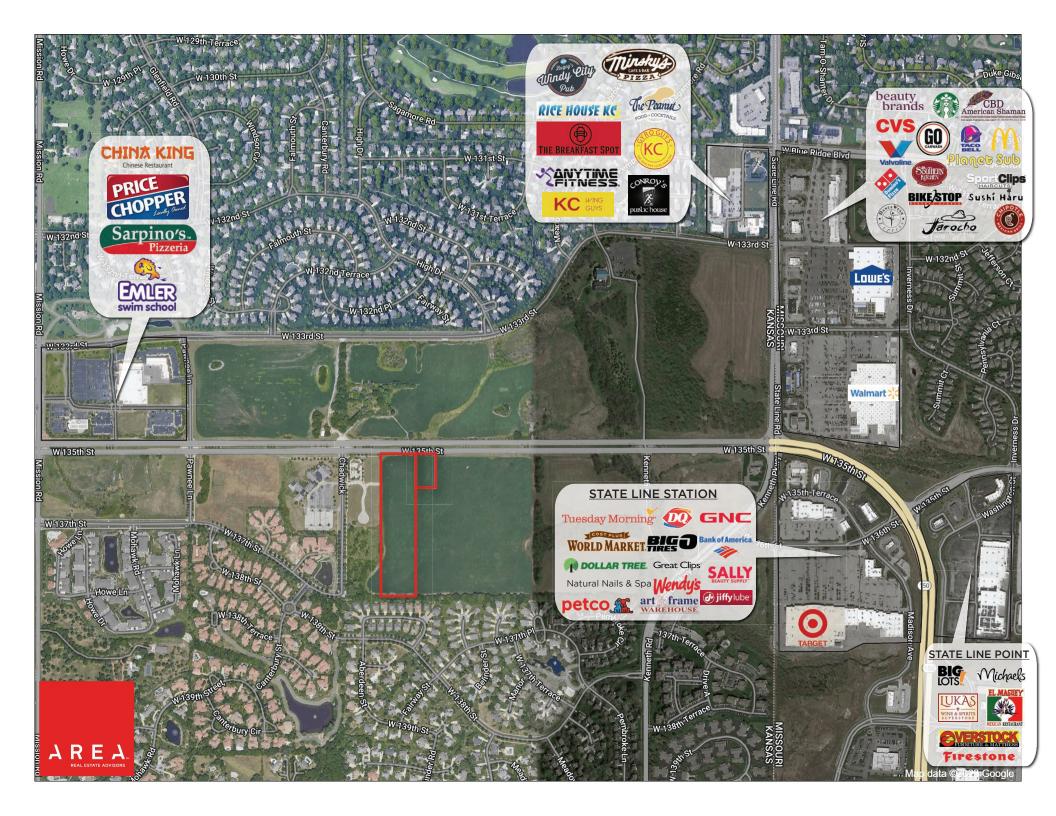

EGENTS PARK MIXED-USE DEVELOPMENT WILL BE LOCATED DIRECTLY TO THE EAST.

THE TRACT'S FRONTAGE ON 135TH STREET, ONE OF THE KANSAS CITY METRO'S MOST DESIRABLE RETAIL LOCATIONS, SERVES IT QUICK ACCESS TO 69 HIGHWAY TO THE WEST AND STATE LINE TO THE EAST. THE PARCEL IS LOCATED WITHIN THE TOP 3 OF THE KANSAS CITY METRO'S WEALTHIEST ZIP CODES (66224).

# **ZONING**

AG (AGRICULTURAL)

THE CITY OF LEAWOOD HAS INDICATED A DESIRE FOR MXD (MIXED-USE), BUT SURROUNDING PARCELS ARE ZONED MXD, RP-3, SD-O AND SD-NCR. ONE OF THE LAST PARCELS LEFT THAT HAS NOT BEEN REZONED.

# **UTILITIES (SEE MAP)**

**ELECTRICITY:** EVERGY, KANSAS METRO (RED)

WATER: WATERONE (BLUE)

**GAS:** KANSAS GAS SERVICE (YELLOW)

**SEWER: JOHNSON COUNTY WASTEWATER (GREEN)** 

CABLE: SPECTRUM, AT&T

STORMWATER: CITY OF LEAWOOD







# **NEARBY DEVELOPMENTS:**





#### AREA REAL ESTATE ADVISORS

- A 4800 MAIN ST, SUITE 400 KANSAS CITY, MO 64112
- P 816.895.4800 W OPENAREA.COM