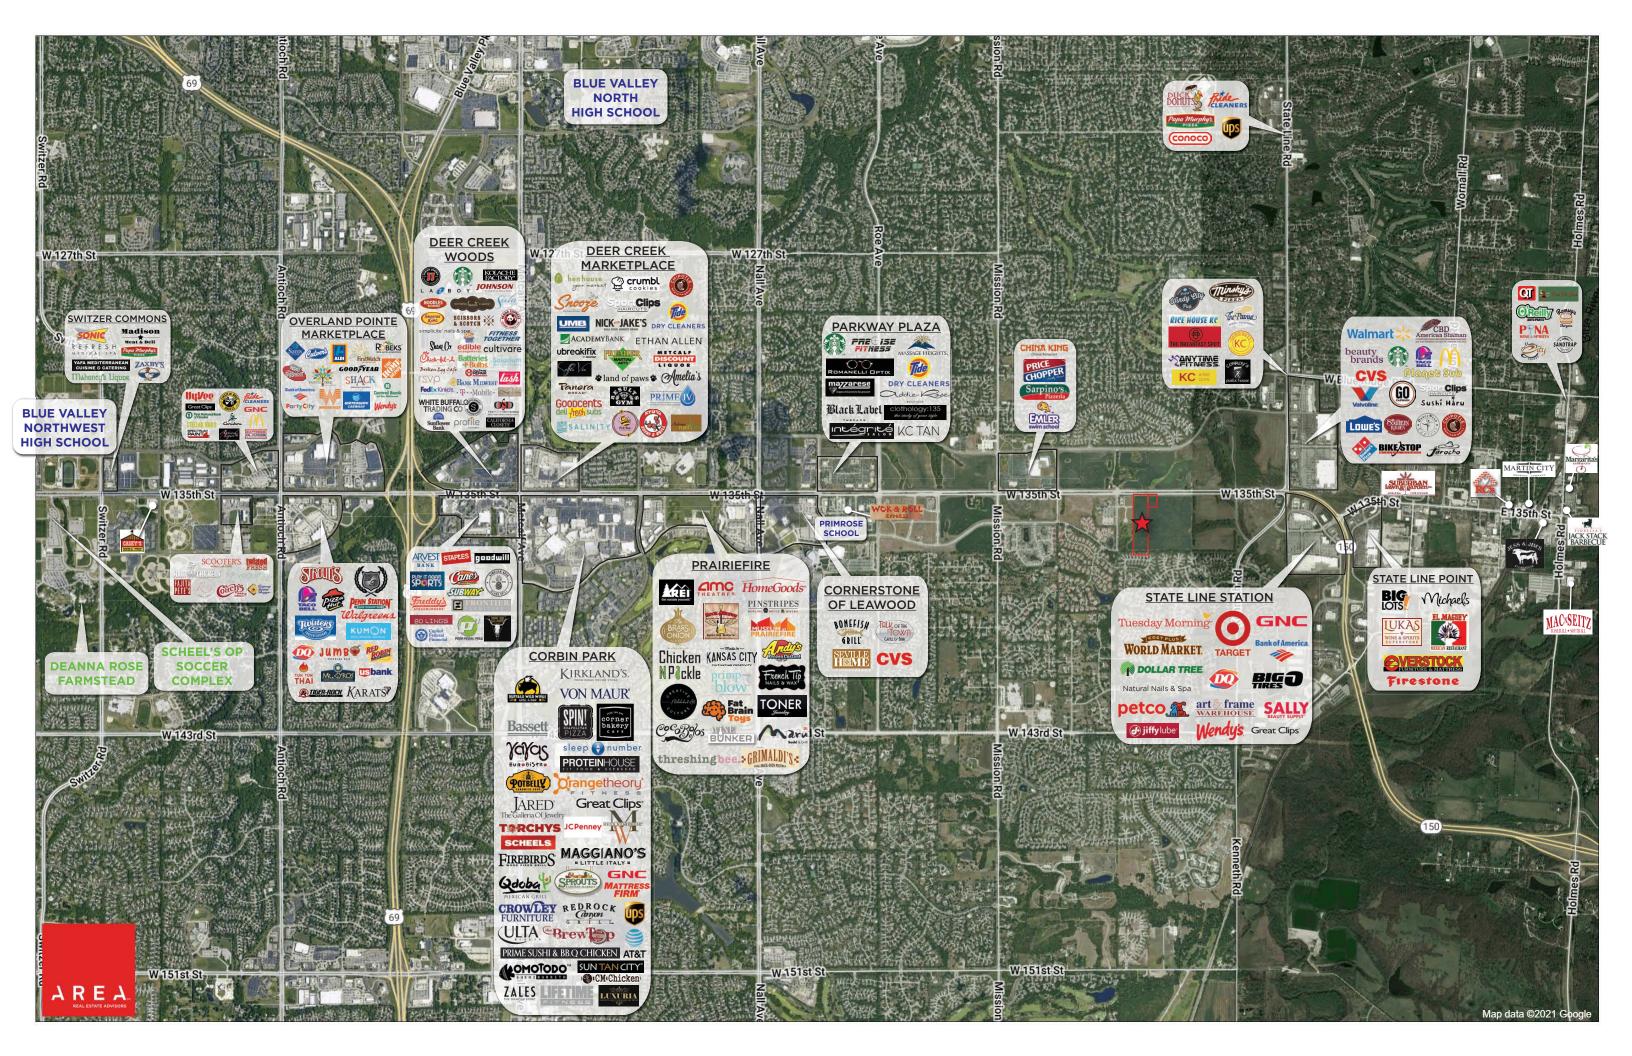

ENTS PARK MIXED-USE DEVELOPMENT WILL BE LOCATED DIRECTLY TO THE EAST.

THE TRACT'S FRONTAGE ON 135TH STREET, ONE OF THE KANSAS CITY METRO'S MOST DESIRABLE RETAIL LOCATIONS, SERVES IT QUICK ACCESS TO 69 HIGHWAY TO THE WEST AND STATE LINE TO THE EAST. THE PARCEL IS LOCATED WITHIN THE TOP 3 OF THE KANSAS CITY METRO'S WEALTHIEST ZIP CODES (66224).

# **ZONING**

AG (AGRICULTURAL)

THE CITY OF LEAWOOD HAS INDICATED A DESIRE FOR MXD (MIXED-USE), BUT SURROUNDING PARCELS ARE ZONED MXD, RP-3, SD-O AND SD-NCR. ONE OF THE LAST PARCELS LEFT THAT HAS NOT BEEN REZONED.

# **UTILITIES (SEE MAP)**

**ELECTRICITY:** EVERGY, KANSAS METRO (RED)

WATER: WATERONE (BLUE)

**GAS:** KANSAS GAS SERVICE (YELLOW)

**SEWER: JOHNSON COUNTY WASTEWATER (GREEN)** 

CABLE: SPECTRUM, AT&T

STORMWATER: CITY OF LEAWOOD







# **NEARBY DEVELOPMENTS:**





#### AREA REAL ESTATE ADVISORS

- A 4800 MAIN ST, SUITE 400 KANSAS CITY, MO 64112
- P 816.895.4800 W OPENAREA.COM