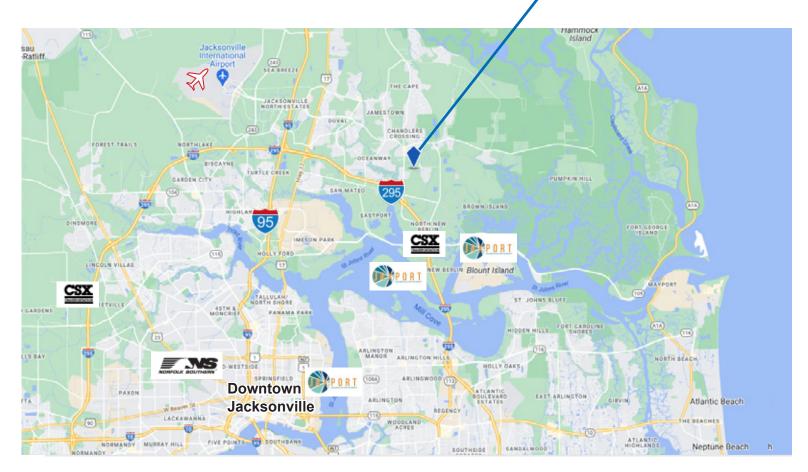

#### **Local Area**

3850 Port Jacksonville Pkwy | Jacksonville, FL 32226

| Point of Interest              | Time   | Miles |
|--------------------------------|--------|-------|
| <b>Ѿ</b> I-95                  | 13 min | 8.8   |
| <b>₩</b> 1-10                  | 21 min | 15.8  |
| <b>=</b> I-295                 | 7 min  | 2.5   |
|                                | 18 min | 8.5   |
| JaxPort Blount Island Terminal | 9 min  | 5.2   |

- Premier location for regional and local operations
- ✓ Strategically located with easy access to Interstates I-295, I-95 & I-10
- ✓ Strong Local Labor

3350 Port Jacksonville Pkwy is proximate to the region's major transportation infrastructure, providing direct access and serviceability to Jacksonville and neighboring regions.