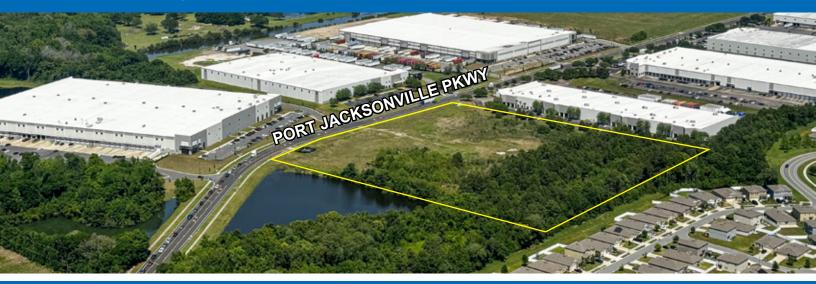

#### NORTHPOINT INDUSTRIAL PARK 3350 PORT JACKSONVILLE PKWY

**JACKSONVILLE, FL 32226** 

### Site Plan

3350 Port Jacksonville Pky | Jacksonville, FL 32226