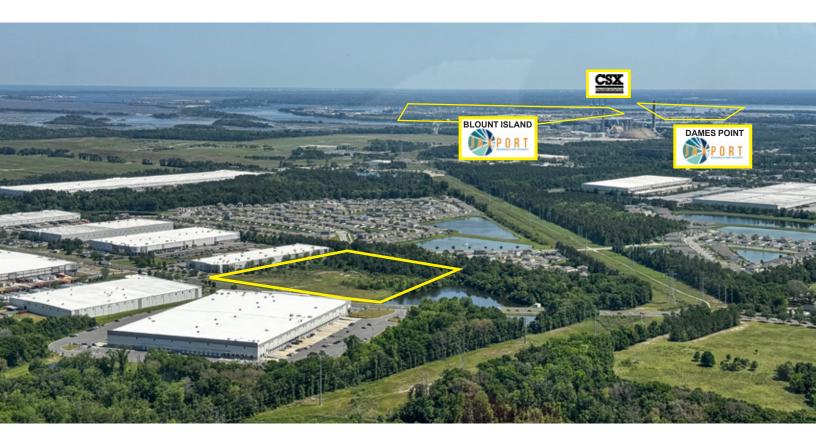

#### **Local Area**

3850 Port Jacksonville Pkwy | Jacksonville, FL 32226

| Point of Interest              | Time   | Miles |
|--------------------------------|--------|-------|
| <b>Ѿ</b> I-95                  | 13 min | 8.8   |
| <b>₩</b> 1-10                  | 21 min | 15.8  |
| <b>=</b> I-295                 | 7 min  | 2.5   |
|                                | 18 min | 8.5   |
| JaxPort Blount Island Terminal | 9 min  | 5.2   |

- Premier location for regional and local operations
- ✓ Strategically located with easy access to Interstates I-295, I-95 & I-10
- ✓ Strong Local Labor

3350 Port Jacksonville Pkwy is proximate to the region's major transportation infrastructure, providing direct access and serviceability to Jacksonville and neighboring regions.

# **Local Area**

3350 Port Jacksonville Pky | Jacksonville, FL 32226