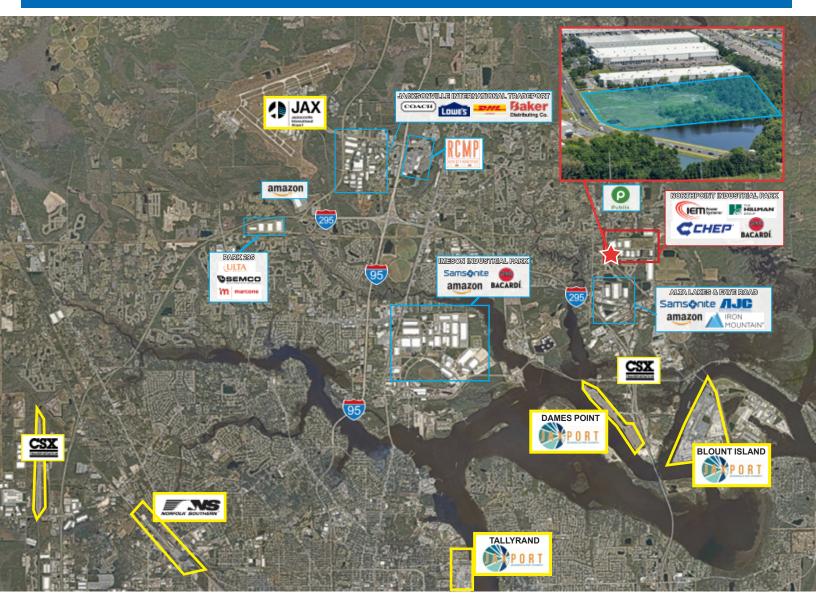

#### **Local Area**

3850 Port Jacksonville Pkwy | Jacksonville, FL 32226

| Point of Interest              | Time   | Miles |
|--------------------------------|--------|-------|
| <b>Ѿ</b> I-95                  | 13 min | 8.8   |
| <b>₩</b> 1-10                  | 21 min | 15.8  |
| <b>=</b> I-295                 | 7 min  | 2.5   |
|                                | 18 min | 8.5   |
| JaxPort Blount Island Terminal | 9 min  | 5.2   |

- Premier location for regional and local operations
- ✓ Strategically located with easy access to Interstates I-295, I-95 & I-10
- ✓ Strong Local Labor

3350 Port Jacksonville Pkwy is proximate to the region's major transportation infrastructure, providing direct access and serviceability to Jacksonville and neighboring regions.

# **Local Area**

3350 Port Jacksonville Pky | Jacksonville, FL 32226