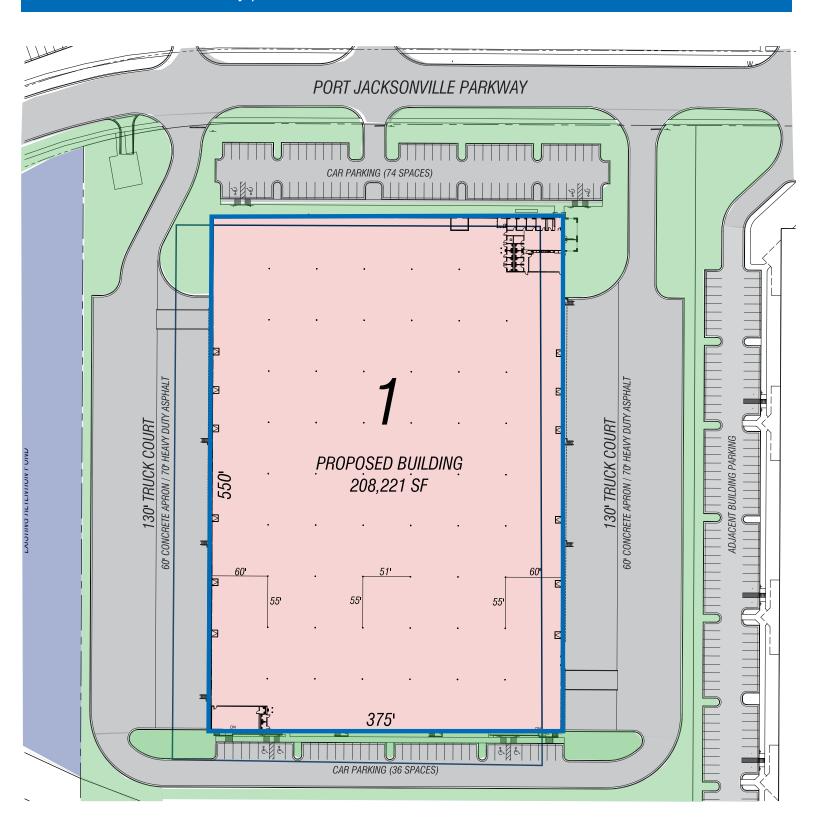

# **Property Details**

3350 Port Jacksonville Pkwy | Jacksonville, FL 32226

Land Size: Freestanding Building on ±12.4 Acres

Building Area: ±208,221 SF, Cross Dock

Construction: Concrete Panel Walls

**Dimensions:** 550' D X 375' L

**Column Spacing:** 55' X 51' with 60' Shipping Bay

Clear Height: 32' Minimum

Sprinkler System: ESFR

Office: To Suit

**Electrical:** 2,000 AMP - 277/480 VOLT

**Dock Loading:** 60 - 9' x 10' Dock High Doors

**Drive-In Door:** 2 - 12' x 14' Ramp Doors

Truck Court: Cross Dock; 130' (60' concrete apron, 70' heavy duty asphalt)

Windows: Clerestory Windows

Car Parking: 150 ± Spaces

**Floor Slab:** 7" Reinforced Concrete Slab

### Site Plan

3350 Port Jacksonville Pky | Jacksonville, FL 32226