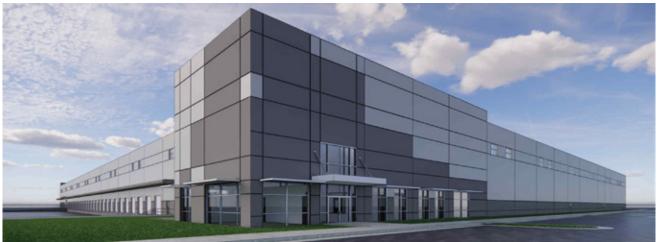

#### NORTHPOINT INDUSTRIAL PARK 3350 PORT JACKSONVILLE PKWY

**JACKSONVILLE, FL 32226** 

# ±50,000 - ±208,221 SF FOR LEASE

Designed and ready for construction

Excellent proximity to Jaxport, I-295, I-95 & I-10

Master planned industrial business park

phoenixrealty.net/northpoint

View Website:

For more information please contact our exclusive agents:

# **Property Details**

3350 Port Jacksonville Pkwy | Jacksonville, FL 32226

Land Size: Freestanding Building on ±12.4 Acres

Building Area: ±208,221 SF, Cross Dock

Construction: Concrete Panel Walls

**Dimensions:** 550' D X 375' L