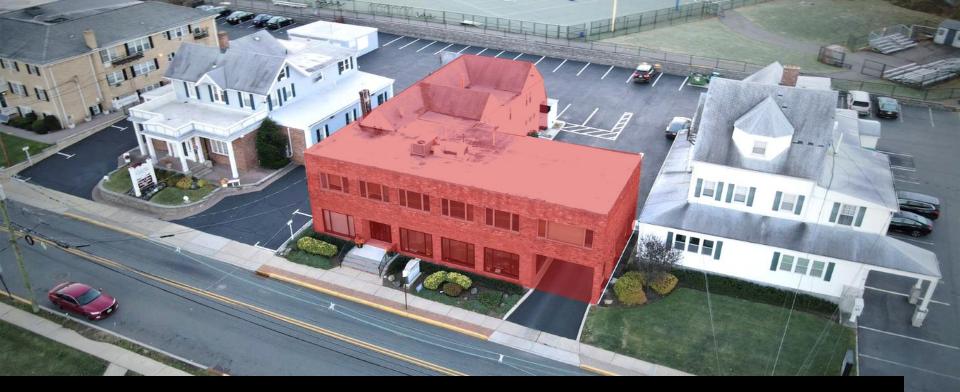

# Turnkey Professional Office Space For Lease

60 Roseland Avenue Caldwell, NJ

### **Property Highlights**

- 3,750 SF for lease
- Second floor space
- Dedicated parking lot in the rear
- Within walking distance to downtown Caldwell