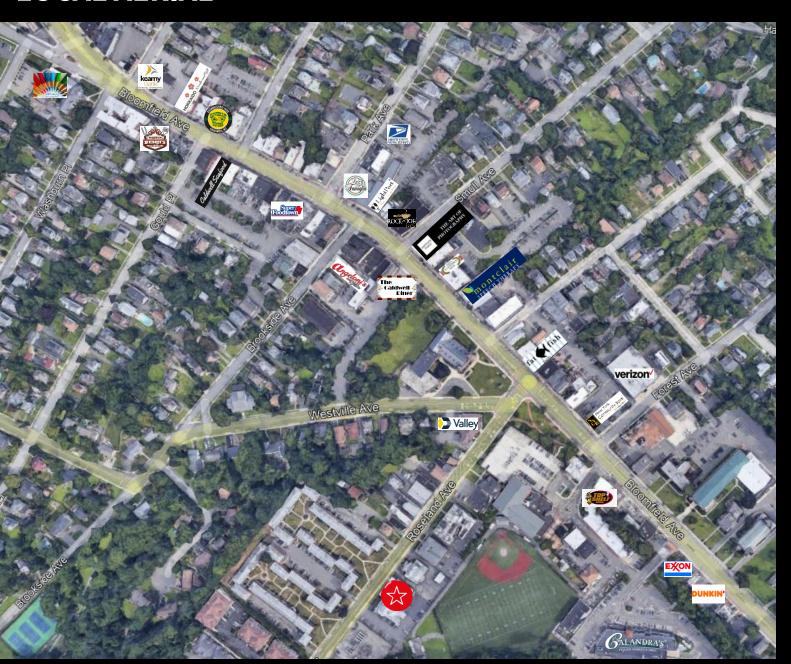

# **LOCAL AERIAL**

## **Demographics**

**79,356** Population

\$139,061

Med. HH Income

46,970

Employees

4,745

Businesses

Demographics taken within 3 miles Source: ESRI, 2023

Click or scan QR code to view interior of the space