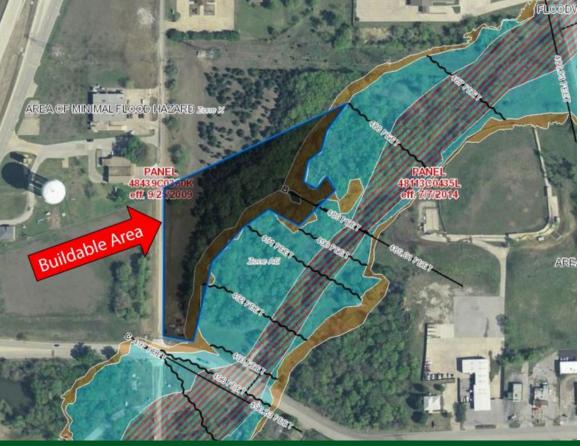

## 1051 Marshall Rd

**FOR SALE - 7.35 Acres / Grand Prairie, TX** 





## **Property Highlights:**

- Located between IH-30 and IH-20
- Within 2 miles of city parks, Grand Prairie
  Municipal Airport, Mountain Creek Lake, and a dense residential population
- Surrounded by new commercial development, also located on the same intersection as the Grand Prairie Fire Department and Service Center

|            | 1 Mile   | 3 Mile   | 5 Mile   |
|------------|----------|----------|----------|
| Population | 11,317   | 110,169  | 234,677  |
| Households | 3,802    | 35,623   | 78,353   |
| Avg Income | \$52,461 | \$66,062 | \$72,009 |

**Survey Available** 

**Call for Pricing**