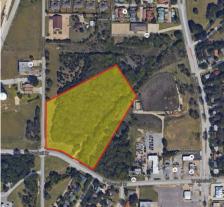

## 1051 Marshall Rd

**FOR SALE - 7.35 Acres / Grand Prairie, TX** 

## **Property Highlights:**

- Located between IH-30 and IH-20
- Within 2 miles of city parks, Grand Prairie
  Municipal Airport, Mountain Creek Lake, and a dense residential population
- Surrounded by new commercial development, also located on the same intersection as the Grand Prairie Fire Department and Service Center