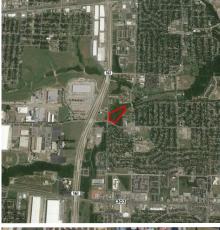

## 1051 Marshall Rd

**FOR SALE - 7.35 Acres / Grand Prairie, TX** 

## **Property Highlights:**

- Located between IH-30 and IH-20
- Within 2 miles of city parks, Grand Prairie
  Municipal Airport, Mountain Creek Lake, and a dense residential population
- Surrounded by new commercial development, also located on the same intersection as the Grand Prairie Fire Department and Service Center