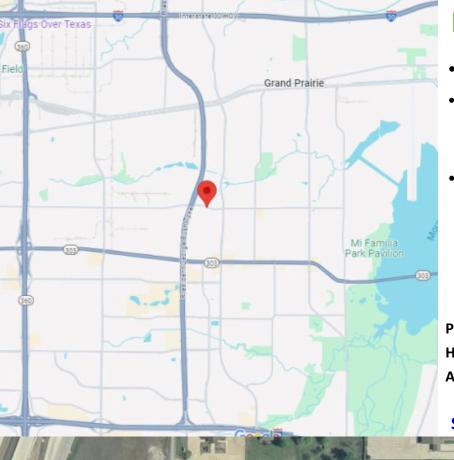

## 1051 Marshall Rd

**FOR SALE - 7.35 Acres / Grand Prairie, TX** 

## **Property Highlights:**

- Located between IH-30 and IH-20
- Within 2 miles of city parks, Grand Prairie
  Municipal Airport, Mountain Creek Lake, and a dense residential population
- Surrounded by new commercial development, also located on the same intersection as the Grand Prairie Fire Department and Service Center