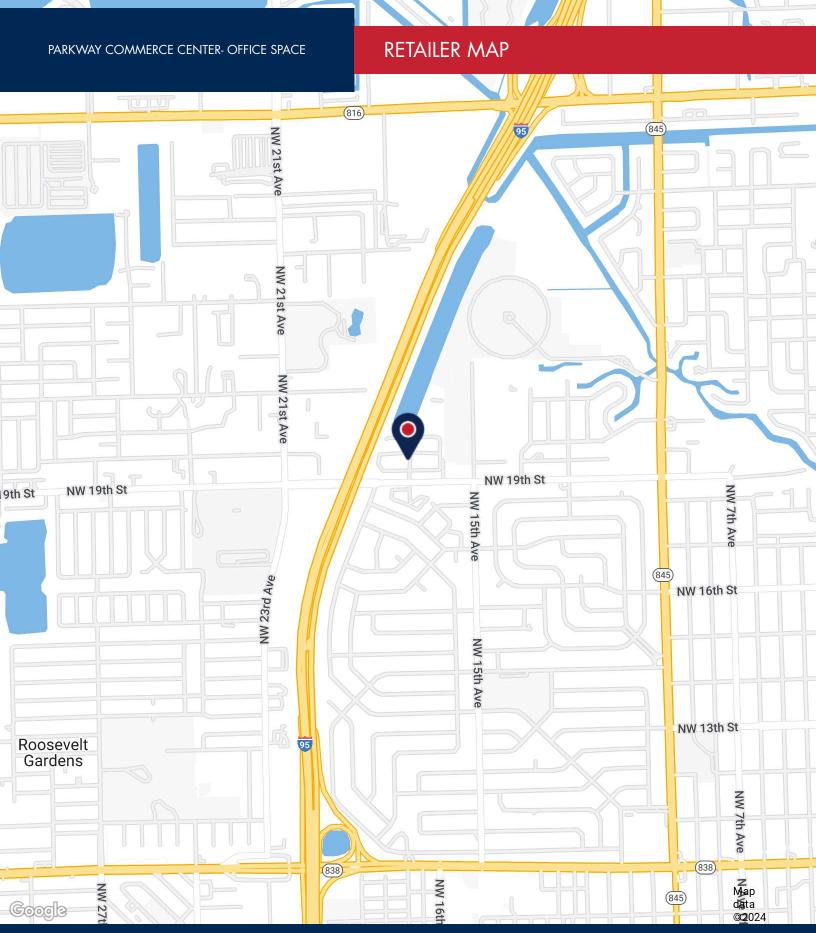

## **PROPERTY DETAILS**

• Unit 626: 1,997 SF

Unit 625: 903 SF

• Unit 622: 1,499 SF

• Unit 624: 1,255 SF

• Unit 602-623: 2,028 SF

- \$19.00 NNN + Est. 2025 CAM of \$6.75
- Zoning: B3 Heavy Commercial/Light Industrial Business (City of Fort Lauderdale)
- · Ample parking
- Strategically located east of I-95, just south of Oakland Park Blvd. on NW 19th Street providing easy access to all of south Florida.