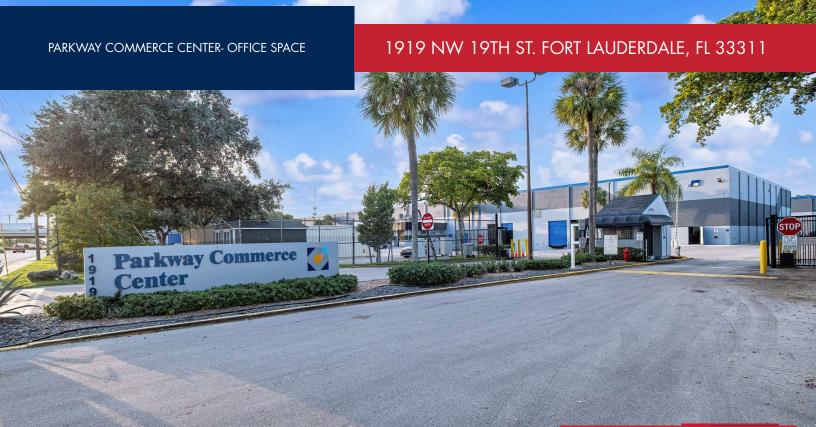

## **PROPERTY DETAILS**

• Unit 626: 1,997 SF

Unit 625: 903 SF

• Unit 622: 1,499 SF

• Unit 624: 1,255 SF

• Unit 602-623: 2,028 SF

- \$19.00 NNN + Est. 2025 CAM of \$6.75
- Zoning: B3 Heavy Commercial/Light Industrial Business (City of Fort Lauderdale)
- · Ample parking
- Strategically located east of I-95, just south of Oakland Park Blvd. on NW 19th Street providing easy access to all of south Florida.

## **ABOUT PROPERTY**

\$19.00 NNN

YEAR BUILT

**AVAILABLE SF** 

903 - 5,654 SF

Ample

**LOCATION** 

Fort Lauderdale, FL