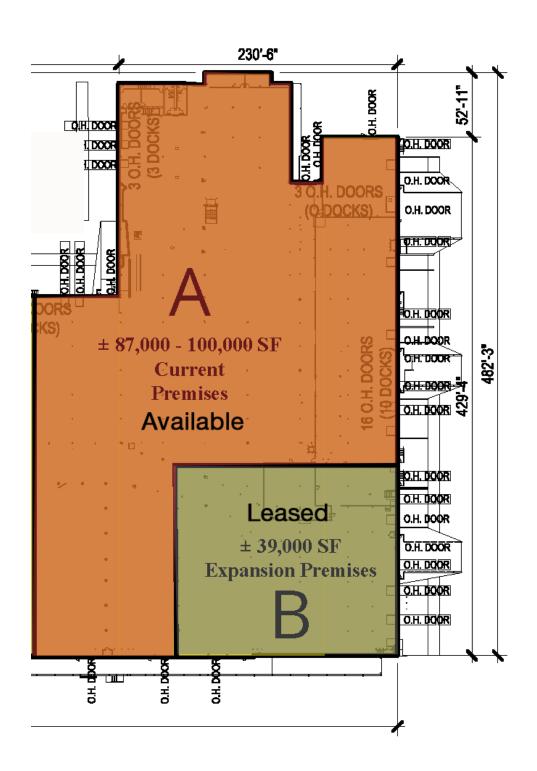

## Building A Floor Plan

# Industrial Space 87,000 SF

#### **Property Features**

- 87,000 SF Industrial Building For Sublease
- Up to 20' Ceiling Height
- Multiple Docks and Drive In Doors
- Heavy Electrical Power
- Easy Access to Local Freeways
- Nearby Downtown Columbus