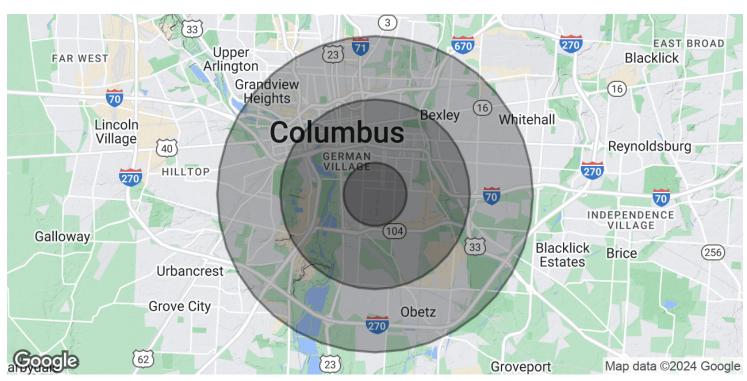

# Demographics Map

| POPULATION           | 1 MILE    | 3 MILES   | 5 MILES   |
|----------------------|-----------|-----------|-----------|
| Total Population     | 17,967    | 90,232    | 267,721   |
| Average Age          | 37.3      | 36.8      | 34.8      |
| Average Age (Male)   | 37.7      | 36.7      | 34.2      |
| Average Age (Female) | 36.5      | 37.0      | 35.8      |
| HOUSEHOLDS & INCOME  | 1 MILE    | 3 MILES   | 5 MILES   |
| Total Households     | 9,353     | 47,892    | 124,340   |
| # of Persons per HH  | 1.9       | 1.9       | 2.2       |
| Average HH Income    | \$52,947  | \$58,918  | \$60,179  |
| Average House Value  | \$139,340 | \$180,047 | \$162,920 |

<sup>\*</sup> Demographic data derived from 2020 ACS - US Census