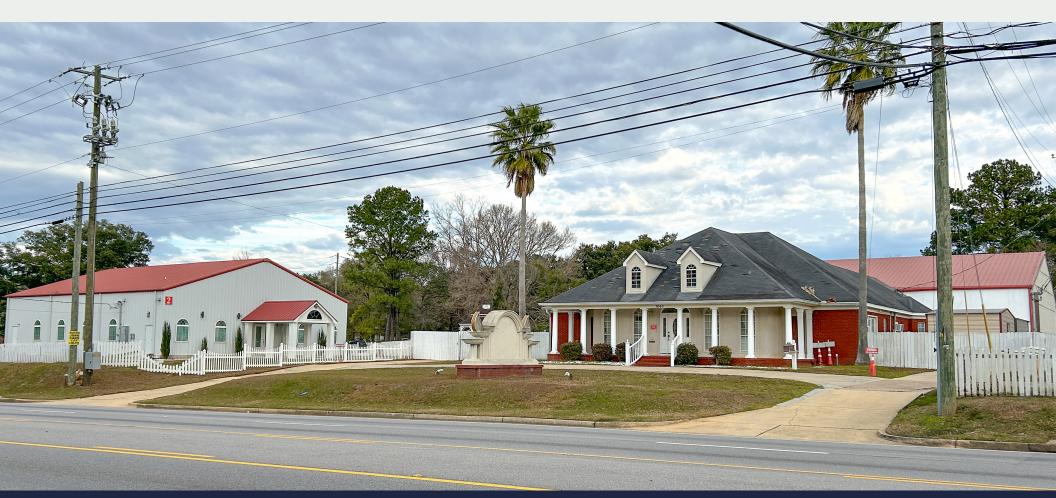

# FOR SALE 13,791 SF EVENT CENTER

7060 Three Notch Rd | Tillmans Corner, AL

## PROPERTY DESCRIPTION

#### SIZE

13,791± SF Event Center

<u>Building 1:</u> 9,291± SF (5,220± metal addition)

<u>Building 2:</u> 4,500±

# **POTENTIAL USE**

Event center, wedding venue, restaurant, bar or private club. Current business has liquor license.