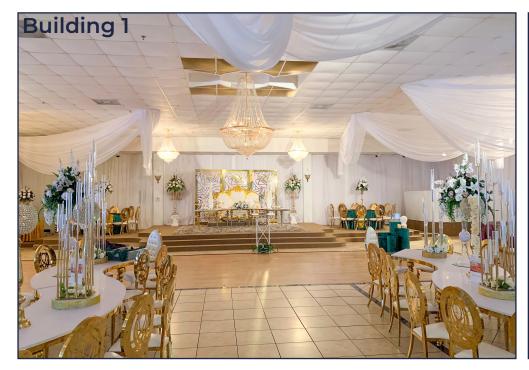

# **POTENTIAL USE**

Event center, wedding venue, restaurant, bar or private club. Current business has liquor license.