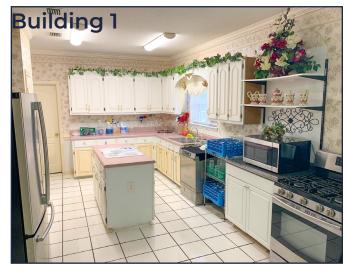

#### SIZE

13,791± SF Event Center

<u>Building 1:</u> 9,291± SF (5,220± metal addition)

<u>Building 2:</u> 4,500±