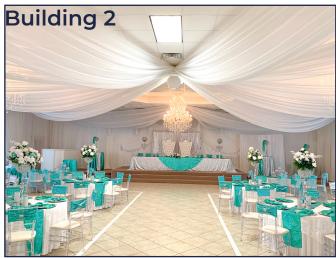

#### SIZE

13,791± SF Event Center

<u>Building 1:</u> 9,291± SF (5,220± metal addition)

<u>Building 2:</u> 4,500±

# **POTENTIAL USE**

Event center, wedding venue, restaurant, bar or private club. Current business has liquor license.