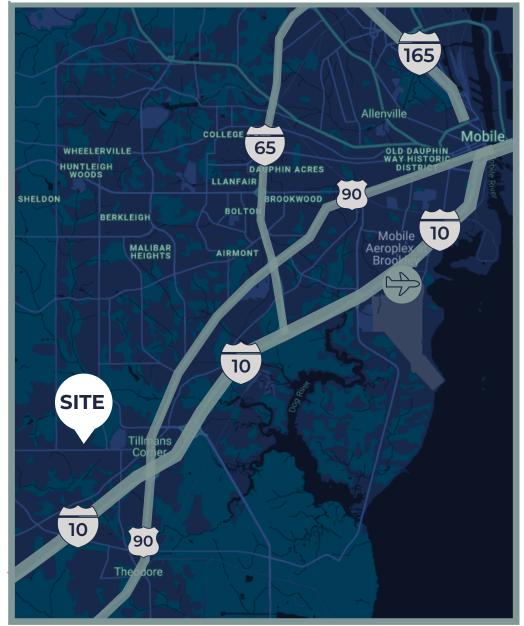

# **LOCATION ADVANTAGES**

### Location

Located on the northeast corner of Three Notch Road and Sollie Road.