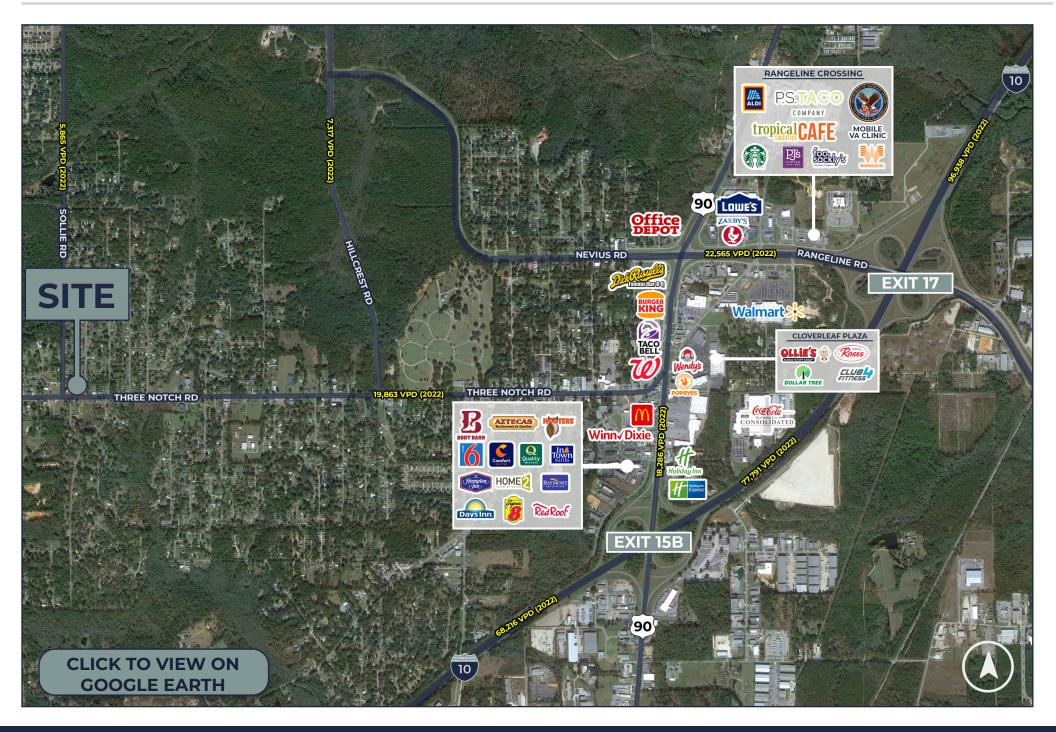

# **LOCATION ADVANTAGES**

### Location

Located on the northeast corner of Three Notch Road and Sollie Road.

# **Frontage**

Almost 400' of frontage onto Three Notch Road.