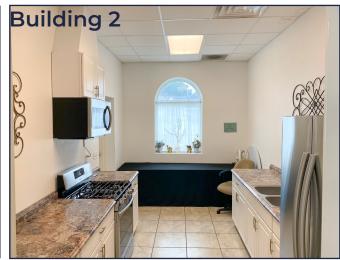

#### SIZE

13,791± SF Event Center

<u>Building 1:</u> 9,291± SF (5,220± metal addition)

<u>Building 2:</u> 4,500±