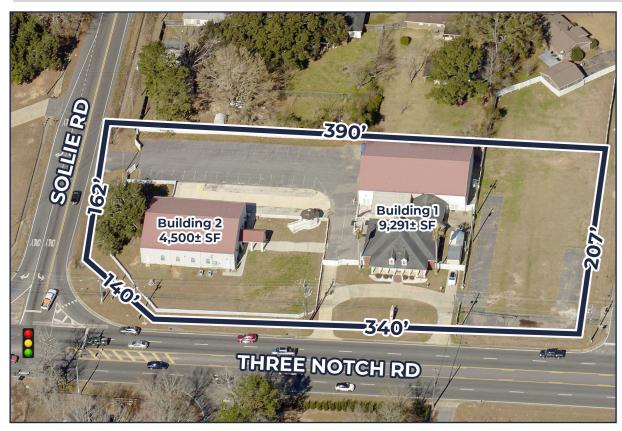

#### SIZE

13,791± SF Event Center

<u>Building 1:</u> 9,291± SF (5,220± metal addition)

<u>Building 2:</u> 4,500±

# **Frontage**

Almost 400' of frontage onto Three Notch Road.