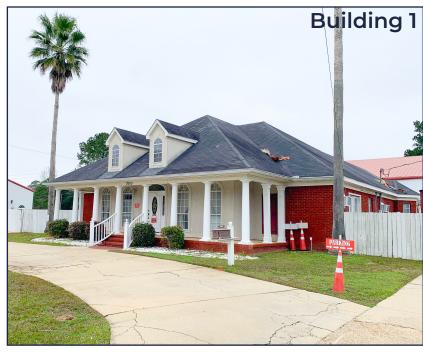

#### SIZE

13,791± SF Event Center

<u>Building 1:</u> 9,291± SF (5,220± metal addition)

<u>Building 2:</u> 4,500±

# **POTENTIAL USE**

Event center, wedding venue, restaurant, bar or private club. Current business has liquor license.