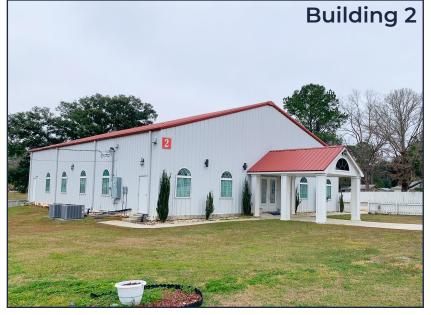

#### SIZE

13,791± SF Event Center

<u>Building 1:</u> 9,291± SF (5,220± metal addition)

<u>Building 2:</u> 4,500±

# **POTENTIAL USE**

Event center, wedding venue, restaurant, bar or private club. Current business has liquor license.