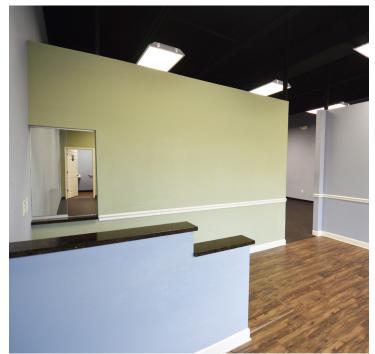

### **DESCRIPTION**

±1,368 SF professional services suite in Kernersville Professional Center. The property is centrally located with easy access to Kernersville's S. Main Street and US-421/ Salem Parkway, as well as many restaurants and various retail centers. Enter the suite through a reception area and proceed to an open, configurable space with a restroom, breakroom, and private office in the rear. Ample parking on site.

### **KEY FEATURES**

- ±1,368 SF professional services suite
- · Centrally located
- Enter the suite through a reception area and proceed to an open, configurable space
- Restroom, breakroom, and private office
- Ample parking on site