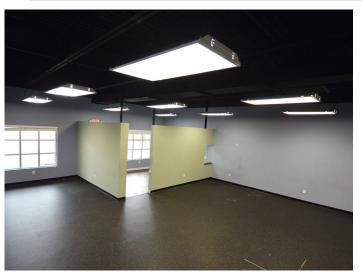

### **DESCRIPTION**

±1,368 SF professional services suite in Kernersville Professional Center. The property is centrally located with easy access to Kernersville's S. Main Street and US-421/ Salem Parkway, as well as many restaurants and various retail centers. Enter the suite through a reception area and proceed to an open, configurable space with a restroom, breakroom, and private office in the rear. Ample parking on site.

### **KEY FEATURES**

- ±1,368 SF professional services suite
- · Centrally located
- Enter the suite through a reception area and proceed to an open, configurable space
- Restroom, breakroom, and private office
- Ample parking on site