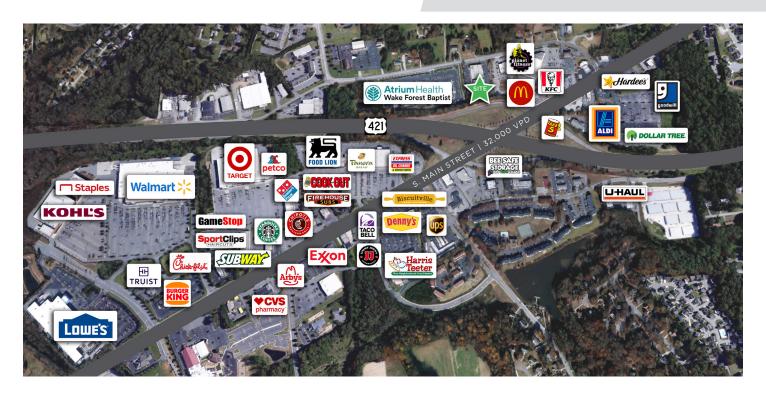

### **DESCRIPTION**

±1,368 SF professional services suite in Kernersville Professional Center. The property is centrally located with easy access to Kernersville's S. Main Street and US-421/ Salem Parkway, as well as many restaurants and various retail centers. Enter the suite through a reception area and proceed to an open, configurable space with a restroom, breakroom, and private office in the rear. Ample parking on site.

#### DESCRIPTION

 $\pm 1,368$  SF professional services suite in Kernersville Professional Center. The property is centrally located with easy access to Kernersville's S. Main Street and US-421/Salem Parkway, as well as many restaurants and various retail centers. Enter the suite through a reception area and proceed to an open, configurable space with a restroom, breakroom, and private office in the rear. Ample parking on site.