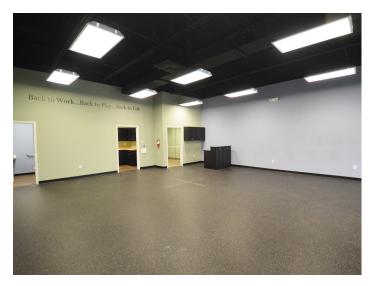

### **DESCRIPTION**

±1,368 SF professional services suite in Kernersville Professional Center. The property is centrally located with easy access to Kernersville's S. Main Street and US-421/ Salem Parkway, as well as many restaurants and various retail centers. Enter the suite through a reception area and proceed to an open, configurable space with a restroom, breakroom, and private office in the rear. Ample parking on site.

### **KEY FEATURES**

- ±1,368 SF professional services suite
- · Centrally located
- Enter the suite through a reception area and proceed to an open, configurable space
- Restroom, breakroom, and private office
- Ample parking on site

#### DESCRIPTION

 $\pm 1,368$  SF professional services suite in Kernersville Professional Center. The property is centrally located with easy access to Kernersville's S. Main Street and US-421/Salem Parkway, as well as many restaurants and various retail centers. Enter the suite through a reception area and proceed to an open, configurable space with a restroom, breakroom, and private office in the rear. Ample parking on site.