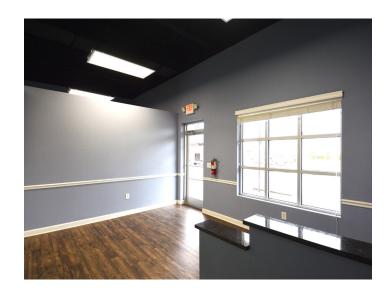

### **DESCRIPTION**

±1,368 SF professional services suite in Kernersville Professional Center. The property is centrally located with easy access to Kernersville's S. Main Street and US-421/ Salem Parkway, as well as many restaurants and various retail centers. Enter the suite through a reception area and proceed to an open, configurable space with a restroom, breakroom, and private office in the rear. Ample parking on site.

### **KEY FEATURES**

- ±1,368 SF professional services suite
- · Centrally located
- Enter the suite through a reception area and proceed to an open, configurable space
- Restroom, breakroom, and private office
- Ample parking on site