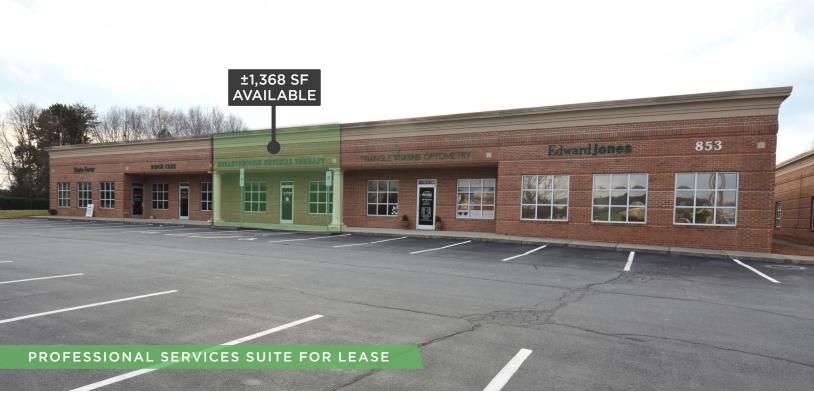

## 853 OLD WINSTON ROAD

FOR LEASE | SUITE 115, KERNERSVILLE, NC 27284

### **DESCRIPTION**

±1,368 SF professional services suite in Kernersville Professional Center. The property is centrally located with easy access to Kernersville's S. Main Street and US-421/ Salem Parkway, as well as many restaurants and various retail centers. Enter the suite through a reception area and proceed to an open, configurable space with a restroom, breakroom, and private office in the rear. Ample parking on site.

### **KEY FEATURES**

- ±1,368 SF professional services suite
- · Centrally located
- Enter the suite through a reception area and proceed to an open, configurable space
- Restroom, breakroom, and private office
- Ample parking on site