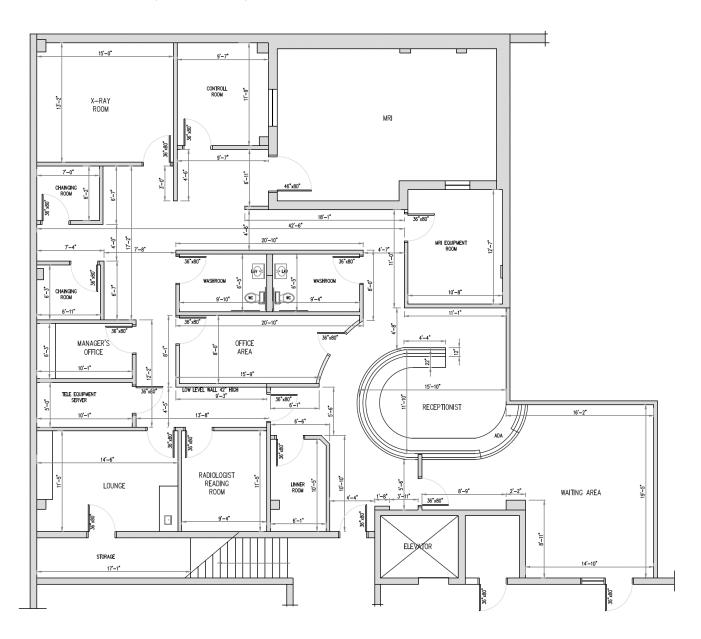

### **FOR SUBLEASE**

## 826 Washington Road

Westminster, MD



### **SUBLEASE DETAILS**

- 3,189 SF (Suite 112)
- Sublease term through March 2026
- Close proximity to Route 140 and I-97
- At grade patient drop-off
- Located .7 miles from Carroll Hospital Center
- Minutes from abundant amenities



#### **CONTACT**

Douglas Brinkley | douglas.brinkley@cushwake.com | +1 410 347 1140 Alex Light | alex.light@cushwake.com | +1 410 864 3552



### **FOR SUBLEASE**

## 826 Washington Road

Westminster, MD

### FLOOR PLAN

3,189 SF (Suite 112)



#### **CONTACT**

Douglas Brinkley | douglas.brinkley@cushwake.com | +1 410 347 1140 Alex Light | alex.light@cushwake.com | +1 410 864 3552



## **FOR SUBLEASE**

# 826 Washington Road

Westminster, MD









### **CONTACT**

Douglas Brinkley | douglas.brinkley@cushwake.com | +1 410 347 1140 Alex Light | alex.light@cushwake.com | +1 410 864 3552