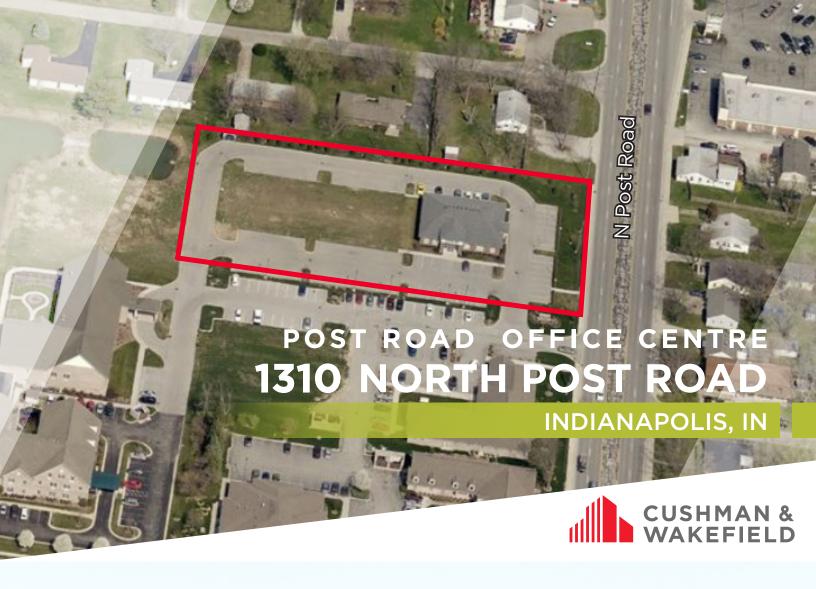

## **PROPERTY HIGHLIGHTS**

- Single-story, professional buildings
- +/- 4,700 square foot owner-user buildings
- Excellent for professional, medical, sales and service tenants
- Brand new construction
- Build ownership and equity
- \$1,075,000 with \$120,000 interior allowance