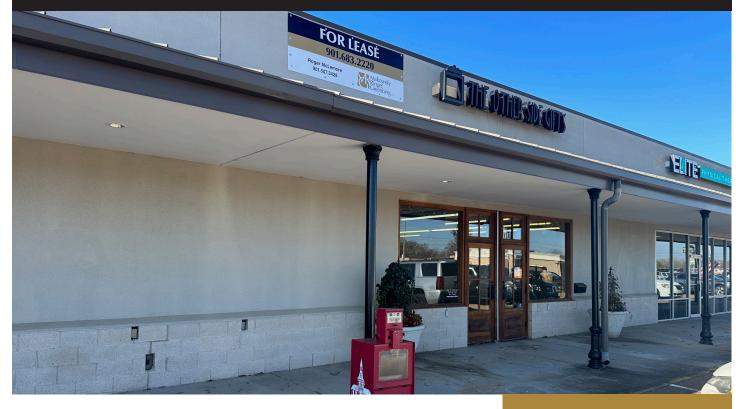

# Senatobia Plaza

134 Norfleet Dr., Senatobia, MS 38668

Space for lease in Senatobia Plaza. Join a diverse tenant group that includes Harbor Freight, Cockrell Family Medicine, Subway, Jimmy Jazz, Bestway Rental, and ATC Fitness.

### **BUILDING AMENITIES**

- 4,000 sf retail/office space available
- Located in a busy retail center of great mix of larger national and local retail, small service, restaurants, and medical office
- Excellent visibility from both Norfleet Drive and I-55, one turn off of the interstate
- Attractive signage on both the building and the property pylon sign
- Easy access to and from the center from Norfleet and Main Street
- Ample customer parking and covered walkways
- Additional parcel of land available for a Build-to-suit or ground lease.
- Close to Northwest Mississippi Community College