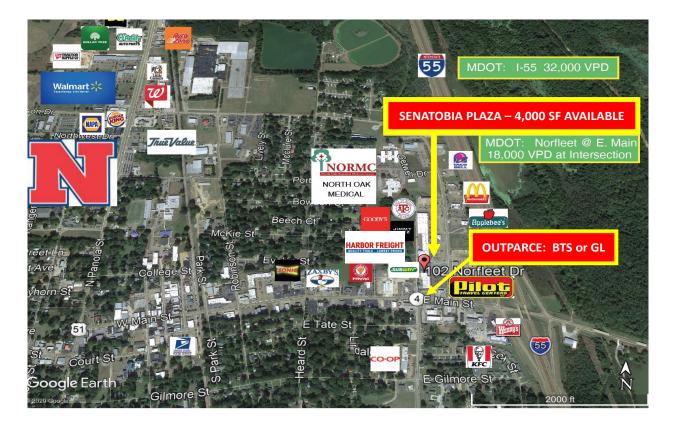

# Senatobia Plaza

134 Norfleet Dr., Senatobia, MS 38668

Space for lease in Senatobia Plaza. Join a diverse tenant group that includes Harbor Freight, Cockrell Family Medicine, Subway, Jimmy Jazz, Bestway Rental, and ATC Fitness.

### **BUILDING AMENITIES**

- 4,000 sf retail/office space available
- Located in a busy retail center of great mix of larger national and local retail, small service, restaurants, and medical office
- Excellent visibility from both Norfleet Drive and I-55, one turn off of the interstate
- Attractive signage on both the building and the property pylon sign
- Easy access to and from the center from Norfleet and Main Street
- Ample customer parking and covered walkways
- Additional parcel of land available for a Build-to-suit or ground lease.
- Close to Northwest Mississippi Community College