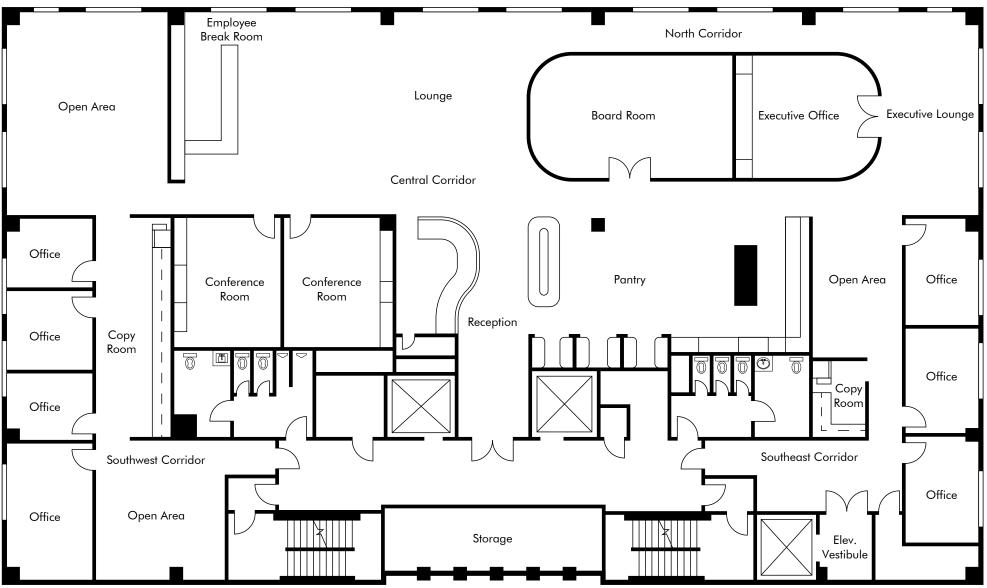

----------------------------------------------------------------------------------|
| F  | 21,952 in two floors                                                                               |
|    | <b>7</b> <sup>th</sup> <b>Floor</b> - 10,976 SF<br><b>8</b> <sup>th</sup> <b>Floor</b> - 10,976 SF |
|    | Flexible                                                                                           |
| 0  | 2/1,000                                                                                            |
| SS | Class A                                                                                            |
|    |                                                                                                    |

Fully built-out ready for immediate occupancy























CUBE | 7TH FLOOR

## Floor Plan



### **Stephen Rutchik**

Vice Chairman +1 305 519 6688 stephen.rutchik@colliers.com

### Tyler de la Peña

Associate Vice President +1 786 433 5343 tyler.delapena@colliers.com



THIS DOCUMENT/EMAIL HAS BEEN PREPARED BY COLLIERS FOR ADVERTISING AND GENERAL INFORMATION ONLY. COLLIERS MAKES NO GUARANTEES, REPRESENTATIONS OR WARRANTIES OF ANY KIND, EXPRESSED OR IMPLIED, REGARDING THE INFORMATION INCLUDING, BUT NOT LIMITED TO, WARRANTIES OF CONTENT, ACCURACY AND RELIABILITY. ANY INTERESTED PARTY SHOULD UNDERTAKE THEIR OWN INQUIRIES AS TO THE ACCURACY OF THE INFORMATION. COLLIERS EXCLUDES UNEQUIVOCALLY ALL INFERRED OR IMPLIED TERMS, CONDITIONS AND WAR-RANTIES ARISING OUT OF THIS DOCUMENT AND EXCLUDES ALL LIABILITY FOR LOSS AND DAMAGES ARISING THERE FROM. THI