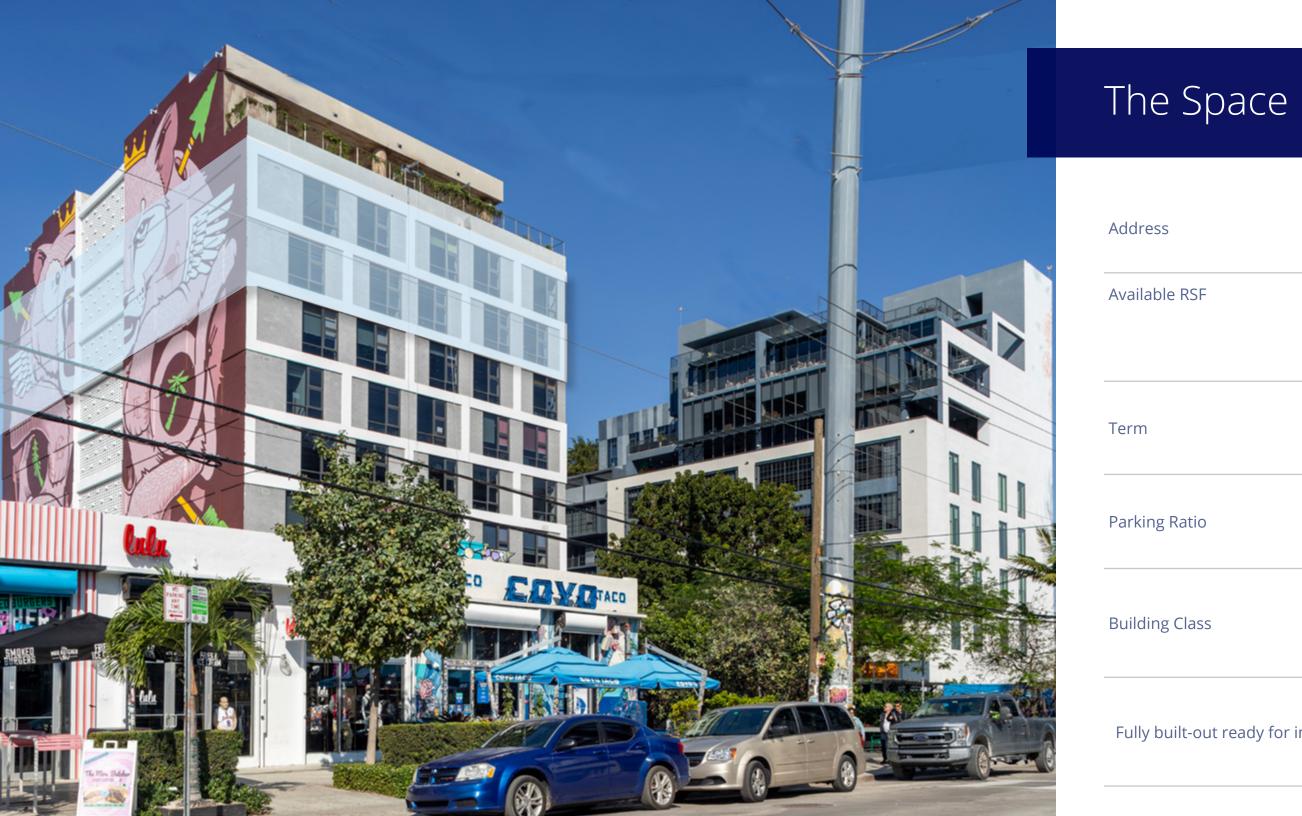

### WYNWWOOD FACTS 600K Walk Score Commercial SF Under Construction

|    | 222 NW 24th Street<br>Miami, FL 33127                                                              |
|----|----------------------------------------------------------------------------------------------------|
| F  | 21,952 in two floors                                                                               |
|    | <b>7</b> <sup>th</sup> <b>Floor</b> - 10,976 SF<br><b>8</b> <sup>th</sup> <b>Floor</b> - 10,976 SF |
|    | Flexible                                                                                           |
| 0  | 2/1,000                                                                                            |
| SS | Class A                                                                                            |
|    |                                                                                                    |

Fully built-out ready for immediate occupancy

CUBE | 7TH FLOOR