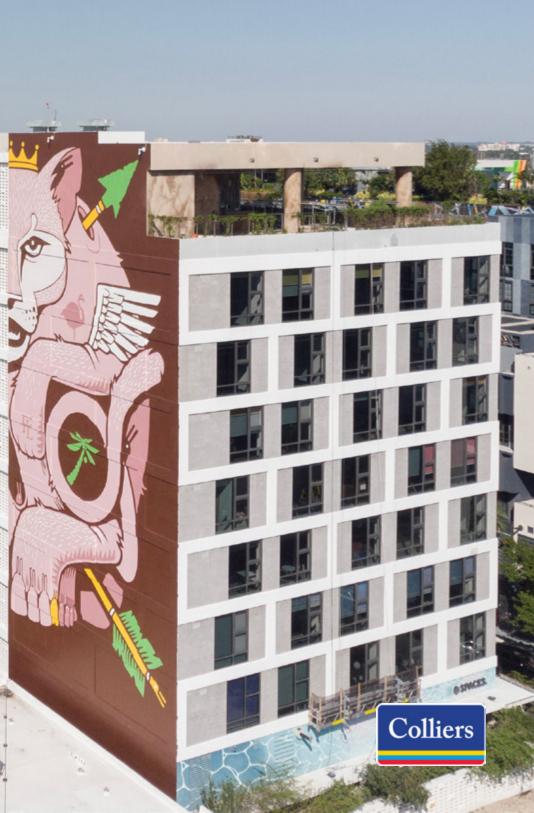

## The Building

**CUBE Wynwd** is meticulously crafted, prioritizing an inside-out approach to narrate a compelling tale of sustainability within an art-centric urban setting. Its design encapsulates a commitment to environmental consciousness seamlessly blended with the vibrant urban art scene. Every element is thoughtfully curated, creating a harmonious synergy that reflects sustainability and integrates seamlessly into the artistic fabric of the urban environment. CUBE is a testament to the fusion of innovative design and a narrative that champions sustainability at the heart of urban creativity.

- Prominent Location in Wynwood's Core
- Hub of Tech and Investment Activities
- Prime Creative Office Space
- Surrounded by Trendsetting Food and Beverage Establishments
- Ample Parking and Valet Service