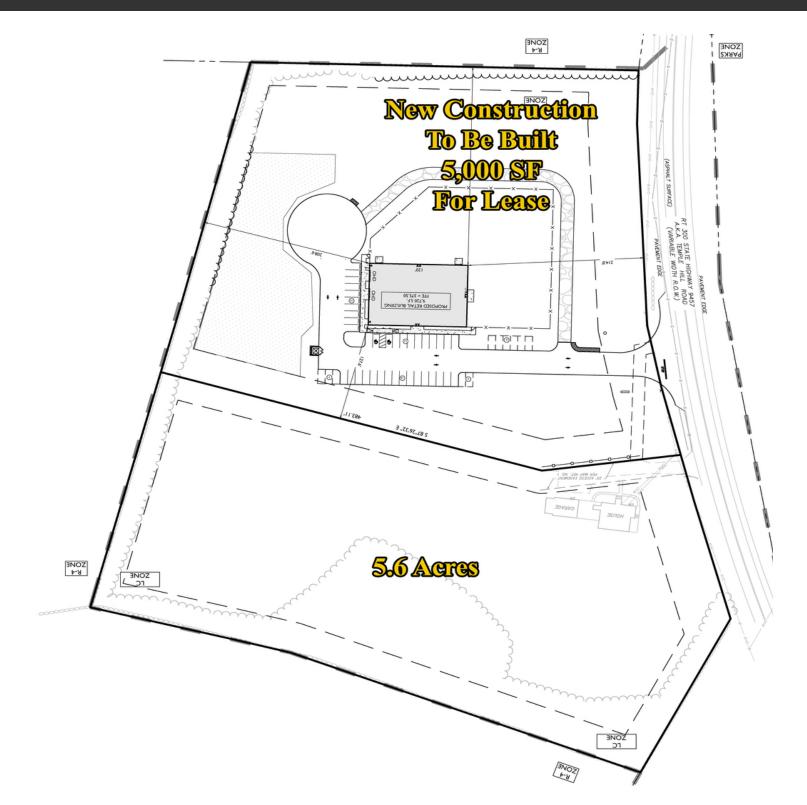

#### MID-SIZE BOX, HEAVY COMMERCIAL, OUTDOOR STORAGE

| ADDRESS:      | NYS Route 300             |
|---------------|---------------------------|
|               | Temple Hill Road          |
|               | New Windsor, NY 12553     |
| LOCATION:     | NYS Route 17K             |
|               | (4 Minutes / 2.5 Miles)   |
|               | Interstate 87, Exit 17    |
|               | (7 Minutes / 3.5 Miles)   |
|               | Interstate 84, Exit 36    |
|               | (7 Minutes / 3.4 Miles)   |
|               | Newburgh-Beacon Bridge    |
|               | (12 Minutes / 6.5 Miles)  |
| LOT SIZE:     | 5.6 Acres                 |
| FRONTAGE:     | 200'+ on Temple Hill Road |
| ZONING:       | LC, Limited Commercial    |
| ASKING PRICE: | \$1,295,000               |

#### PROPERTY OVERVIEW

CR Properties Group is pleased to offer a development site for sale on NYS Route 300, Temple Hill Road, New Windsor, NY. NYS Route 17K is 4 minutes away, Interstate 87 (Exit 17) is 7 minutes, Interstate 84 (Exit 36) is 7 minutes away, and the Newburgh-Beacon Bridge is 12 minutes away. This lot is 5.6 acres with more than 200' on frontage on Temple Hill Road and zoned LC which has suitable uses retail stores, banks, service establishments, and more.

## FULL PLANS AVAILABLE UPON REQUEST

CR Properties Group, LLC 295 Main Street Poughkeepsie, NY 12601 www.crproperties.com

ALL DATA BELIEVED TO BE ACCURATE BUT NOT WARRANTED

For more information:

**DEMAND GENERATORS & AREA RETAILERS** 