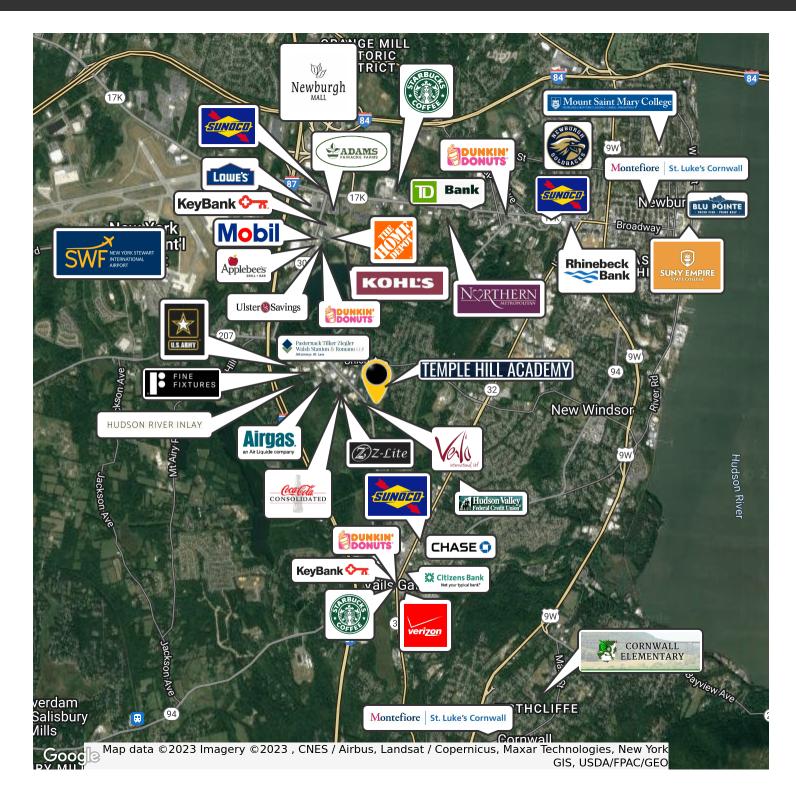

## FULL PLANS AVAILABLE UPON REQUEST

CR Properties Group, LLC 295 Main Street Poughkeepsie, NY 12601 www.crproperties.com

ALL DATA BELIEVED TO BE ACCURATE BUT NOT WARRANTED

For more information:

**DEMAND GENERATORS & AREA RETAILERS** 

MOUNT SAINT MARY COLLEGE, SUNY EMPIRE, TEMPLE HILL ACADEMY

## STEWART INTERNATIONAL AIRPORT, 184, 187

PROPERTIES

CR Properties Group, LLC 295 Main Street Poughkeepsie, NY 12601 www.crproperties.com

ALL DATA BELIEVED TO BE ACCURATE BUT NOT WARRANTED

For more information: