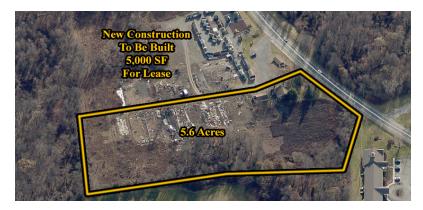

#### MID-SIZE BOX, HEAVY COMMERCIAL, OUTDOOR STORAGE

| ADDRESS:      | NYS Route 300             |
|---------------|---------------------------|
|               | Temple Hill Road          |
|               | New Windsor, NY 12553     |
| LOCATION:     | NYS Route 17K             |
|               | (4 Minutes / 2.5 Miles)   |
|               | Interstate 87, Exit 17    |
|               | (7 Minutes / 3.5 Miles)   |
|               | Interstate 84, Exit 36    |
|               | (7 Minutes / 3.4 Miles)   |
|               | Newburgh-Beacon Bridge    |
|               | (12 Minutes / 6.5 Miles)  |
| LOT SIZE:     | 5.6 Acres                 |
| FRONTAGE:     | 200'+ on Temple Hill Road |
| ZONING:       | LC, Limited Commercial    |
| ASKING PRICE: | \$1,295,000               |

#### PROPERTY OVERVIEW

CR Properties Group is pleased to offer a development site for sale on NYS Route 300, Temple Hill Road, New Windsor, NY. NYS Route 17K is 4 minutes away, Interstate 87 (Exit 17) is 7 minutes, Interstate 84 (Exit 36) is 7 minutes away, and the Newburgh-Beacon Bridge is 12 minutes away. This lot is 5.6 acres with more than 200' on frontage on Temple Hill Road and zoned LC which has suitable uses retail stores, banks, service establishments, and more.