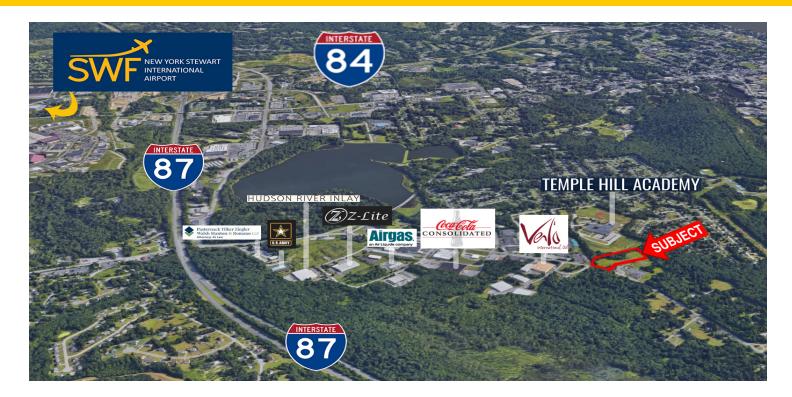

MOUNT SAINT MARY COLLEGE, SUNY EMPIRE, TEMPLE HILL ACADEMY

## STEWART INTERNATIONAL AIRPORT, 184, 187

PROPERTIES

CR Properties Group, LLC 295 Main Street Poughkeepsie, NY 12601 www.crproperties.com

ALL DATA BELIEVED TO BE ACCURATE BUT NOT WARRANTED

For more information: