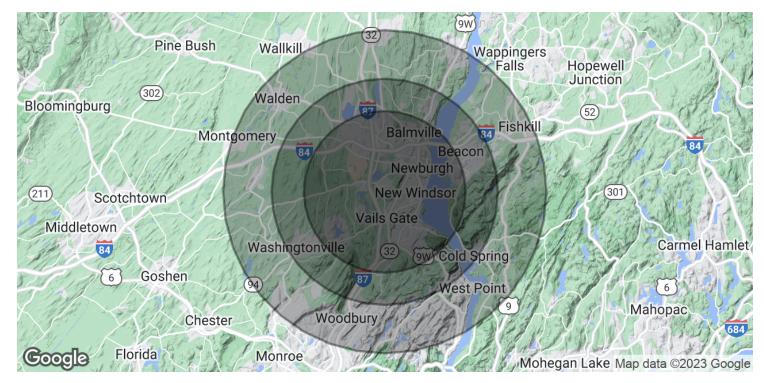

### MID-HUDSON VALLEY REGION

| POPULATION                                           | 5 MILES   | 7 MILES   | 10 MILES  |
|------------------------------------------------------|-----------|-----------|-----------|
| Total Population                                     | 87,089    | 129,180   | 204,077   |
| Average Age                                          | 38.4      | 39.2      | 39.1      |
| Average Age (Male)                                   | 36.2      | 37.2      | 37.2      |
| Average Age (Female)                                 | 41.4      | 41.0      | 40.4      |
|                                                      |           |           |           |
| HOUSEHOLDS & INCOME                                  | 5 MILES   | 7 MILES   | 10 MILES  |
| Total Households                                     | 36,108    | 52,214    | 81,166    |
| # of Persons per HH                                  | 2.4       | 2.5       | 2.5       |
| Average HH Income                                    | \$82,440  | \$90,010  | \$92,659  |
| Average House Value                                  | \$216,954 | \$251,791 | \$261,655 |
| * Demographic data derived from 2020 ACS - US Census |           |           |           |