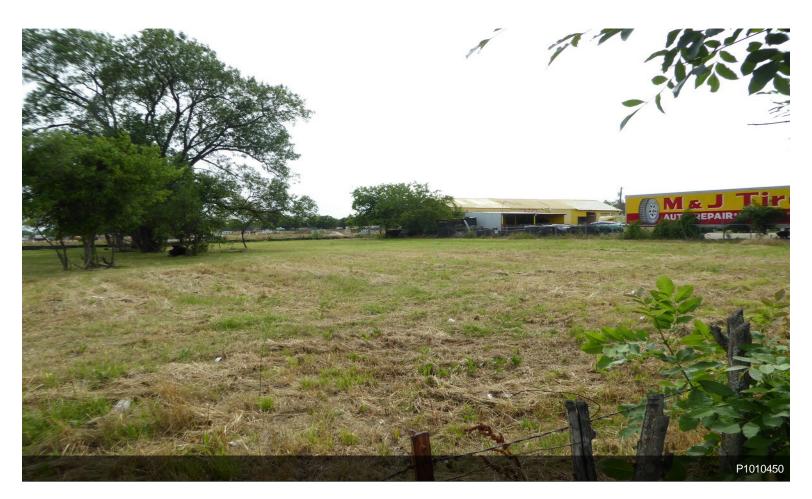

# 15251Seagoville Road Dallas, TX 75232

\$1,610,000

This is a rectangular shape property with the most visible and very busy traffic intersection location in Dallas. Retail businesses are surrounding this property. The property is located at the S.W. corner of Beltline Road and Seagoville Road in Dallas. Beltline Road runs east-west and Seagoville Road turns north-south and with them goes tremendous traffic and exposure for the land. Close to major Highways, IH-20,635,175. Public...

### 15251 Seagoville Rd, Dallas, TX 75253

This is a rectangular shape property with the most visible and very busy traffic intersection location in Dallas. Retail businesses are surrounding this property. The property is located at the S.W. corner of Beltline Road and Seagoville. Major multifamily developments are under construction to the west and southwest of the property, the property is in close proximity to 1-20 and highway 635 intersection.