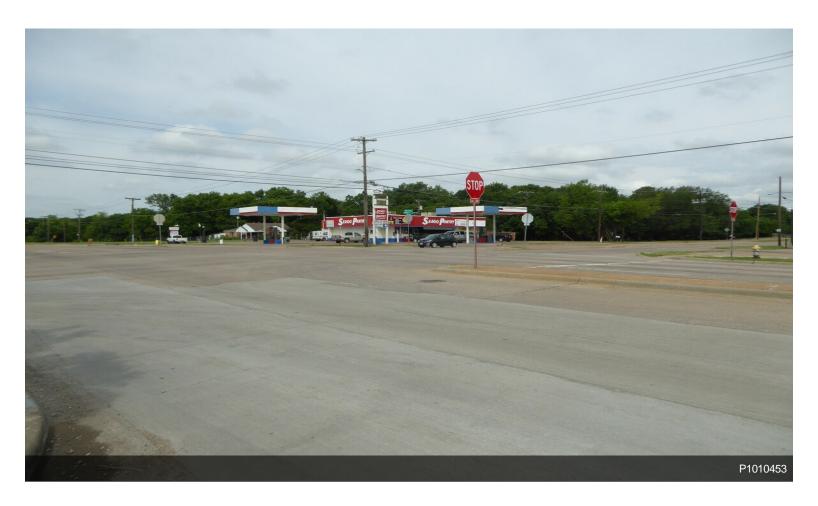

# 15251Seagoville Road Dallas, TX 75232

\$1,610,000

This is a rectangular shape property with the most visible and very busy traffic intersection location in Dallas. Retail businesses are surrounding this property. The property is located at the S.W. corner of Beltline Road and Seagoville Road in Dallas. Beltline Road runs east-west and Seagoville Road turns north-south and with them goes tremendous traffic and exposure for the land. Close to major Highways, IH-20,635,175. Public...

### 15251 Seagoville Rd, Dallas, TX 75253

This is a rectangular shape property with the most visible and very busy traffic intersection location in Dallas. Retail businesses are surrounding this property. The property is located at the S.W. corner of Beltline Road and Seagoville. Major multifamily developments are under construction to the west and southwest of the property, the property is in close proximity to 1-20 and highway 635 intersection.

Road in Dallas. Beltline Road runs east-west and Seagoville Road turns north-south and with them goes tremendous traffic exposure for the land. Close to major Highways, IH-20,635,175.

**Public Driving** 

Directions:

S. on 635, E. on IH 20, exit Seagoville Rd, Rt. on Seagoville Rd. to Beltline.

The property is located on SEC Seagoville Rd & Beltline Rd.

Private Remarks:

To the north of the subject is a service station; to the east of the subject is another vacant land. To the West of the property is Seagoville Road and other retail businesses. it can be easily rezoned to retail and commercial use