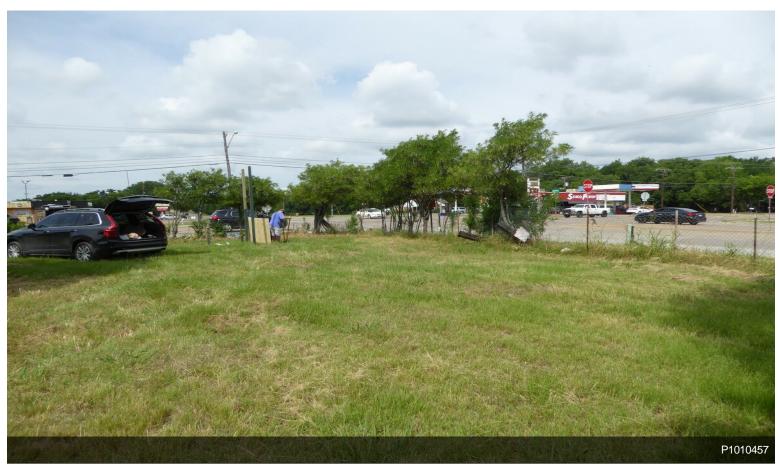

# 15251Seagoville Road Dallas, TX 75232

\$1,610,000

This is a rectangular shape property with the most visible and very busy traffic intersection location in Dallas. Retail businesses are surrounding this property. The property is located at the S.W. corner of Beltline Road and Seagoville Road in Dallas. Beltline Road runs east-west and Seagoville Road turns north-south and with them goes tremendous traffic and exposure for the land. Close to major Highways, IH-20,635,175. Public...

### 15251 Seagoville Rd, Dallas, TX 75253

This is a rectangular shape property with the most visible and very busy traffic intersection location in Dallas. Retail businesses are surrounding this property. The property is located at the S.W. corner of Beltline Road and Seagoville. Major multifamily developments are under construction to the west and southwest of the property, the property is in close proximity to 1-20 and highway 635 intersection.

Road in Dallas. Beltline Road runs east-west and Seagoville Road turns north-south and with them goes tremendous traffic exposure for the land. Close to major Highways, IH-20,635,175.

**Public Driving** 