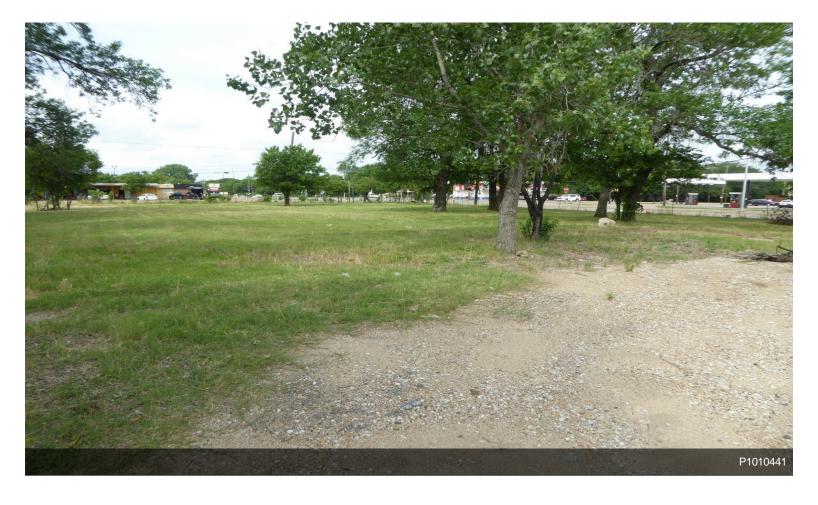

# 15251Seagoville Road Dallas, TX 75232

\$1,610,000

This is a rectangular shape property with the most visible and very busy traffic intersection location in Dallas. Retail businesses are surrounding this property. The property is located at the S.W. corner of Beltline Road and Seagoville Road in Dallas. Beltline Road runs east-west and Seagoville Road turns north-south and with them goes tremendous traffic and exposure for the land. Close to major Highways, IH-20,635,175. Public...

### 15251 Seagoville Rd, Dallas, TX 75253

This is a rectangular shape property with the most visible and very busy traffic intersection location in Dallas. Retail businesses are surrounding this property. The property is located at the S.W. corner of Beltline Road and Seagoville. Major multifamily developments are under construction to the west and southwest of the property, the property is in close proximity to 1-20 and highway 635 intersection.

Road in Dallas. Beltline Road runs east-west and Seagoville Road turns north-south and with them goes tremendous traffic exposure for the land. Close to major Highways, IH-20,635,175.

**Public Driving** 