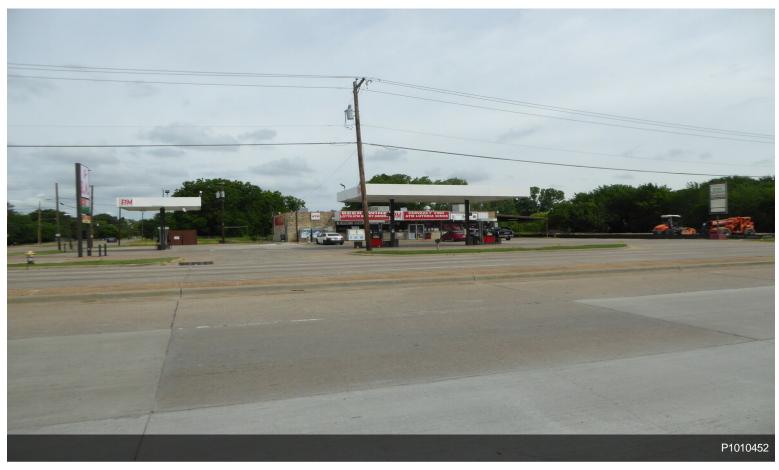

# 15251Seagoville Road Dallas, TX 75232

\$1,610,000

This is a rectangular shape property with the most visible and very busy traffic intersection location in Dallas. Retail businesses are surrounding this property. The property is located at the S.W. corner of Beltline Road and Seagoville Road in Dallas. Beltline Road runs east-west and Seagoville Road turns north-south and with them goes tremendous traffic and exposure for the land. Close to major Highways, IH-20,635,175. Public...

### 15251 Seagoville Rd, Dallas, TX 75253

This is a rectangular shape property with the most visible and very busy traffic intersection location in Dallas. Retail businesses are surrounding this property. The property is located at the S.W. corner of Beltline Road and Seagoville. Major multifamily developments are under construction to the west and southwest of the property, the property is in close proximity to 1-20 and highway 635 intersection.

Road in Dallas. Beltline Road runs east-west and Seagoville Road turns north-south and with them goes tremendous traffic exposure for the land. Close to major Highways, IH-20,635,175.

**Public Driving** 

Directions:

S. on 635, E. on IH 20, exit Seagoville Rd, Rt. on Seagoville Rd. to Beltline.

The property is located on SEC Seagoville Rd & Beltline Rd.

Private Remarks:

To the north of the subject is a service station; to the east of the subject is another vacant land. To the West of the property is Seagoville Road and other retail businesses. it can be easily rezoned to retail and commercial use