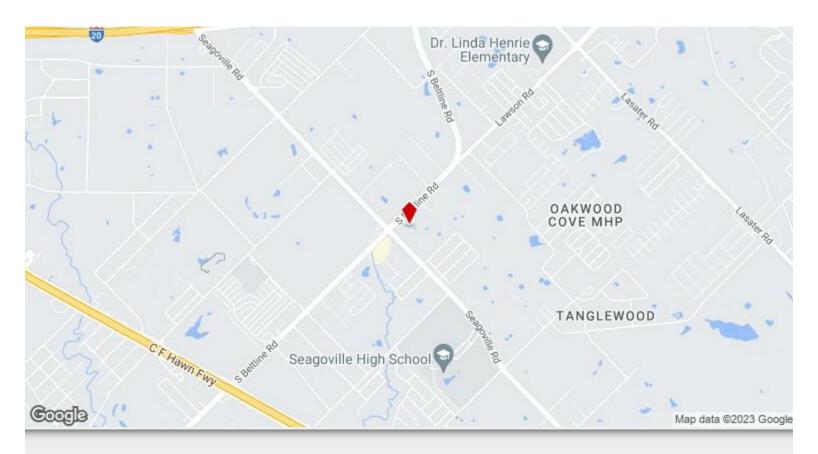

# 15251Seagoville Road Dallas, TX 75232

\$1,610,000

This is a rectangular shape property with the most visible and very busy traffic intersection location in Dallas. Retail businesses are surrounding this property. The property is located at the S.W. corner of Beltline Road and Seagoville Road in Dallas. Beltline Road runs east-west and Seagoville Road turns north-south and with them goes tremendous traffic and exposure for the land. Close to major Highways, IH-20,635,175. Public...

### 15251 Seagoville Rd, Dallas, TX 75253

This is a rectangular shape property with the most visible and very busy traffic intersection location in Dallas. Retail businesses are surrounding this property. The property is located at the S.W. corner of Beltline Road and Seagoville. Major multifamily developments are under construction to the west and southwest of the property, the property is in close proximity to 1-20 and highway 635 intersection.

Directions:

S. on 635, E. on IH 20, exit Seagoville Rd, Rt. on Seagoville Rd. to Beltline.

The property is located on SEC Seagoville Rd & Beltline Rd.

Private Remarks:

To the north of the subject is a service station; to the east of the subject is another vacant land. To the West of the property is Seagoville Road and other retail businesses. it can be easily rezoned to retail and commercial use