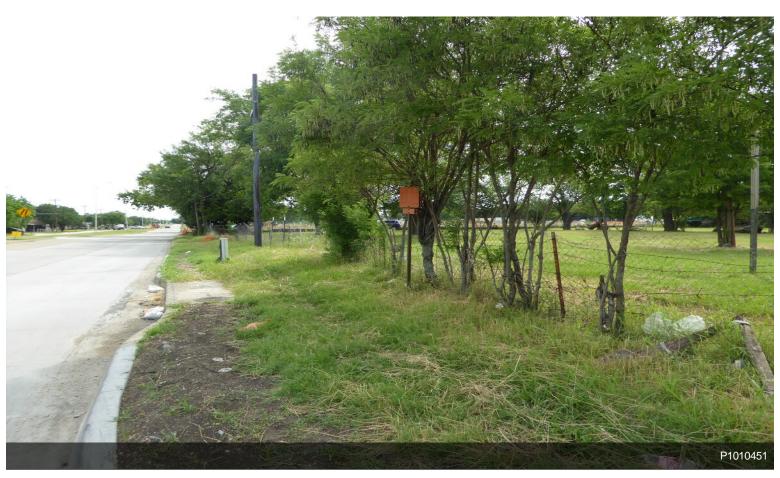

# 15251Seagoville Road Dallas, TX 75232

\$1,610,000

This is a rectangular shape property with the most visible and very busy traffic intersection location in Dallas. Retail businesses are surrounding this property. The property is located at the S.W. corner of Beltline Road and Seagoville Road in Dallas. Beltline Road runs east-west and Seagoville Road turns north-south and with them goes tremendous traffic and exposure for the land. Close to major Highways, IH-20,635,175. Public...

### 15251 Seagoville Rd, Dallas, TX 75253

This is a rectangular shape property with the most visible and very busy traffic intersection location in Dallas. Retail businesses are surrounding this property. The property is located at the S.W. corner of Beltline Road and Seagoville. Major multifamily developments are under construction to the west and southwest of the property, the property is in close proximity to 1-20 and highway 635 intersection.