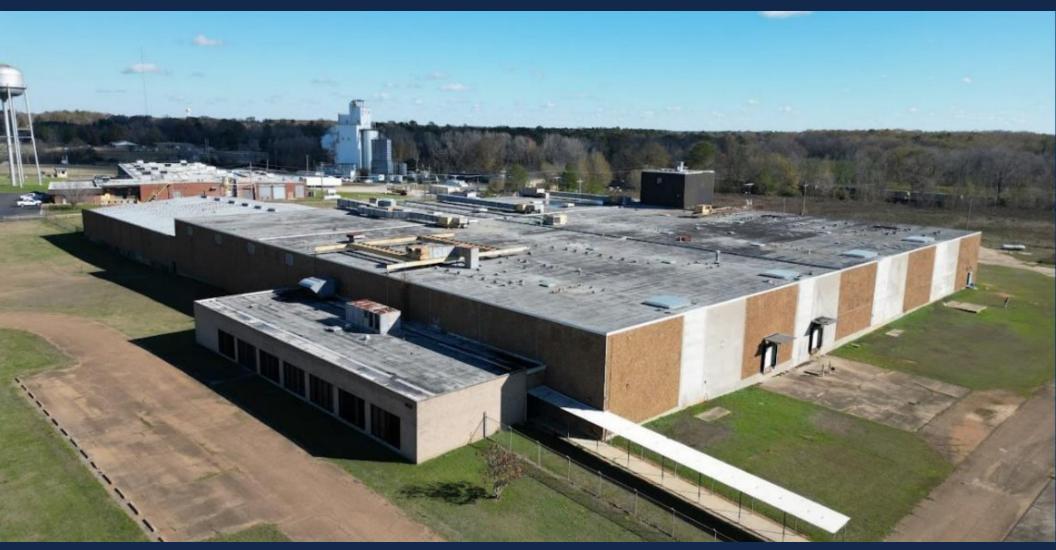

#### **PROPERTY SUMMARY**

| Address:      | 19120 Hwy 51<br>Hazlehurst, MS 39083 |
|---------------|--------------------------------------|
| Sale Price:   | \$2,250,000                          |
| Lease Rate:   | Negotiable                           |
| Size:         | +/- 132,858 SF                       |
| Site Size:    | Approx. 37.28 Acres                  |
| Clear Height: | 16' - 25'                            |
| Loading:      | 8 dock doors<br>3 drive-in doors     |
| Year Built:   | 1976                                 |

Offered for sale or lease is a +/- 132,858 SF industrial property located on approx. 37.28 Acres in the Copiah County Industrial Park. The offering presents a great opportunity for a user or an investor to purchase or lease a reinforced concrete and steel frame heavy industrial facility with excellent access to Interstate 55 and the potential for rail access.

## **PROPERTY PHOTOS**