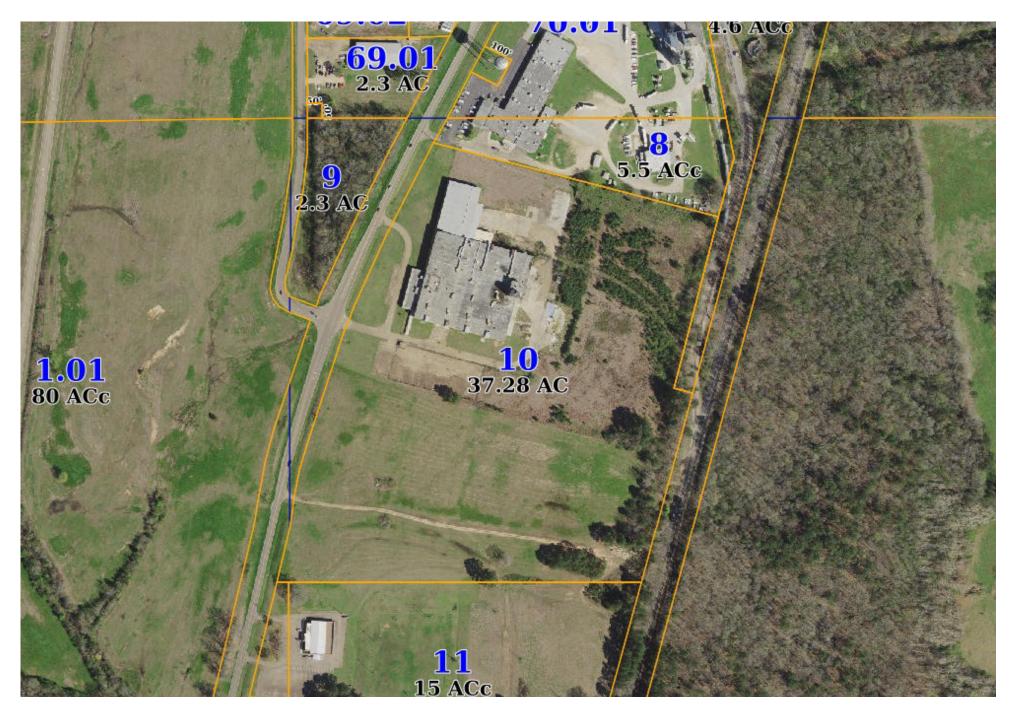

## **PARCEL OUTLINE**

#### **PROPERTY SUMMARY**

| Address:      | 19120 Hwy 51<br>Hazlehurst, MS 39083 |
|---------------|--------------------------------------|
| Sale Price:   | \$2,250,000                          |
| Lease Rate:   | Negotiable                           |
| Size:         | +/- 132,858 SF                       |
| Site Size:    | Approx. 37.28 Acres                  |
| Clear Height: | 16' - 25'                            |
| Loading:      | 8 dock doors<br>3 drive-in doors     |
| Year Built:   | 1976                                 |