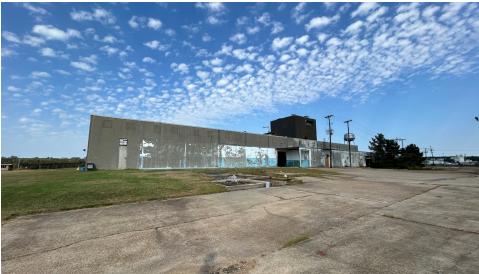

or sale or lease is a +/- 132,858 SF industrial property located on approx. 37.28 Acres in the Copiah County Industrial Park. The offering presents a great opportunity for a user or an investor to purchase or lease a reinforced concrete and steel frame heavy industrial facility with excellent access to Interstate 55 and the potential for rail access.

Transportation: Adjacent to Interstate 55 and U.S. Highway 51 (only 30 miles from Interstate 20 in Jackson, MS); Canadian National/Illinois Central (on site); six miles from county airport, 35 miles from Jackson International Airport and 140 miles from New Orleans International Airport; 50 miles from Port of Natchez on Mississippi River and 140 miles from Gulfport, Mississippi's deep water port on Gulf of Mexico.



## **PROPERTY PHOTOS**







## **PARCEL OUTLINE**



### LOCATION MAP: COPIAH COUNTY INDUSTRIAL PARK



### **LOCATION MAP**



# **DRIVE TIMES**

Interstate 55: 1 mile

Interstate 20 (Jackson, MS): 27 miles

New Orleans, LA: 2 hr 24 min

Port of Gulfport, MS: 3 hr

Mobile, AL: 3 hr 25 min

Memphis, TN: 3 hr 25 min

Birmingham, Als 3 hr 50 min

Little Rock, AR: 4 hr 40 min

Atlanta, GAs 6 hr

Dallas, TX8 6 hr 15 min

Houston, TX: 6 hr 25 min

Nashville, TN: 6 hr 30 min