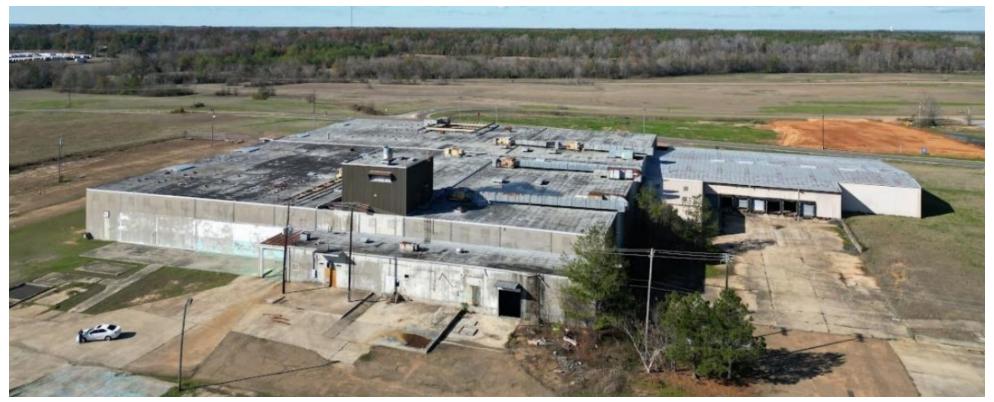

for sale or lease is a +/- 132,858 SF industrial property located on approx. 37.28 Acres in the Copiah County Industrial Park. The offering presents a great opportunity for a user or an investor to purchase or lease a reinforced concrete and steel frame heavy industrial facility with excellent access to Interstate 55 and the potential for rail access.

Transportation: Adjacent to Interstate 55 and U.S. Highway 51 (only 30 miles from Interstate 20 in Jackson, MS); Canadian National/Illinois Central (on site); six miles from county airport, 35 miles from Jackson International Airport and 140 miles from New Orleans International Airport; 50 miles from Port of Natchez on Mississippi River and 140 miles from Gulfport, Mississippi's deep water port on Gulf of Mexico.



## **PROPERTY PHOTOS**







## **PARCEL OUTLINE**



### LOCATION MAP: COPIAH COUNTY INDUSTRIAL PARK



### **LOCATION MAP**



# **DRIVE TIMES**

Interstate 55: 1 mile

Interstate 20 (Jackson, MS): 27 miles

New Orleans, LA: 2 hr 24 min

Port of Gulfport, MS: 3 hr

Mobile, AL: 3 hr 25 min

Memphis, TN: 3 hr 25 min

Birmingham, Als 3 hr 50 min

Little Rock, AR: 4 hr 40 min

Atlanta, GAs 6 hr

Dallas, TX8 6 hr 15 min

Houston, TX: 6 hr 25 min

Nashville, TN: 6 hr 30 min