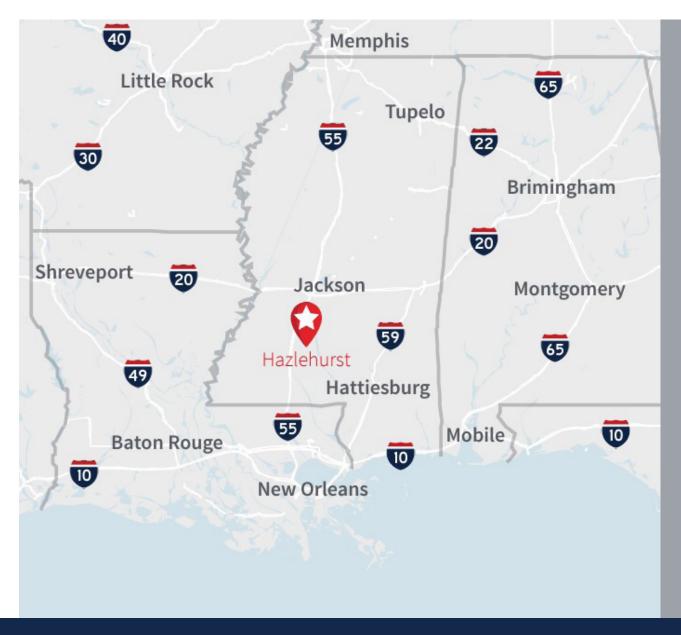

### **LOCATION MAP**

# **DRIVE TIMES**

Interstate 55: 1 mile

Interstate 20 (Jackson, MS): 27 miles

New Orleans, LA: 2 hr 24 min

Port of Gulfport, MS: 3 hr

Mobile, AL: 3 hr 25 min

Memphis, TN: 3 hr 25 min

Birmingham, Als 3 hr 50 min

Little Rock, AR: 4 hr 40 min

Atlanta, GAs 6 hr

Dallas, TX8 6 hr 15 min

Houston, TX: 6 hr 25 min

Nashville, TN: 6 hr 30 min