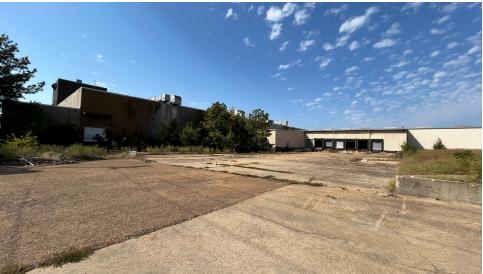

## **PROPERTY PHOTOS**

Offered for sale or lease is a +/- 132,858 SF industrial property located on approx. 37.28 Acres in the Copiah County Industrial Park. The offering presents a great opportunity for a user or an investor to purchase or lease a reinforced concrete and steel frame heavy industrial facility with excellent access to Interstate 55 and the potential for rail access.