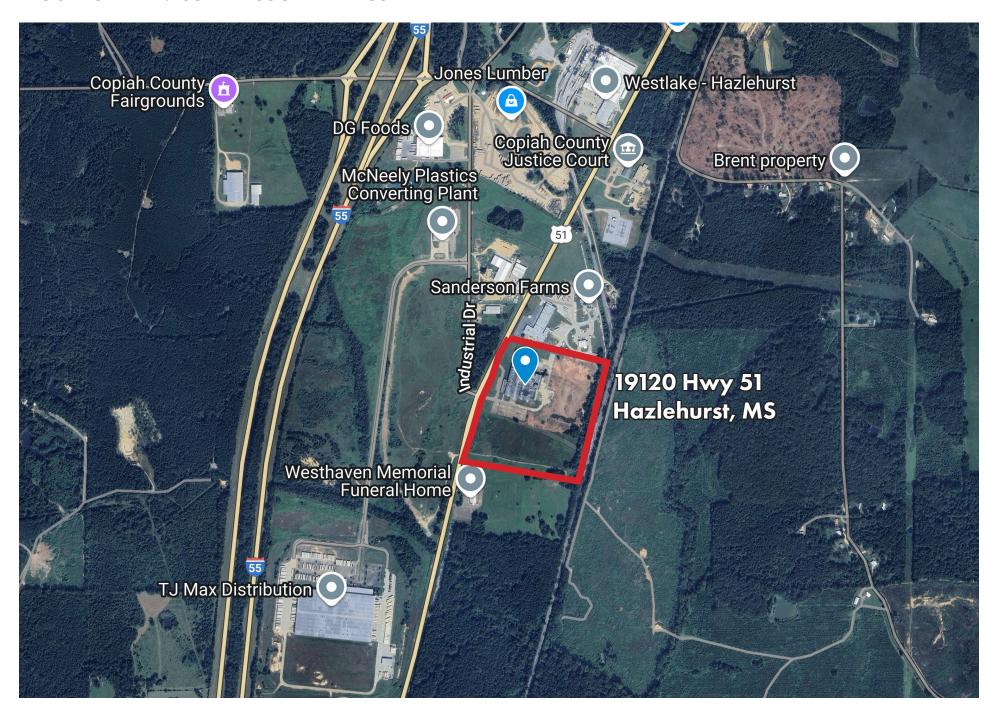

### LOCATION MAP: COPIAH COUNTY INDUSTRIAL PARK

Transportation: Adjacent to Interstate 55 and U.S. Highway 51 (only 30 miles from Interstate 20 in Jackson, MS); Canadian National/Illinois Central (on site); six miles from county airport, 35 miles from Jackson International Airport and 140 miles from New Orleans International Airport; 50 miles from Port of Natchez on Mississippi River and 140 miles from Gulfport, Mississippi's deep water port on Gulf of Mexico.