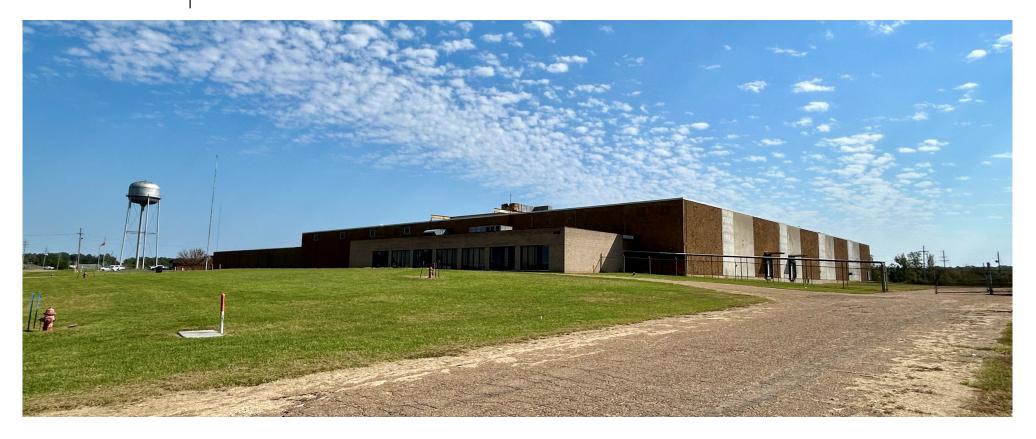

|

Offered for sale or lease is a +/- 132,858 SF industrial property located on approx. 37.28 Acres in the Copiah County Industrial Park. The offering presents a great opportunity for a user or an investor to purchase or lease a reinforced concrete and steel frame heavy industrial facility with excellent access to Interstate 55 and the potential for rail access.

Transportation: Adjacent to Interstate 55 and U.S. Highway 51 (only 30 miles from Interstate 20 in Jackson, MS); Canadian National/Illinois Central (on site); six miles from county airport, 35 miles from Jackson International Airport and 140 miles from New Orleans International Airport; 50 miles from Port of Natchez on Mississippi River and 140 miles from Gulfport, Mississippi's deep water port on Gulf of Mexico.



## **PROPERTY PHOTOS**







## **PARCEL OUTLINE**



### LOCATION MAP: COPIAH COUNTY INDUSTRIAL PARK



### **LOCATION MAP**



# **DRIVE TIMES**

Interstate 55: 1 mile

Interstate 20 (Jackson, MS): 27 miles

New Orleans, LA: 2 hr 24 min

Port of Gulfport, MS: 3 hr

Mobile, AL: 3 hr 25 min

Memphis, TN: 3 hr 25 min

Birmingham, Als 3 hr 50 min

Little Rock, AR: 4 hr 40 min

Atlanta, GAs 6 hr

Dallas, TX8 6 hr 15 min

Houston, TX: 6 hr 25 min

Nashville, TN: 6 hr 30 min