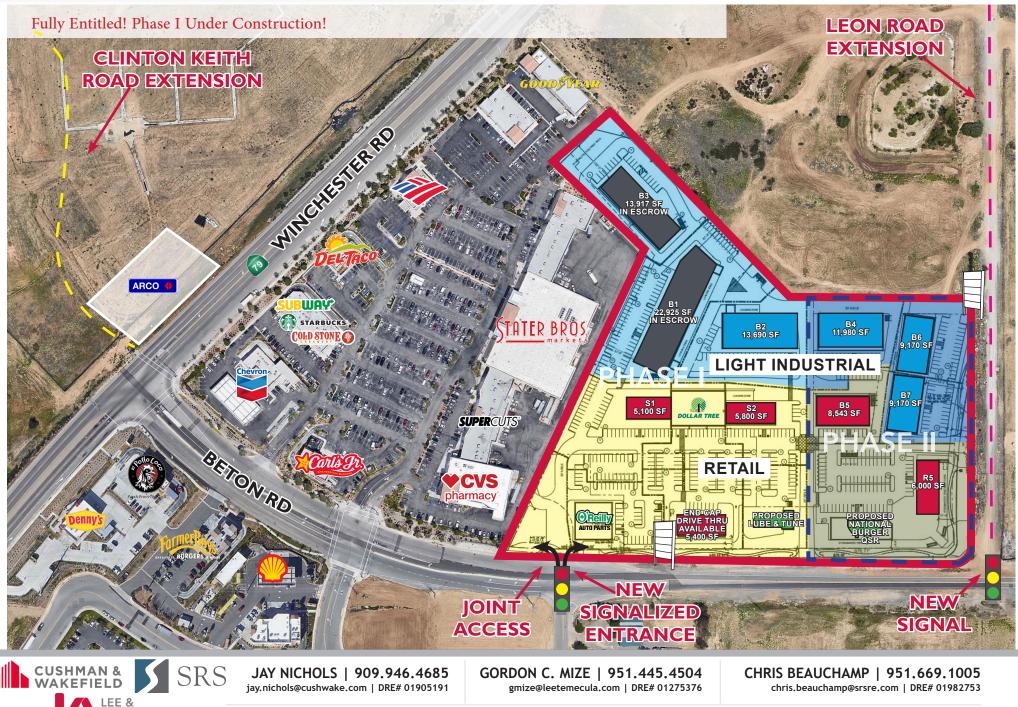

## **PROPERTY FEATURES**

### NWC Benton Rd & Leon Rd, French Valley, CA

- Phase I Currently Under Construction, Est. Delivery March 2021
- Drive thru pad available fronting Benton Rd with Pylon Signage
- Joint access with Stater Bros. and CVS center
- Join Dollar Tree, O'Reilly Auto Parts, and other national tenants
- Surrounded by an abundance of residential projects currently in progress
- Clinton Keith expansion complete to Max Gilliss Blvd/Leon Rd
- Convenient access to
  Winchester Rd/79 Fwy
- Underserved Retail Trade Area

## **TENANTS**

NWC Benton Rd & Leon Rd, French Valley, CA

ASSOCIATES

COMMERCIAL REAL ESTATE SERVICES