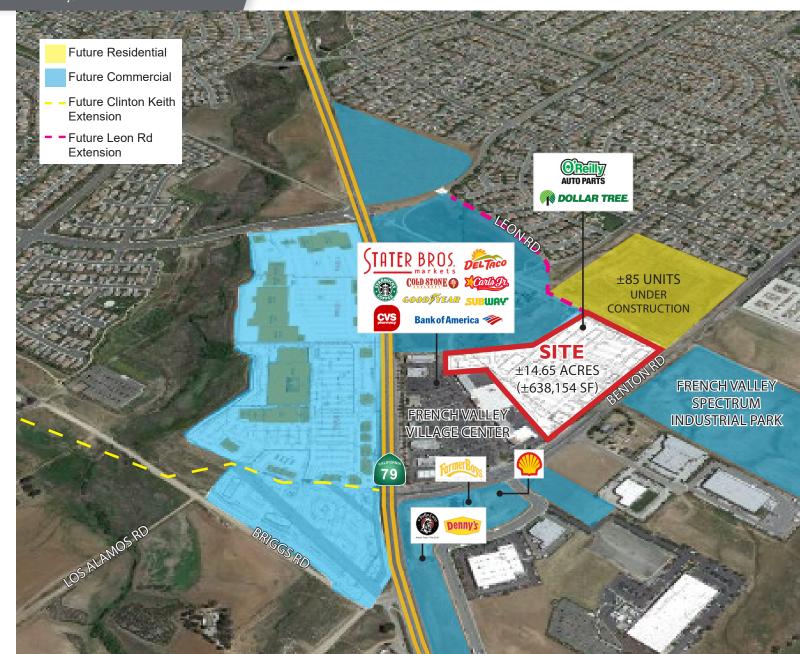

## **PROPERTY FEATURES**

### NWC Benton Rd & Leon Rd, French Valley, CA

- Phase I Currently Under Construction, Est. Delivery March 2021
- Drive thru pad available fronting Benton Rd with Pylon Signage
- Joint access with Stater Bros. and CVS center
- Join Dollar Tree, O'Reilly Auto Parts, and other national tenants
- Surrounded by an abundance of residential projects currently in progress
- Clinton Keith expansion complete to Max Gilliss Blvd/Leon Rd
- Convenient access to
  Winchester Rd/79 Fwy
- Underserved Retail Trade Area

## **TENANTS**

NWC Benton Rd & Leon Rd, French Valley, CA

ASSOCIATES

COMMERCIAL REAL ESTATE SERVICES