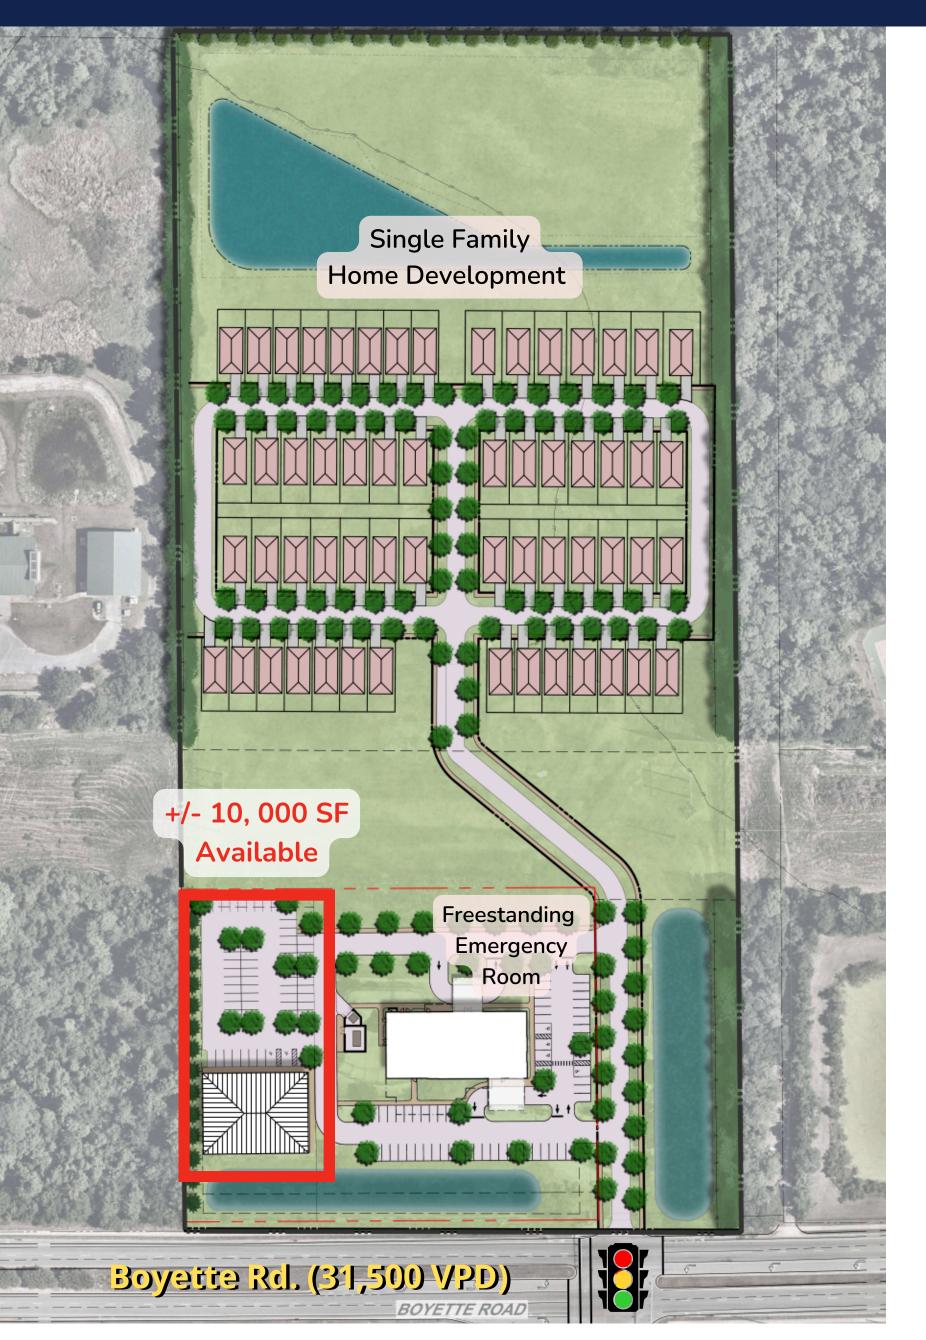

## **Medical Property Available** 12910 Boyette Rd, Riverview, FL 33569

## **Property Highlights:**

Alliant

DEVELOPMENT

Partners

- Mixed Use medical residential development
- Ground lease, Build to Suit, Sale
- +/- 1.2 Net Usable Acre Site
- +/- 10,000 SF Available
- 56 Parking Spaces
- Excellent visibility to Boyette Rd. with 31,500 VPD
- Connected access to the lighted intersection
- Pad is located next to a National Health System freestanding emergency room